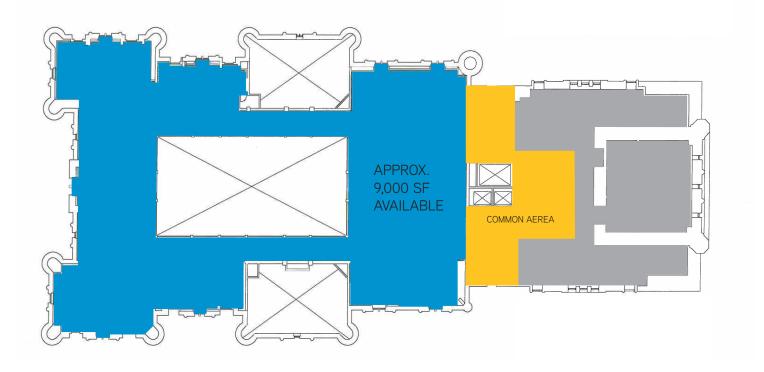

00 2nd Ave S, Suite 1575 Minneapolis, MN 55402 952 837 7700

www.colliers.com



#### OFFICE/SCHOOL SPACE FOR LEASE

## Landmark Center

75 WEST FIFTH STREET, SAINT PAUL, MN 55102

## Property Description & Details

- > Landmark Center is a beautifully restored historic building
- > Located in the charming Rice Park neighborhood
- > Close to the Saint Paul Hotel, River Center, Excel Arena and The Ordway Theater
- > Amenities include a cafe, gift shop, and museums
- > Property manager on site
- On several bus lines
- > Many area restaurants

#### **Building Size**

48,012 square feet

#### Available

Approximately 9,000 rentable square feet

#### **Year Built**

1902

#### **Elevators**

Three (3) passenger, one (1) freight

#### **Gross Rental Rate**

\$18.00 - \$21.00





## Floor Plan









### Contact Us

ERIC RAPP 952 837 3060 eric.rapp@colliers.com

This document/email has been prepared by Colliers International for advertising and general information only. Colliers International makes no guarantees, representations or warranties of any kind, expressed or implied, regarding the information including, but not limited to, warranties of content, accuracy and reliability. Any interested party should undertake their own inquiries as to the accuracy of the information. Colliers International excludes unequivocally all inferred or implied terms, conditions and warranties arising out of this document and excludes all liability for loss and damages arising there from. This publication is the copyrighted property of Colliers International and /or its licensor(s). © 2016. All