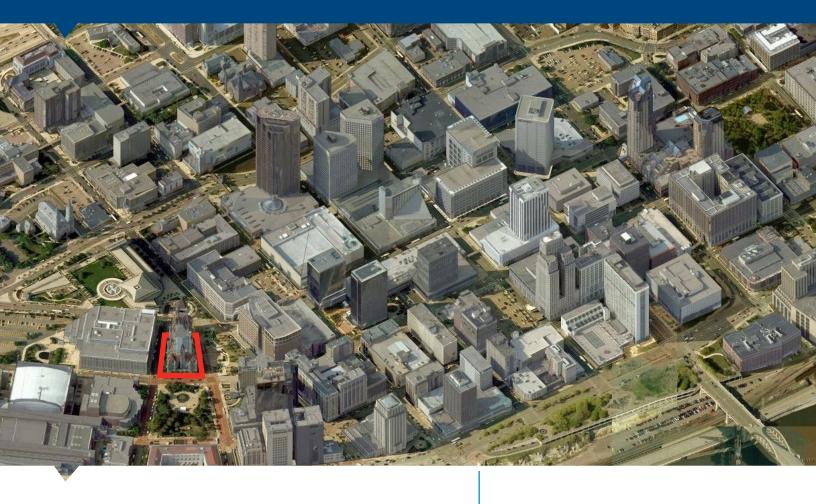

# Landmark Center

75 WEST FIFTH STREET | SAINT PAUL, MINNESOTA

ERIC RAPP 952 837 3060 eric.rapp@colliers.com COLLIERS INTERNATIONAL

900 2nd Ave S, Suite 1575 Minneapolis, MN 55402 952 837 7700

www.colliers.com

## Landmark Center

75 WEST FIFTH STREET, SAINT PAUL, MN 55102

## Property Description & Details

- > Landmark Center is a beautifully restored historic building
- > Located in the charming Rice Park neighborhood
- > Close to the Saint Paul Hotel, River Center, Excel Arena and The Ordway Theater
- > Amenities include a cafe, gift shop, and museums
- > Property manager on site
- On several bus lines
- > Many area restaurants