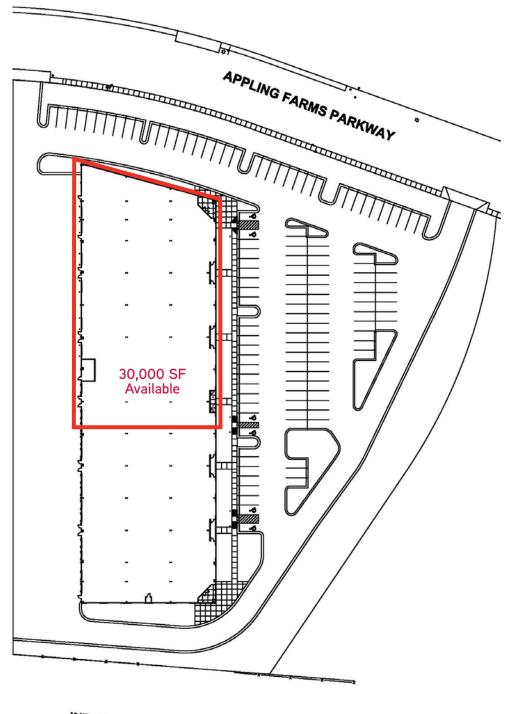

## Appling Farms Corporate Park

Colliers

7005 APPLING FARMS PARKWAY, MEMPHIS, TN 38133

3,750 SF - 30,000 AVAILABLE



### **Property Features**

- > 50,000 SF building with 3,750 SF 30,000 SF available
- Concrete tilt-up construction
- > 20' clear height
- > 6 drive-in doors & 3 dock doors
- > BTS office
- > Class IV sprinkler
- > T-5 lighting
- > 123 auto parking spaces; 6 handicap (total)
- > 26-acre development is located directly off Whitten Road just north of the I-40 exit (Whitten Road - 31,000 cars daily)
- > Great visibility from I-40 (over 120,000 cars daily)



# Appling Farms Corporate Park > 7005 Appling Farms Pkwy. 3,750 SF - 30,000 SF Available

#### **BUILDING PLAN**



INTERSTATE 40



### Contact Us

AGENT: J HICKMAN +1 901 312 5773

MEMPHIS, TN

j.hickman@colliers.com

AGENT: BRAD KORNEGAY

+1 901 312 5751

MEMPHIS, TN

brad.kornegay@colliers.com

COLLIERS INTERNATIONAL 6363 Poplar Avenue, Suite 400 Memphis, TN 38119 +1 901 375 4800

www.colliers.com