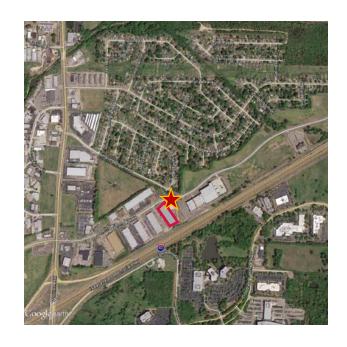

### **Property Features**

- > 50,000 SF building with 3,750 SF 30,000 SF available
- Concrete tilt-up construction
- > 20' clear height
- > 6 drive-in doors & 3 dock doors
- > BTS office
- > Class IV sprinkler
- > T-5 lighting
- > 123 auto parking spaces; 6 handicap (total)
- > 26-acre development is located directly off Whitten Road just north of the I-40 exit (Whitten Road - 31,000 cars daily)
- > Great visibility from I-40 (over 120,000 cars daily)