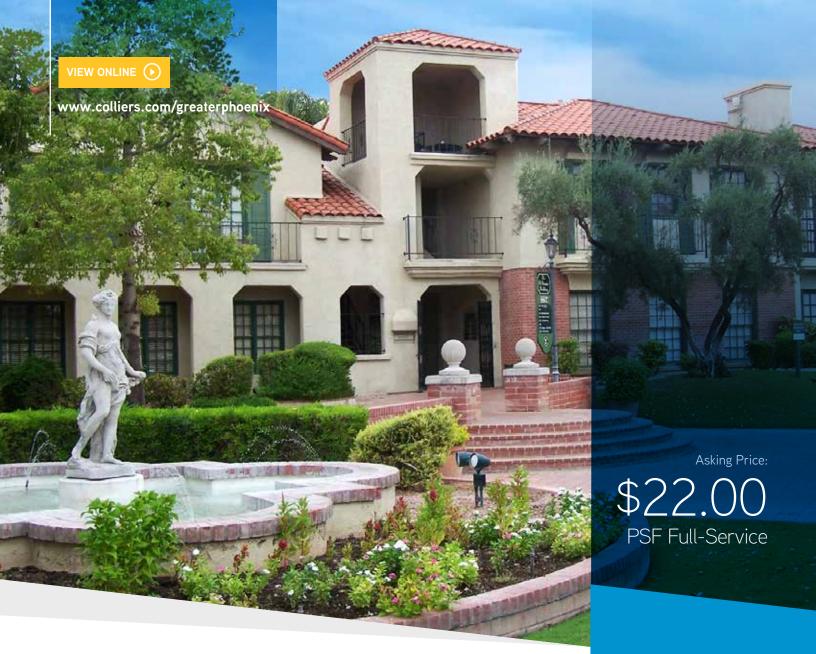

# El Dorado Square, Class "A" Building in Scottsdale

- Address: 6617 N. Scottsdale Road (NEC Lincoln and Scottsdale Road)
- Zoning: C-O, City of Scottsdale
- Parking ratio: 4/1000; covered reserved available
- Exclusive North Scottsdale-Paradise Valley location
- Excellent Frontage off Scottsdale Road
- Great parking throughout project
- Beautiful courtyard with water features
- Class "A" office environment, suite(s) ready to occupy!

### THE AREA

Located in exclusive North Scottsdale-Paradise Valley, this class "A" office building is located on the northeast corner of Lincoln and Scottsdale Rd. and offers quick access to both Loop 101 and Scottsdale Airport. Boasting a beautiful courtyard with water features, the buildings suites offer the perfect balconyviews. The property also offers excellent frontage off Scottsdale Rd. and great parking throughout.

# Gallery

Beautiful courtyard with water features // Class "A" office environment // Ready-to-occupy suite(s)

### Available Space & Costs

| Net Rent  | From \$22.00/SF (Full-Service) |
|-----------|--------------------------------|
| Term      | 3-5 Years                      |
| Available | Immediately                    |
| Suite 103 | 2,047 RSF                      |