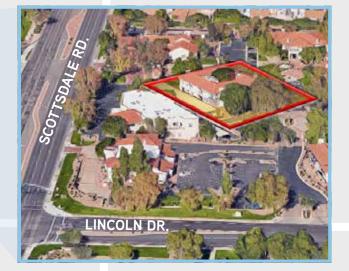

# El Dorado Square, Class "A" Building in Scottsdale

- Address: 6617 N. Scottsdale Road (NEC Lincoln and Scottsdale Road)
- Zoning: C-O, City of Scottsdale
- Parking ratio: 4/1000; covered reserved available
- Exclusive North Scottsdale-Paradise Valley location
- Excellent Frontage off Scottsdale Road
- Great parking throughout project
- Beautiful courtyard with water features
- Class "A" office environment, suite(s) ready to occupy!

### THE AREA

Located in exclusive North Scottsdale-Paradise Valley, this class "A" office building is located on the northeast corner of Lincoln and Scottsdale Rd. and offers quick access to both Loop 101 and Scottsdale Airport. Boasting a beautiful courtyard with water features, the buildings suites offer the perfect balconyviews. The property also offers excellent frontage off Scottsdale Rd. and great parking throughout.

INDIAN BEND RD.

HAYDEN RD.

SCOTTSDALE

LINCOLN DR.

McDONALD DR.

IMA RD.