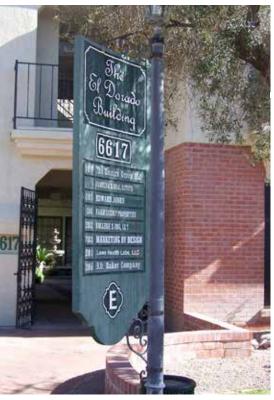

# El Dorado Square, Class "A" Building in Scottsdale

- Address: 6617 N. Scottsdale Road (NEC Lincoln and Scottsdale Road)
- Zoning: C-O, City of Scottsdale
- Parking ratio: 4/1000; covered reserved available
- Exclusive North Scottsdale-Paradise Valley location
- Excellent Frontage off Scottsdale Road
- Great parking throughout project
- Beautiful courtyard with water features
- Class "A" office environment, suite(s) ready to occupy!

### THE AREA

Located in exclusive North Scottsdale-Paradise Valley, this class "A" office building is located on the northeast corner of Lincoln and Scottsdale Rd. and offers quick access to both Loop 101 and Scottsdale Airport. Boasting a beautiful courtyard with water features, the buildings suites offer the perfect balconyviews. The property also offers excellent frontage off Scottsdale Rd. and great parking throughout.