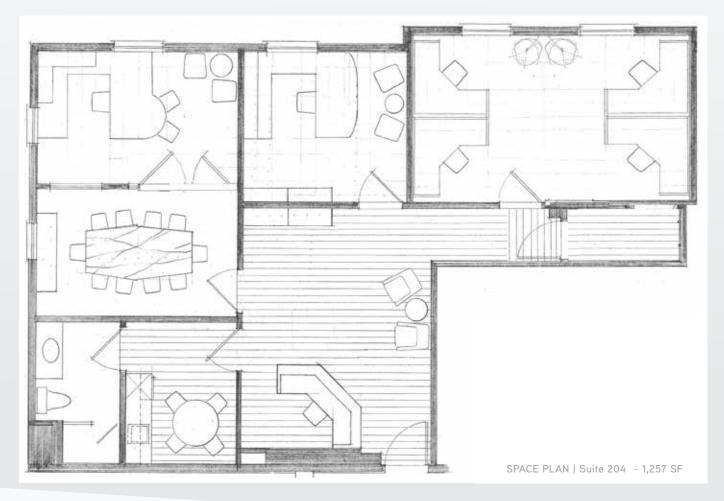

## Suite 204 ±1,257 SF

### Suite Features:

Office with balcony // Conference Room // Private Office // Cubicle Space // Break Room // Private Bathroom with Shower

### Available Space & Costs

| Net Rent  | From \$22.00/SF<br>(Full-Service) |
|-----------|-----------------------------------|
| Term      | 3-5 Years                         |
| Available | Immediately                       |
| Suite 204 | 1,257 RSF                         |