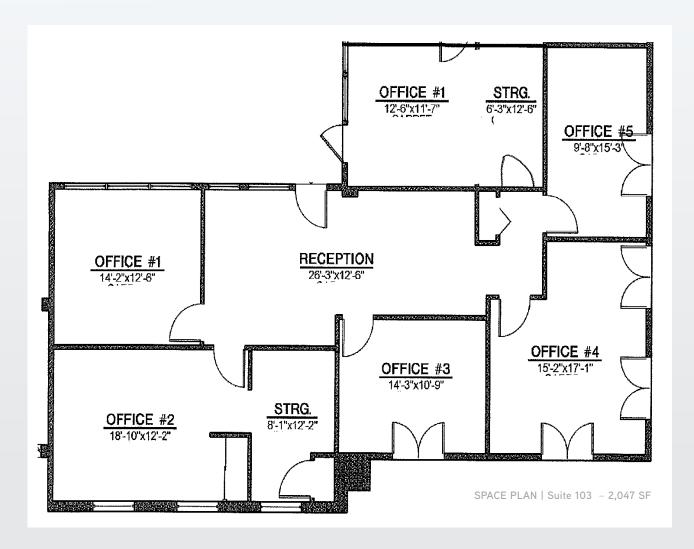

### Available Space & Costs

| Net Rent  | From \$22.00/SF (Full-Service) |
|-----------|--------------------------------|
| Term      | 3-5 Years                      |
| Available | Immediately                    |
| Suite 103 | 2,047 RSF                      |