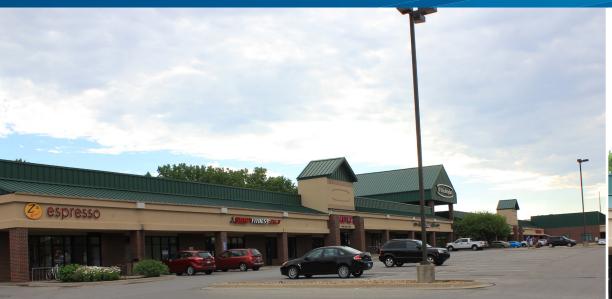

## **Property Description**

New ownership! Join Z's Divine Espresso and Set'em Up Jacks in this established retail center at the entrance to Lawrence on East 23rd Street. Tenants can take advantage of plenty of free parking, and good visibility with access from East 23rd Street. or Harper. Each available space features large store front windows and ADAA compliant access for customers and clients. A former bank space features drive thru access.

## **Available Suites**

> Suite B: 2,240 SF

> Suite D: 1,600 SF

> Suite F: 2,560 SF

> Suite M: 2,290 SF

> Suite 2220A: 1,500 SF

10 Marketplace Current Tenants

Z's Divine Espresso