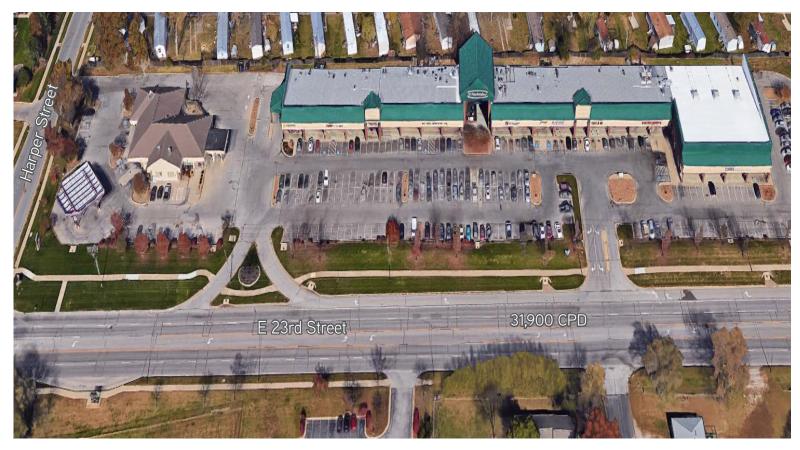

## **Property Description**

New ownership! Join Z's Divine Espresso and Set'em Up Jacks in this established retail center at the entrance to Lawrence on East 23rd Street. Tenants can take advantage of plenty of free parking, and good visibility with access from East 23rd Street. or Harper. Each available space features large store front windows and ADAA compliant access for customers and clients. A former bank space features drive thru access.

## **Property Highlights**

> Available space: 1,500 - 6,300 SF

> Built in 1999

> Zoning: PCD

> Lease rate: \$12/SF, NNN

## **Available Suites**

> Suite B: 2,240 SF

> Suite D: 1,600 SF

> Suite F: 2,560 SF

> Suite M: 2,290 SF

> Suite 2220A: 1,500 SF

10 Marketplace Current Tenants

Z's Divine Espresso