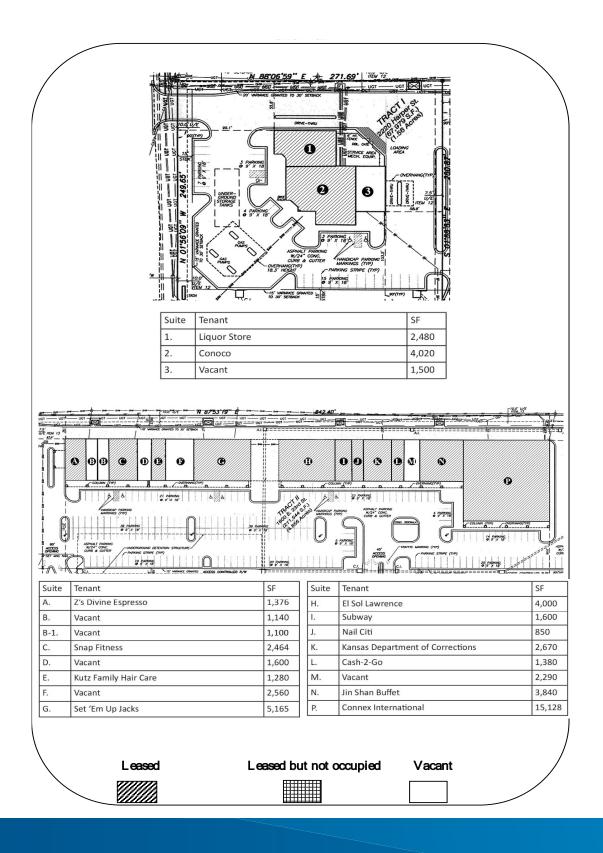

## **Available Suites**

> Suite B: 2,240 SF

> Suite D: 1,600 SF

> Suite F: 2,560 SF

> Suite M: 2,290 SF

> Suite 2220A: 1,500 SF

10 Marketplace Current Tenants

Z's Divine Espresso

**Snap Fitness** 

Kutz

Set'em Up Jacks

Tres Mexicanos

Subway

Jin Shan Buffet

Duci Nail

Cash 2 Go