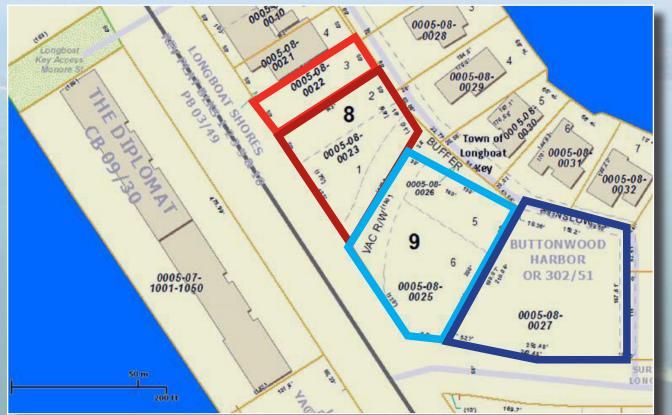

## Site Information

| > | 3120 Gulf of Mexico Drive | 0005-08-0025 |
|---|---------------------------|--------------|
| > | 3150 Gulf of Mexico Drive | 0005-08-0022 |
| > | 3150 Gulf of Mexico Drive | 0005-08-0023 |
| > | 597 Buttonwood Drive      | 0005-08-0027 |
|   |                           |              |

| 3150 GULF OF MEXICO DRIVE                                                              | 3150 GULF OF MEXICO DRIVE                                                                                                              | 3120 GULF OF MEXICO DRIVE                                                                                                      | 597 BUTTONWOOD DRIVE                                                                                                    |
|----------------------------------------------------------------------------------------|----------------------------------------------------------------------------------------------------------------------------------------|--------------------------------------------------------------------------------------------------------------------------------|-------------------------------------------------------------------------------------------------------------------------|
| LONGBOAT KEY, FL                                                                       | LONGBOAT KEY, FL                                                                                                                       | LONGBOAT KEY, FL                                                                                                               | LONGBOAT KEY, FL                                                                                                        |
| Parcel (APN)                                                                           | Parcel (APN)                                                                                                                           | Parcel (APN)                                                                                                                   | Parcel (APN):                                                                                                           |
| 0005-08-0022                                                                           | 0005-08-0023                                                                                                                           | 0005-08-0025                                                                                                                   | 0005-08-0027                                                                                                            |
| Lot Area                                                                               | Lot Area                                                                                                                               | Lot Area                                                                                                                       | Lot Area:                                                                                                               |
| 7,650 SF (0.18 Acres)                                                                  | 20,961 SF (0.48 Acres)                                                                                                                 | 29,000 SF (0.67 Acres)                                                                                                         | 29,000 SF (0.86 Acres)                                                                                                  |
| Legal Description                                                                      | Legal Descriptio                                                                                                                       | Legal Description                                                                                                              | Legal Description:                                                                                                      |
| LOT 3 BLK 8 LONGBOAT SHORES RE-<br>VISED REPLAT OF BLKS 1 2 3 5 10 11 12<br>14 15 & 16 | LOTS 1 & 2 & THAT PART OF N 1/2<br>OF ADAMS AVE VACATED ADJACENT<br>THERETO BLK 8 LONGBOAT SHORES<br>REVISED REPLAT OF BLKS 1 2 3 5 10 | LOTS 5 & 6 & THAT PART OF S 1/2<br>ADAMS AVE VACATED ADJACENT TO<br>LOTS 5 6 BLK 9 & PART OF BUFFER<br>ZONE DESC IN OR 893-787 | LOTS 5 & 6 & THAT PART OF S 1<br>ADAMS AVE VACATED ADJACENT<br>LOTS 5 6 BLK 9 & PART OF BUFF<br>ZONE DESC IN OR 893-787 |
| Land Use                                                                               | Land Use                                                                                                                               | Land Use                                                                                                                       | Land Use:                                                                                                               |
| Commercial                                                                             | Commercial                                                                                                                             | Commercial                                                                                                                     | Commercial                                                                                                              |
| Zoning (Assessor)                                                                      | Zoning (Assessor)                                                                                                                      | Zoning (Assessor):                                                                                                             | Zoning (Assessor):                                                                                                      |
| C-I                                                                                    | C-I                                                                                                                                    | C-1                                                                                                                            | 0-1                                                                                                                     |