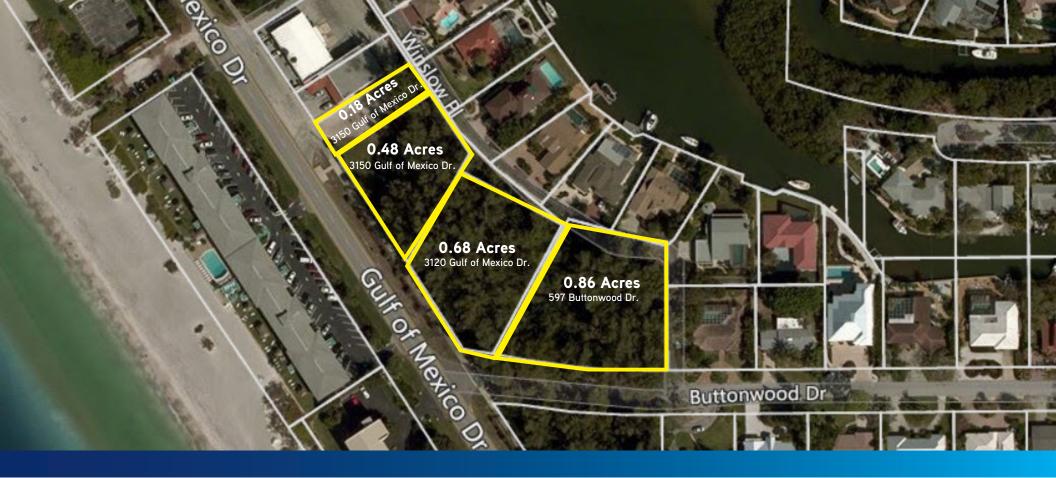

# The Offering

Colliers International is pleased to present the offering of a development assemblage, composed of 4 parcels, located at 3120 and 3150 Gulf of Mexico Drive and 597 Buttonwood Drive, in Longboat Key, Florida. The total portfolio consists of 2.18± usable acres (95,050± SF) of commercial zoned land with a frontage of 350 feet on the northeast corner of Gulf of Mexico Drive and Buttonwood Drive.

## Site Information

| > | 3120 Gulf of Mexico Drive | 0005-08-0025 |
|---|---------------------------|--------------|
| > | 3150 Gulf of Mexico Drive | 0005-08-0022 |
| > | 3150 Gulf of Mexico Drive | 0005-08-0023 |
| > | 597 Buttonwood Drive      | 0005-08-0027 |
|   |                           |              |

| 3150 GULF OF MEXICO DRIVE                                                              | 3150 GULF OF MEXICO DRIVE                                                                                                              | 3120 GULF OF MEXICO DRIVE                                                                                                      | 597 BUTTONWOOD DRIVE                                                                                                    |
|----------------------------------------------------------------------------------------|----------------------------------------------------------------------------------------------------------------------------------------|--------------------------------------------------------------------------------------------------------------------------------|-------------------------------------------------------------------------------------------------------------------------|
| LONGBOAT KEY, FL                                                                       | LONGBOAT KEY, FL                                                                                                                       | LONGBOAT KEY, FL                                                                                                               | LONGBOAT KEY, FL                                                                                                        |
| Parcel (APN)                                                                           | Parcel (APN)                                                                                                                           | Parcel (APN)                                                                                                                   | Parcel (APN):                                                                                                           |
| 0005-08-0022                                                                           | 0005-08-0023                                                                                                                           | 0005-08-0025                                                                                                                   | 0005-08-0027                                                                                                            |
| Lot Area                                                                               | Lot Area                                                                                                                               | Lot Area                                                                                                                       | Lot Area:                                                                                                               |
| 7,650 SF (0.18 Acres)                                                                  | 20,961 SF (0.48 Acres)                                                                                                                 | 29,000 SF (0.67 Acres)                                                                                                         | 29,000 SF (0.86 Acres)                                                                                                  |
| Legal Description                                                                      | Legal Descriptio                                                                                                                       | Legal Description                                                                                                              | Legal Description:                                                                                                      |
| LOT 3 BLK 8 LONGBOAT SHORES RE-<br>VISED REPLAT OF BLKS 1 2 3 5 10 11 12<br>14 15 & 16 | LOTS 1 & 2 & THAT PART OF N 1/2<br>OF ADAMS AVE VACATED ADJACENT<br>THERETO BLK 8 LONGBOAT SHORES<br>REVISED REPLAT OF BLKS 1 2 3 5 10 | LOTS 5 & 6 & THAT PART OF S 1/2<br>ADAMS AVE VACATED ADJACENT TO<br>LOTS 5 6 BLK 9 & PART OF BUFFER<br>ZONE DESC IN OR 893-787 | LOTS 5 & 6 & THAT PART OF S 1<br>ADAMS AVE VACATED ADJACENT<br>LOTS 5 6 BLK 9 & PART OF BUFF<br>ZONE DESC IN OR 893-787 |
| Land Use                                                                               | Land Use                                                                                                                               | Land Use                                                                                                                       | Land Use:                                                                                                               |
| Commercial                                                                             | Commercial                                                                                                                             | Commercial                                                                                                                     | Commercial                                                                                                              |
| Zoning (Assessor)                                                                      | Zoning (Assessor)                                                                                                                      | Zoning (Assessor):                                                                                                             | Zoning (Assessor):                                                                                                      |
| C-I                                                                                    | C-I                                                                                                                                    | C-1                                                                                                                            | 0-1                                                                                                                     |