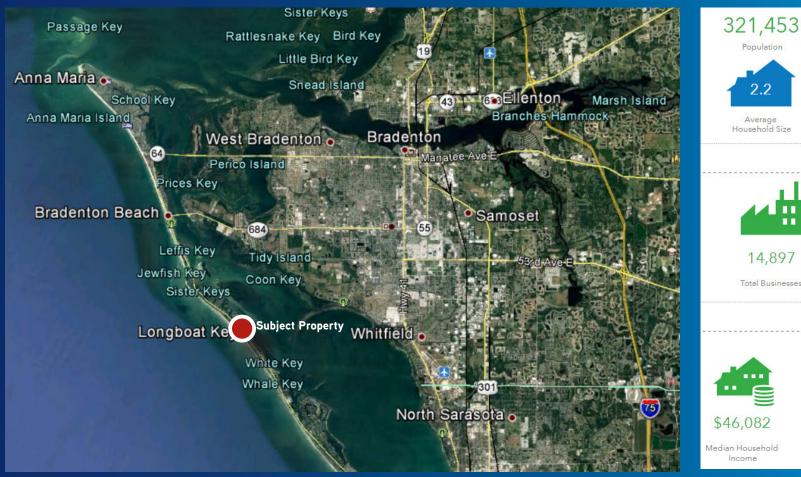

#### LONGBOAT KEY AND SURROUNDING AREAS

#### **DEMOGRAPHICS - 5-MILE RADIUS**

49.7

Port

Cape Coral

Okeechobee