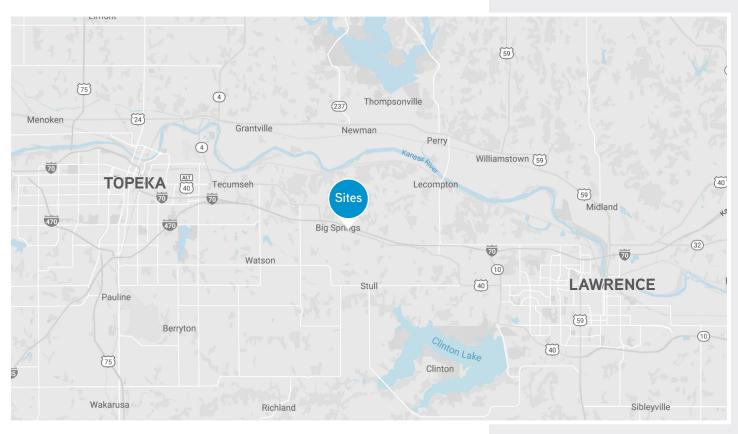

# 77-83 US-40

LECOMPTON, KANSAS

This is a three-property portfolio that is commercially zoned. The available sites include road frontage on US-40 within close proximity to the Shawnee County line. The property has previously been occupied by residential tenants. Multiple detached storage areas are included.