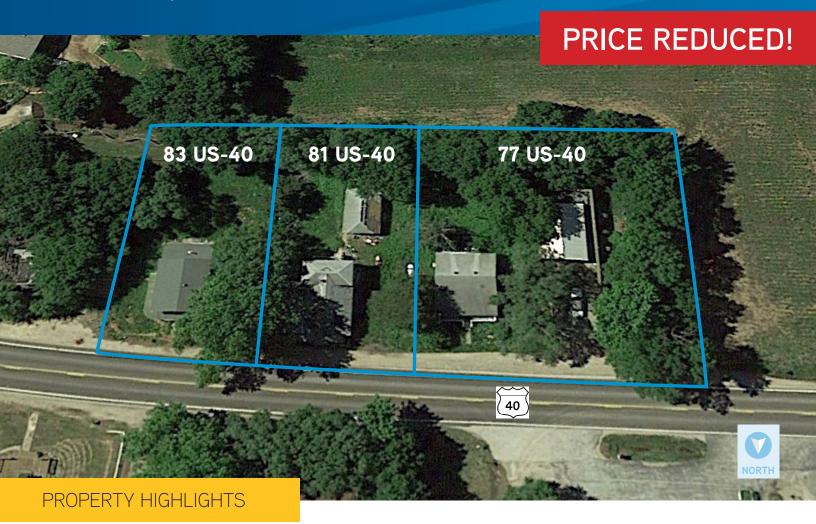

# 77-83 US-40

LECOMPTON, KANSAS

This is a three-property portfolio that is commercially zoned. The available sites include road frontage on US-40 within close proximity to the Shawnee County line. The property has previously been occupied by residential tenants. Multiple detached storage areas are included.

- > 34,848 SF (0.8 acres)
- > Zoning: B-2
- > Frontage on US-40

- Easy access to I-70
- > Multiple detached storage areas
- > Sale price: \$325,000 \$250,000