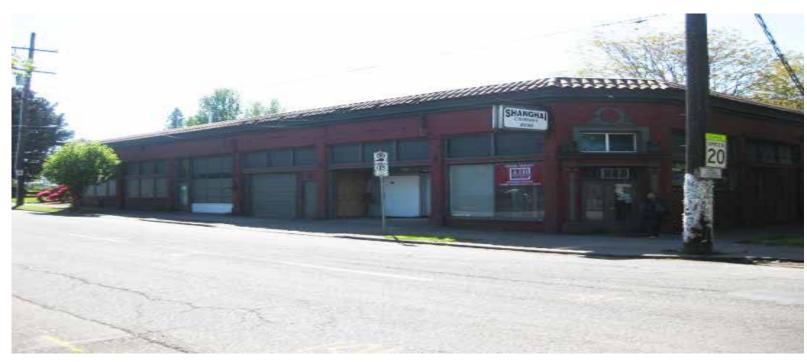

## 2800 SE Division

PORTLAND, OR 97202

### Lease rate: \$16/sf NNN

#### **APPROXIMATELY 10,000 SF**

This property has its own Well, Filtration System & Floor Drains

Great property for FDA or Brewery Tenant

- Warehouse / Storage
- > Built in 1925
- Very Walkable 88
- > Good Transit 51
- > Very Bikeable 89

# 28th & SE Division

2800 SE DIVISON ST. PORTLAND, OR 97202