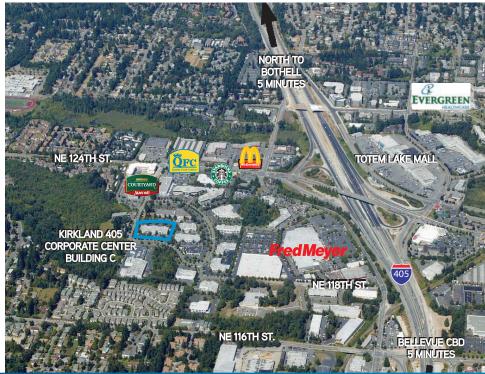

# Kirkland 405 Corporate Center - Building C

Colliers

12020 - 113TH AVE. NE, KIRKLAND, WA 98034

## Property Features

- > High quality image building
- Close proximity to numerous retail amenities and hotels
- > Excellent, direct access to I-405
- > Building signage available