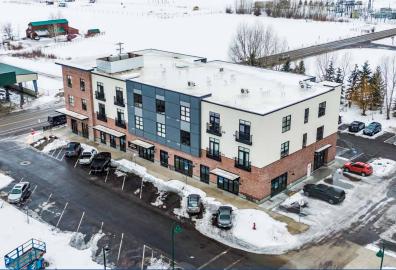

## Front Street Lofts

107 W. Little Street | Driggs, Idaho

### Highlights:

- 2813 SF total or demise
- Easy Access
- Prime Location
- Adjacent to Huntsman Springs
- Adjacent to Teton County Offices
- New Construction
- Ample Parking

This document has been prepared by Colliers for advertising and general information only. Colliers makes no guarantees, representations or warranties of any kind, expressed or implied, regarding the information including, but not limited to, warranties of content, accuracy and reliability. Any interested party should undertake their own inquiries as to the accuracy of the information. Colliers excludes unequivocally all inferred or implied terms, conditions and warranties arising out of this document and excludes all liability for loss and damages arising there from. This publication is the copyrighted property of Colliers and /or its licensor(s). © 2025. All rights reserved. This communication is not intended to cause or induce breach of an existing listing agreement. Colliers Paragon, LLC.

## Property Information

| Property Type       | Retail        |  |
|---------------------|---------------|--|
| Total Building Size | 30,000 SF     |  |
| Available SF        | 2,813 SF      |  |
| Land Size           | 1 Acre        |  |
| Lease Type          | NNN           |  |
| Lease Rate          | Contact Agent |  |
| Parking             | Ample         |  |
| Access              | Contact Agent |  |