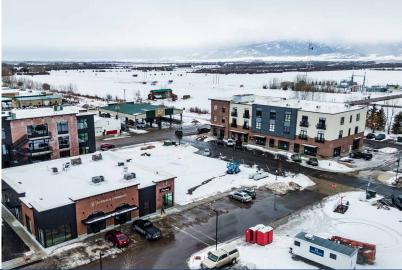

## Front Street Lofts

107 W. Little Street | Driggs, Idaho

### Highlights:

- 2813 SF total or demise
- Easy Access
- Prime Location
- Adjacent to Huntsman Springs
- Adjacent to Teton County Offices
- New Construction
- Ample Parking

This document has been prepared by Colliers for advertising and general information only. Colliers makes no guarantees, representations or warranties of any kind, expressed or implied, regarding the information including, but not limited to, warranties of content, accuracy and reliability. Any interested party should undertake their own inquiries as to the accuracy of the information. Colliers excludes unequivocally all inferred or implied terms, conditions and warranties arising out of this document and excludes all liability for loss and damages arising there from. This publication is the copyrighted property of Colliers and /or its licensor(s). © 2025. All rights reserved. This communication is not intended to cause or induce breach of an existing listing agreement. Colliers Paragon, LLC.

## Property Information

| Property Type       | Retail        |  |
|---------------------|---------------|--|
| Total Building Size | 30,000 SF     |  |
| Available SF        | 2,813 SF      |  |
| Land Size           | 1 Acre        |  |
| Lease Type          | NNN           |  |
| Lease Rate          | Contact Agent |  |
| Parking             | Ample         |  |
| Access              | Contact Agent |  |