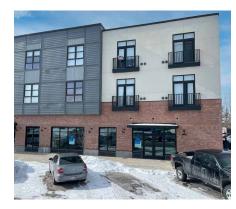

## Front Street Lofts

107 W. Little Street | Driggs, Idaho

### Highlights:

- 2813 SF total or demise
- Easy Access
- Prime Location
- Adjacent to Huntsman Springs
- Adjacent to Teton County Offices
- New Construction
- Ample Parking

This document has been prepared by Colliers for advertising and general information only. Colliers makes no guarantees, representations or warranties of any kind, expressed or implied, regarding the information including, but not limited to, warranties of content, accuracy and reliability. Any interested party should undertake their own inquiries as to the accuracy of the information. Colliers excludes unequivocally all inferred or implied terms, conditions and warranties arising out of this document and excludes all liability for loss and damages arising there from. This publication is the copyrighted property of Colliers and /or its licensor(s). © 2025. All rights reserved. This communication is not intended to cause or induce breach of an existing listing agreement. Colliers Paragon, LLC.