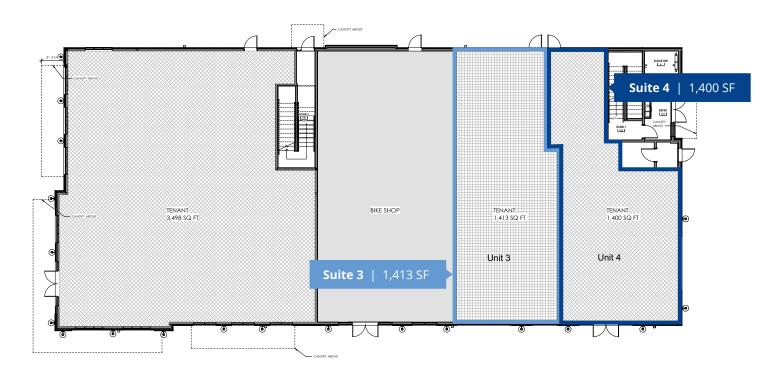

## Space Available

| Suite | Size     |  |
|-------|----------|--|
| 3     | 1,413 SF |  |
| 4     | 1,400 SF |  |

### Floor Plan

2043 E Center Street Pocatello, Idaho 83201 208 951 2100 colliers.com/idaho

| Demographics   | 1 Miles   | 3 Miles   | 5 Miles   |
|----------------|-----------|-----------|-----------|
| Population     | 1,504     | 3,230     | 5,267     |
| Households     | 615       | 1,261     | 2,048     |
| Avg. HH Income | \$109,113 | \$122,136 | \$114,043 |