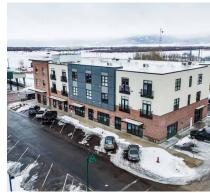

## Front Street Lofts

107 W. Little Street | Driggs, Idaho

### Highlights:

- 2813 SF total or demise
- Easy Access
- Prime Location
- Adjacent to Huntsman Springs
- Adjacent to Teton County Offices
- New Construction
- Ample Parking

This document has been prepared by Colliers for advertising and general information only. Colliers makes no guarantees, representations or warranties of any kind, expressed or implied, regarding the information including, but not limited to, warranties of content, accuracy and reliability. Any interested party should undertake their own inquiries as to the accuracy of the information. Colliers excludes unequivocally all inferred or implied terms, conditions and warranties arising out of this document and excludes all liability for loss and damages arising there from. This publication is the copyrighted property of Colliers and /or its licensor(s). © 2025. All rights reserved. This communication is not intended to cause or induce breach of an existing listing agreement. Colliers Paragon, LLC.