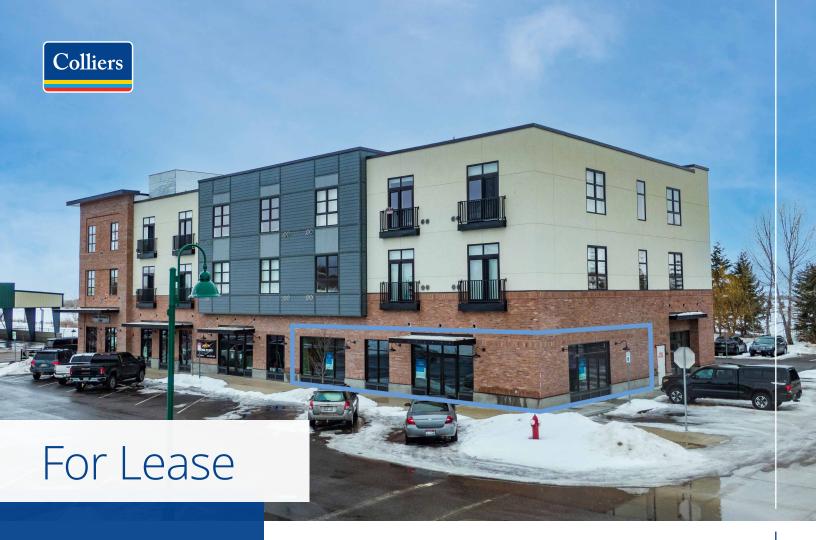

## Front Street Lofts

107 W. Little Street | Driggs, Idaho

# For Lease

### Highlights:

- 2813 SF total or demise
- Easy Access
- Prime Location
- Adjacent to Huntsman Springs
- Adjacent to Teton County Offices
- New Construction
- Ample Parking

This document has been prepared by Colliers for advertising and general information only. Colliers makes no guarantees, representations or warranties of any kind, expressed or implied, regarding the information including, but not limited to, warranties of content, accuracy and reliability. Any interested party should undertake their own inquiries as to the accuracy of the information. Colliers excludes unequivocally all inferred or implied terms, conditions and warranties arising out of this document and excludes all liability for loss and damages arising there from. This publication is the copyrighted property of Colliers and /or its licensor(s). © 2025. All rights reserved. This communication is not intended to cause or induce breach of an existing listing agreement. Colliers Paragon, LLC.