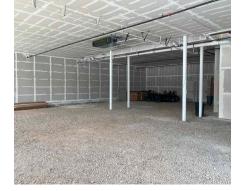

## Space Available

| Suite | Size     |  |
|-------|----------|--|
| 3     | 1,413 SF |  |
| 4     | 1,400 SF |  |

### Floor Plan

2043 E Center Street Pocatello, Idaho 83201 208 951 2100 colliers.com/idaho

| Demographics   | 1 Miles   | 3 Miles   | 5 Miles   |
|----------------|-----------|-----------|-----------|
| Population     | 1,504     | 3,230     | 5,267     |
| Households     | 615       | 1,261     | 2,048     |
| Avg. HH Income | \$109,113 | \$122,136 | \$114,043 |