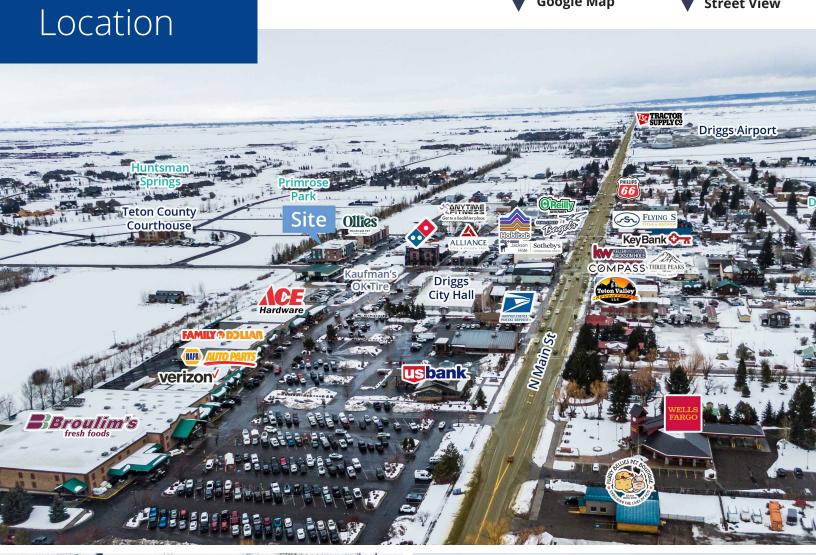

### Highlights:

- 2813 SF total or demise
- Easy Access
- Prime Location
- Adjacent to Huntsman Springs
- Adjacent to Teton County Offices
- New Construction
- Ample Parking

This document has been prepared by Colliers for advertising and general information only. Colliers makes no guarantees, representations or warranties of any kind, expressed or implied, regarding the information including, but not limited to, warranties of content, accuracy and reliability. Any interested party should undertake their own inquiries as to the accuracy of the information. Colliers excludes unequivocally all inferred or implied terms, conditions and warranties arising out of this document and excludes all liability for loss and damages arising there from. This publication is the copyrighted property of Colliers and /or its licensor(s). © 2025. All rights reserved. This communication is not intended to cause or induce breach of an existing listing agreement. Colliers Paragon, LLC.