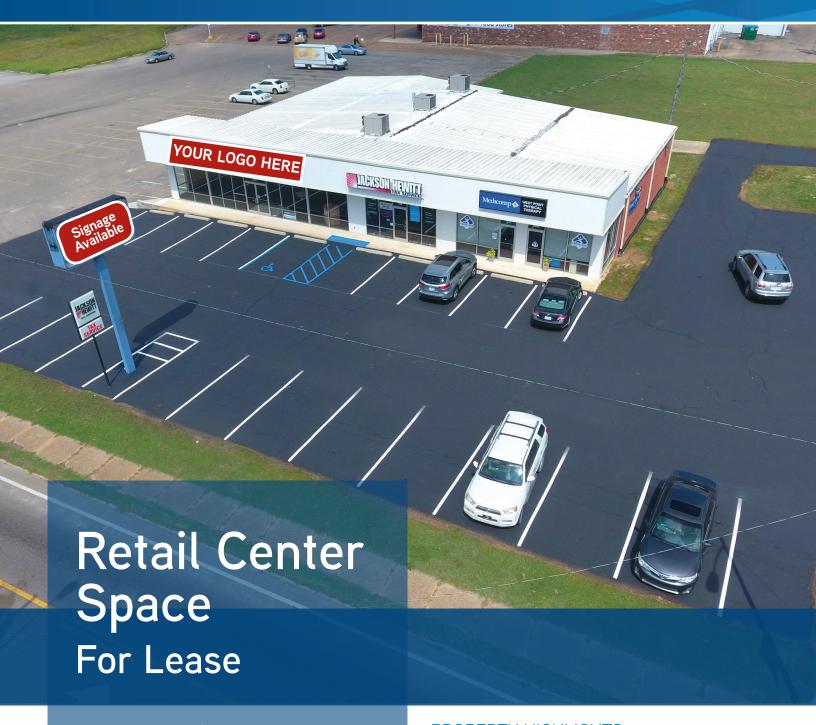

## PROPERTY HIGHLIGHTS

- > West Point, MS is the town atop the "Golden Triangle" formed with Columbus and Starkville and approximately 14 miles from both cities
- > The site is located on the main retail corridor in historic downtown West Point near the intersection of W. Main Street and U.S. Highway 45
- > Building and street signage available
- > Available Space: ±4,000 square foot
- Current tenants include Jackson Hewitt and MediComp Physical Therapy

LEASE RATE: \$9.95 Per Square Foot