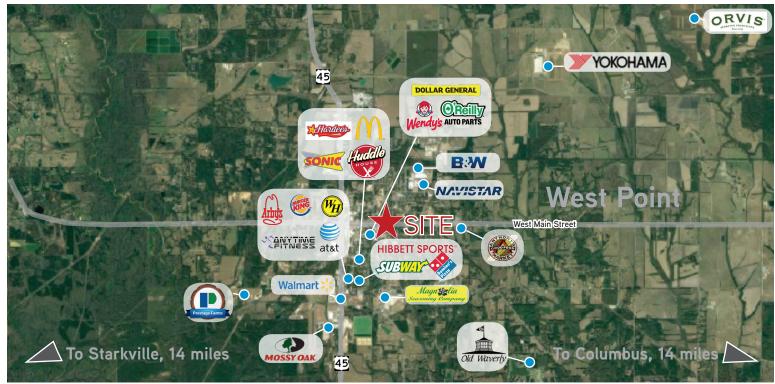

507 West Main Street West Point, MS 39773

STOVIE MOORE +1 205 949 5996 stovie.moore@colliers.com



COLLIERS INTERNATIONAL 880 Montclair Road, Suite 250 Birmingham, AL 35213 +1 205 445 0955 www.colliers.com/alabama

## PROPERTY HIGHLIGHTS

- > West Point, MS is the town atop the "Golden Triangle" formed with Columbus and Starkville and approximately 14 miles from both cities
- > The site is located on the main retail corridor in historic downtown West Point near the intersection of W. Main Street and U.S. Highway 45
- > Building and street signage available
- > Available Space: ±4,000 square foot
- Current tenants include Jackson Hewitt and MediComp Physical Therapy

LEASE RATE: \$9.95 Per Square Foot

## WEST POINT: AERIAL MAP









## **CONTACT US**

STOVIE MOORE
CELL +1 706 577 1516
DIR +1 205 949 5996
stovie.moore@colliers.com

This document has been prepared by Colliers International for advertising and general information only. Colliers International makes no guarantees, representations or warranties of any kind, expressed or implied, regarding the information including, but not limited to, warranties of content, accuracy and reliability. Any interested party should undertake their own inquiries as to the accuracy of the information. Colliers International excludes unequivocally all inferred or implied terms, conditions and warranties arising out of this document and excludes all liability for loss and damages arising there from. This publication is the copyrighted property of Colliers International and/o