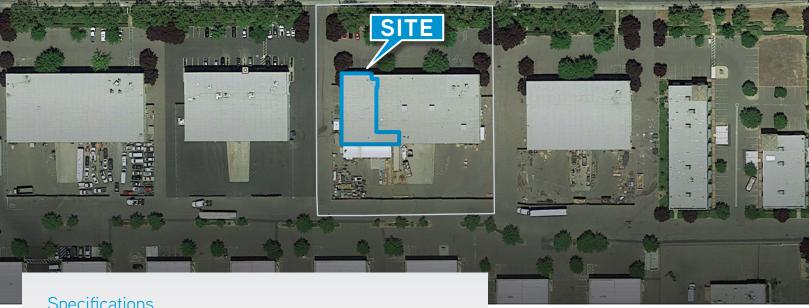

### For Lease | Suite B | 8460 Elder Creek Road, Sacramento | CA

The offering is  $\pm 5,504$  SF within a  $\pm 20,000$  SF concrete-tilt industrial building. This is an excellent opportunity for a tenant looking for a high quality industrial building with retail type exposure and heavy industrial zoning. It is located off the intersection of Elder Creek Road and Florin Perkins Road.

## Site Statistics

**Highway Access** 4 Miles to HWY 99

Zoning M-2S Heavy Industrial

Located Within City Limits