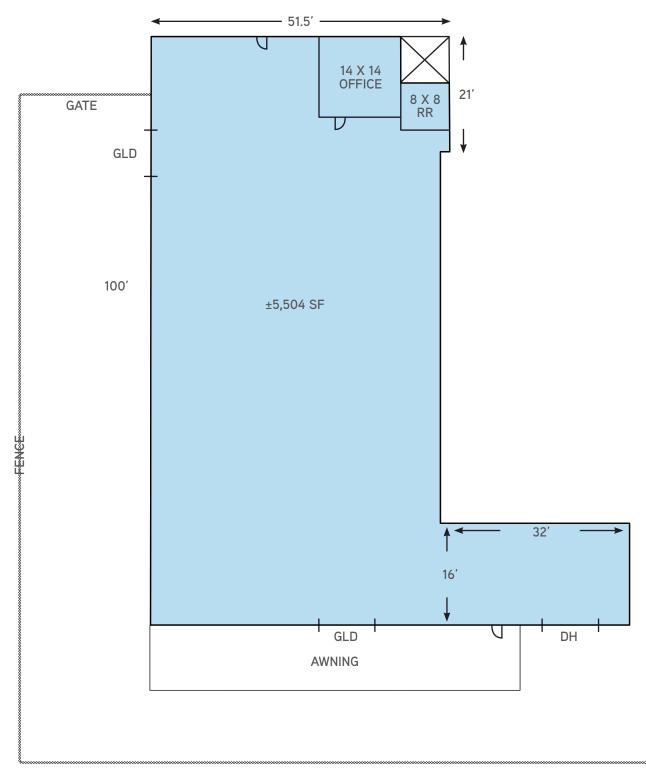

### **Elder Creek Rd**

GATE

GLD = GRADE LEVEL DOOR

DH = DOCK HIGH DOOR

# Specifications

| Address          | 8460 Elder Creek Road, Sacramento, CA |
|------------------|---------------------------------------|
| Building Space   | ±20,000 SF                            |
| For Lease        | Suite B - ±5,504 SF                   |
| Zoning           | M2-S                                  |
| Yard Area        | ±8,700                                |
| Covered Awning   | ±1,500                                |
| Lease Rate       | \$0.75 PSF Industrial Gross           |
| Column Spacing   | 50' x 30'                             |
| Clear Height     | 20' - 22'                             |
| Dock High Doors  | One (1)                               |
| Drive-In Doors   | Two (2)                               |
| Power            | 800 Amps 277 / 480 Volt               |
| Fire Suppression | Sprinklered (.33/2,000)               |
| Water & Air      | Distributed throughout building       |
| Heating          | Warehouse Heaters                     |