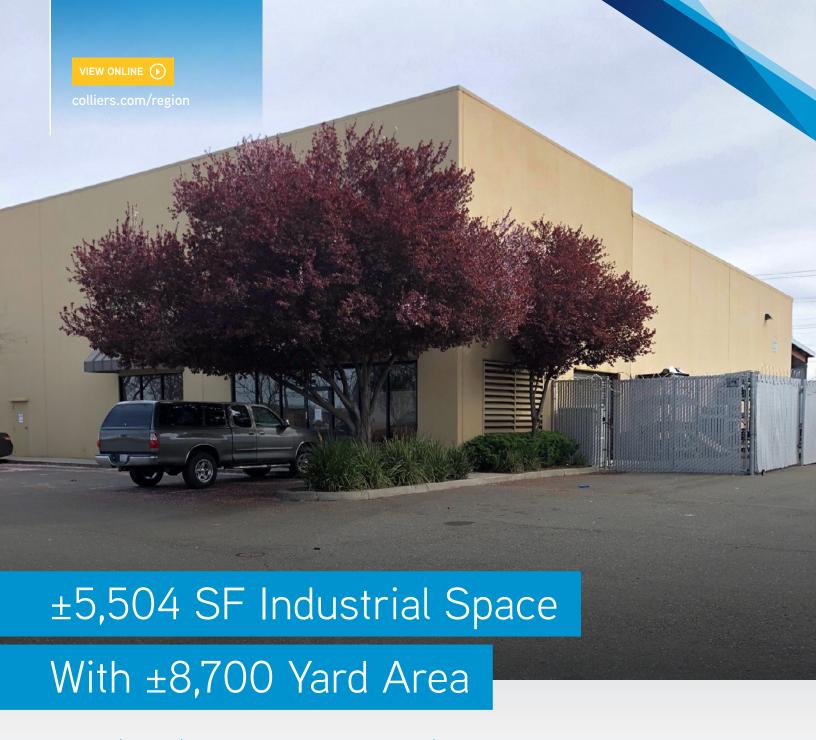

### For Lease | Suite B | 8460 Elder Creek Road, Sacramento | CA

The offering is  $\pm 5,504$  SF within a  $\pm 20,000$  SF concrete-tilt industrial building. This is an excellent opportunity for a tenant looking for a high quality industrial building with retail type exposure and heavy industrial zoning. It is located off the intersection of Elder Creek Road and Florin Perkins Road.