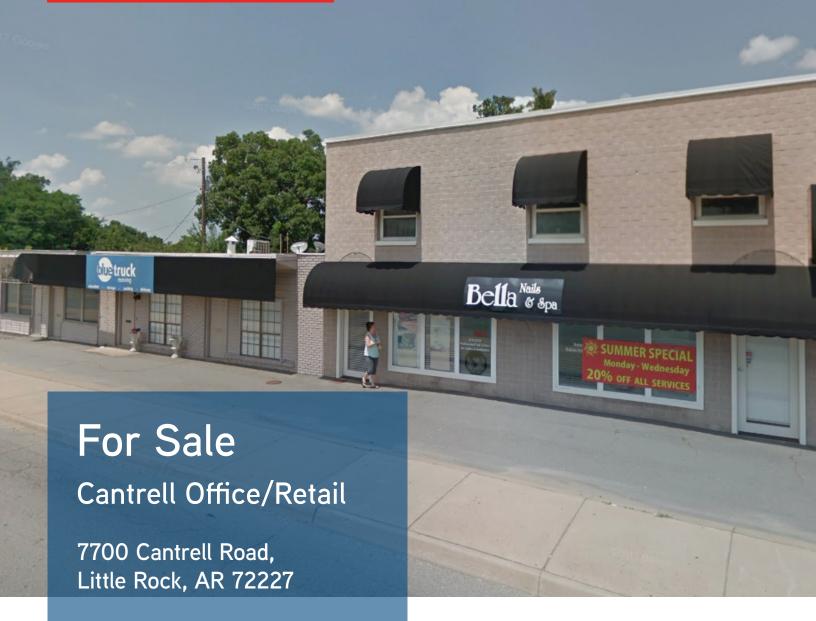

## FOR SALE > Cantrell Office/Retail Building

#### **KEY FEATURES/HIGHLIGHTS**

> Building size: approximately 4,959 SF

> Lot size: approximately 0.173 acres

> Sale price: \$450,000

- > Traffic count: approximately 34,000 vehicles per day along Cantrell Road
- > Conveniently located near restaurants and shopping
- > Cantrell Road frontage