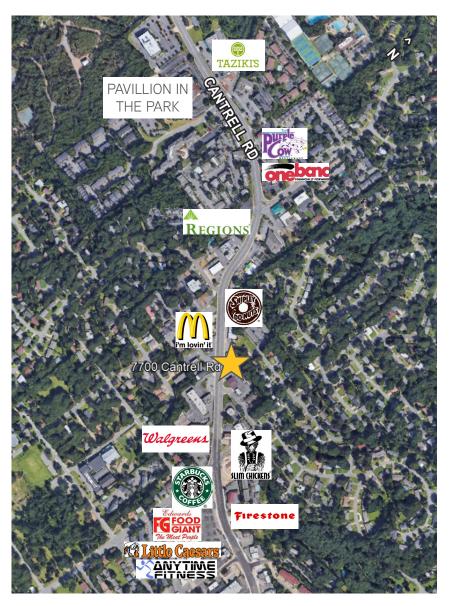

#### **KEY FEATURES/HIGHLIGHTS**

- > Building size: approximately 4,959 SF
- > Lot size: approximately 0.173 acres
- > Sale price: \$550,000

· ·

Bella & Spa

> Traffic count: approximately 34,000 vehicles per day along Cantrell Road

SUMMER SPECIA

OFF ALL SERVICES

- > Conveniently located near restaurants and shopping
- > Cantrell Road frontage