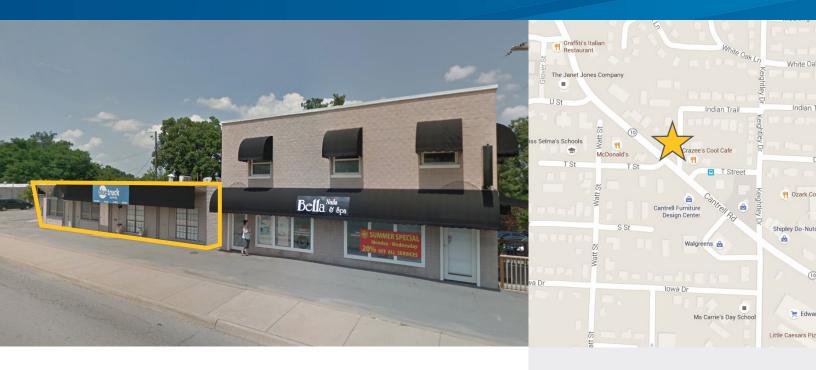

# Cantrell Office Space

7704 CANTRELL ROAD, LITTLE ROCK, AR 72227

### Information & Amenities

- > Conveniently located near restaurants, shopping, etc.
- > Cantrell Road frontage
- > Traffic count: approximately 34,000 vehicles per day
- > Suite interior recently renovated