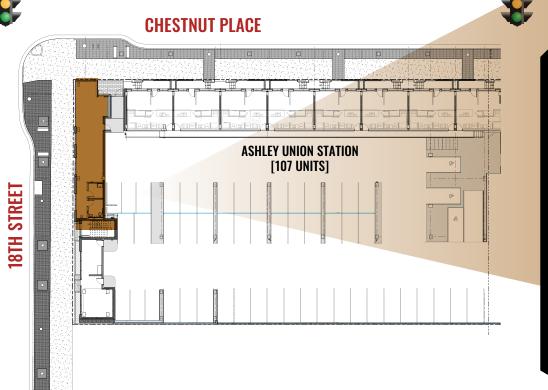

## HIGHLIGHTS

- Ground floor retail space in the heart of Union Station/Central Platte Valley neighborhood
- Located on the ground floor of Ashley Union Station, a 107 unit multi-family building -100% occupied
- 3 designated retail parking spaces available on a monthly fee
- Directly across from Hotel Indigo
- Conveniently located between King Soopers and Whole Foods Market