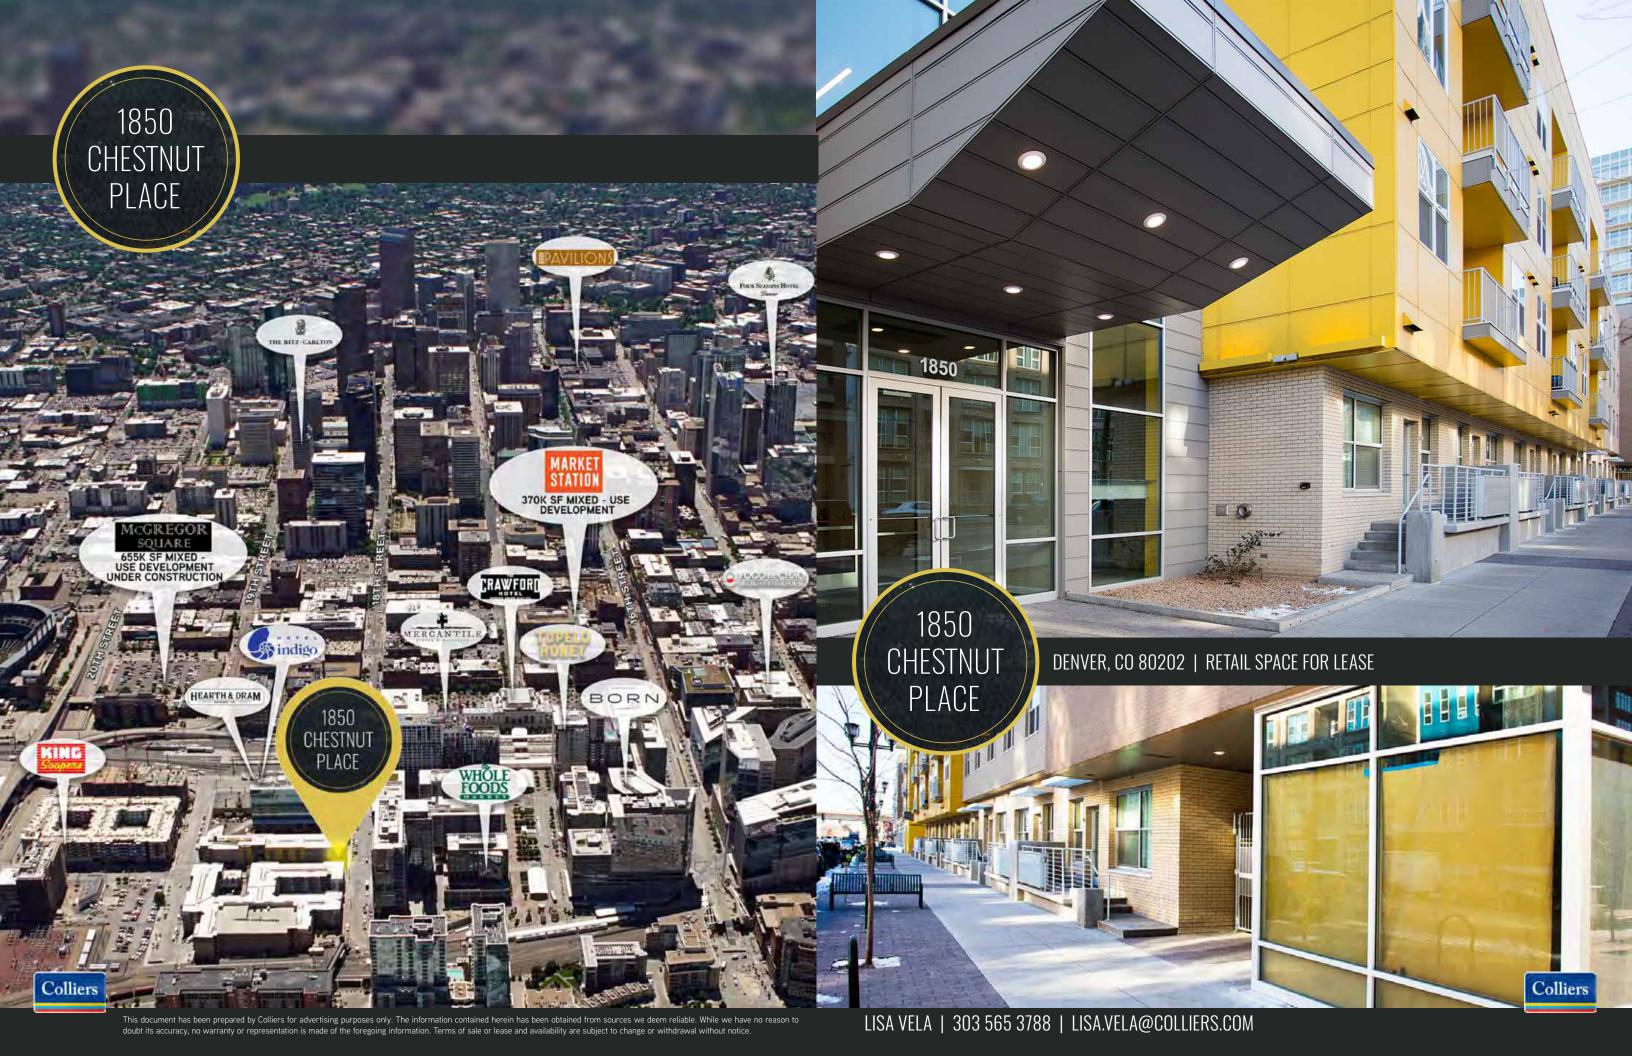

## HIGHLIGHTS

- Ground floor retail space in the heart of Union Station/Central Platte Valley neighborhood
- Located on the ground floor of Ashley Union Station, a 107 unit multi-family building -100% occupied
- 3 designated retail parking spaces available on a monthly fee
- Directly across from Hotel Indigo
- Conveniently located between King Soopers and Whole Foods Market

UNION DENVER [579 UNITS]

WHÔLE

Gyu-Kaku kapanese BBQ

CVS pharmacy