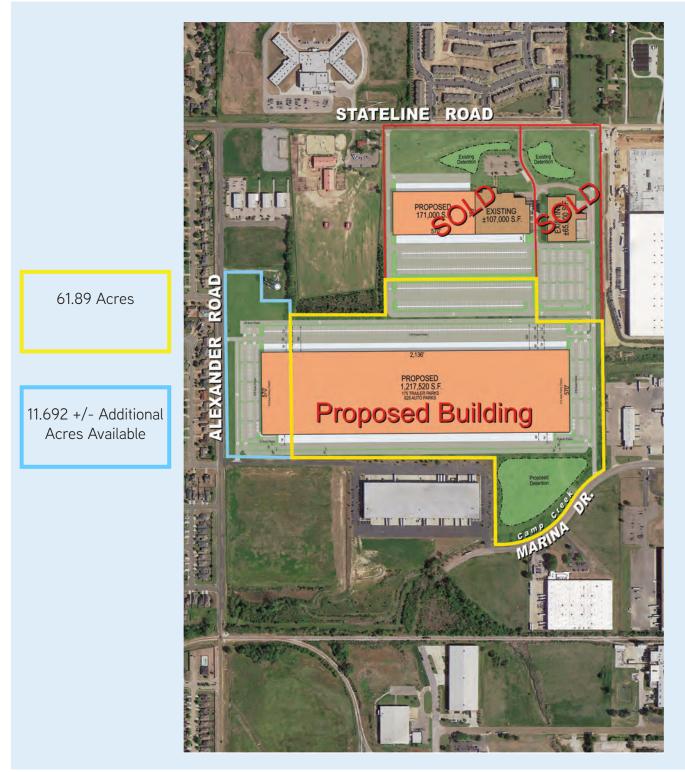

AVAILABLE > 61.89 +/- acres

## **Property Features**

- > Approximately 61.89 acres
- > Fully entitled industrial development opportunity
- > Zoned M-2 (Heavy Industrial)
- > Site can accommodate 400,000 sf to 1,217,520 sf

Colliers