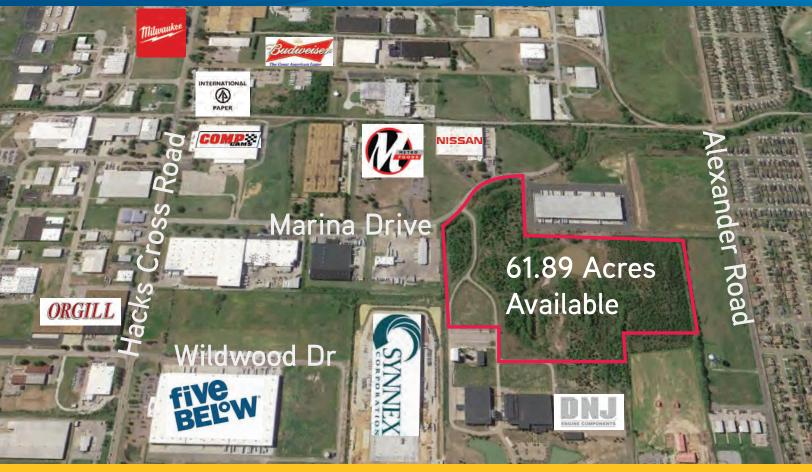

AVAILABLE > 61.89 +/- acres

## **Property Features**

- > Approximately 61.89 acres
- > Fully entitled industrial development opportunity
- > Zoned M-2 (Heavy Industrial)
- > Site can accommodate 400,000 sf to 1,217,520 sf

Colliers