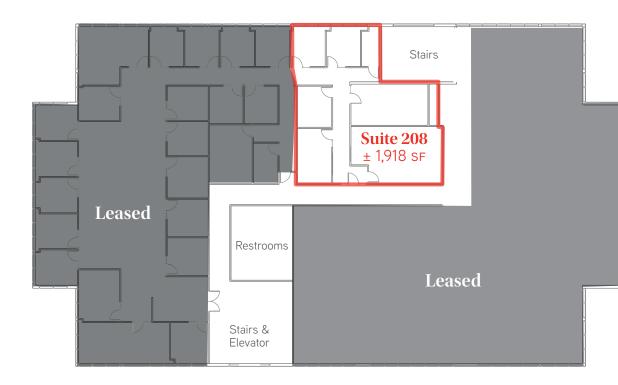

#### SPACE AVAILABLE

| Suite | Size       | Rate             |
|-------|------------|------------------|
| 208   | ± 1,918 SF | \$17.95 PSF FSEJ |

### **FLOOR TWO**

Colliers INTERNATIONAL

JAMIE ANDERSON 208 472 2842 jamie.anderson@colliers.com LEW MANGLOS 208 472 2841 lew.manglos@colliers.com

Colliers International Idaho | 755 W. Front Street, Suite 300 Boise, Idaho 83702 | www.colliers.com/boise | +1 208 345 9000