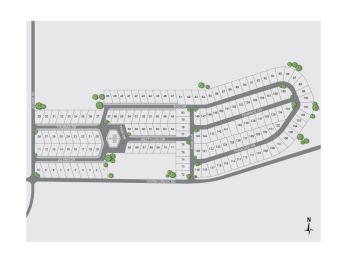

## Middlefield Manufactured Home Community

The Colliers Manufactured Housing Group is pleased to present the opportunity to acquire Middlefield manufactured home community, a 152-site community located in Middlefield, OH, approximately 40 miles east of Cleveland.

# Property Information

| Asking Price | \$3,800,000 |
|--------------|-------------|
| # Of Units   | 152         |
| Occupancy    | 82%         |
| Acres        | ±34.42      |
| Year Built   | 1970        |
| Water        | Well        |
| Sewer        | WWTP        |