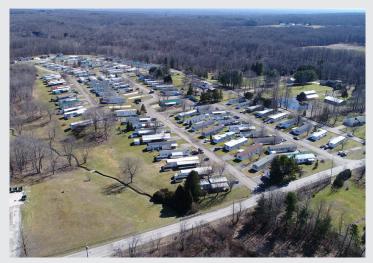

## Middlefield Manufactured Home Community

The Colliers Manufactured Housing Group is pleased to present the opportunity to acquire Middlefield manufactured home community, a 152-site community located in Middlefield, OH, approximately 40 miles east of Cleveland.

# Property Information

| Asking Price | \$3,800,000 |
|--------------|-------------|
| # Of Units   | 152         |
| Occupancy    | 82%         |
| Acres        | ±34.42      |
| Year Built   | 1970        |
| Water        | Well        |
| Sewer        | WWTP        |