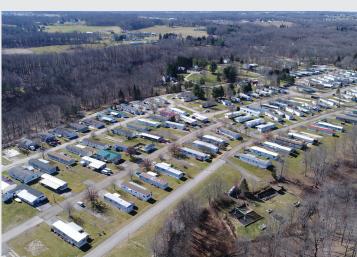

## Middlefield Manufactured Home Community

The Colliers Manufactured Housing Group is pleased to present the opportunity to acquire Middlefield manufactured home community, a 152-site community located in Middlefield, OH, approximately 40 miles east of Cleveland.

# Property Information

| Asking Price | \$3,800,000 |
|--------------|-------------|
| # Of Units   | 152         |
| Occupancy    | 82%         |
| Acres        | ±34.42      |
| Year Built   | 1970        |
| Water        | Well        |
| Sewer        | WWTP        |