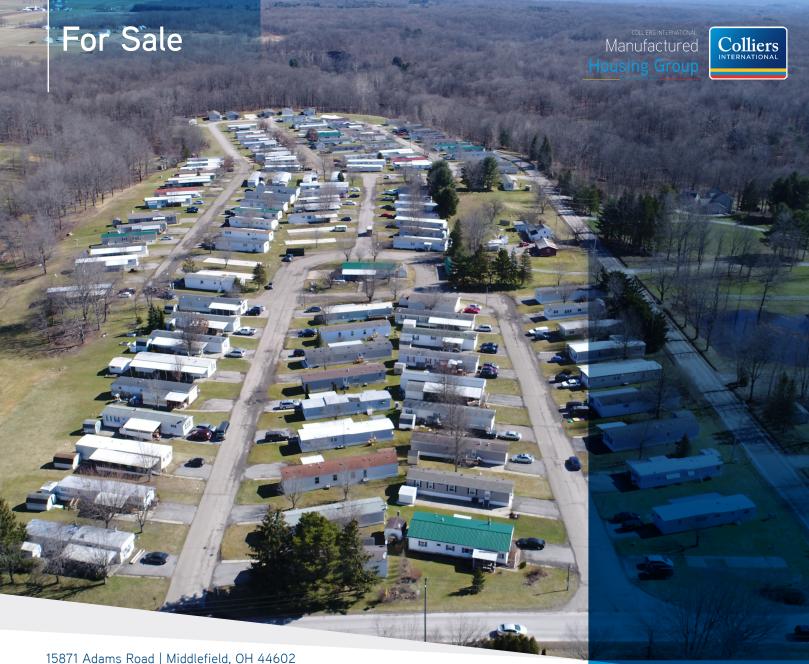

## Middlefield Manufactured Home Community

The Colliers Manufactured Housing Group is pleased to present the opportunity to acquire Middlefield manufactured home community, a 152-site community located in Middlefield, OH, approximately 40 miles east of Cleveland.

### FOR SALE | 15871 Adams Road, Middlefield, OH 44602

# Property Information

| Asking Price | \$3,800,000 |
|--------------|-------------|
| # Of Units   | 152         |
| Occupancy    | 82%         |
| Acres        | ±34.42      |
| Year Built   | 1970        |
| Water        | Well        |
| Sewer        | WWTP        |