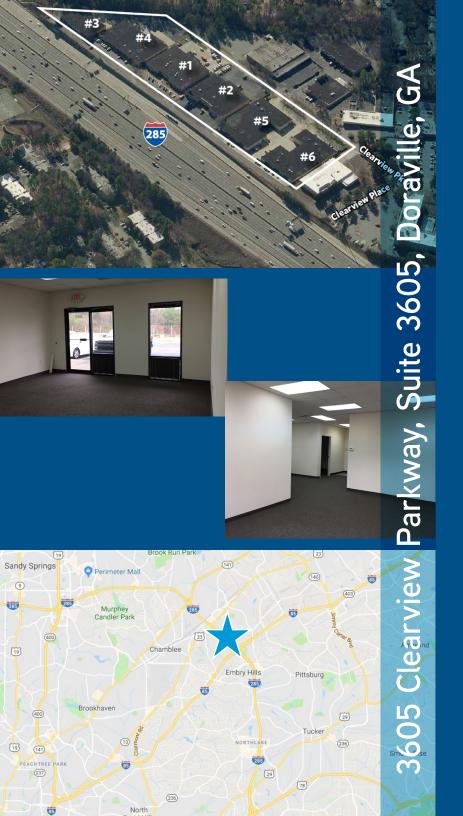

## arview Pkwy RGR EMBROIDERY, INC. RICK VAUGHN +1 404 877 9276 rick.vaughn@colliers.com

Available Now in the Northeast Atlanta Submarket

**SUITE 3605** 

5,666 SF

1,260 SF OFFICE

SINGLE-STORY INDUSTRIAL SPACE

## 5,666 SF for Sublease

- 5,666 SF Available
- 1,260 SF Office
- 14' Ceiling Height
- 1 Dock High Door
- Quick access to I-85 & I-285

- Suite 3605, Building 4
- Brick on block stucco construction
- Rear Loading
- I-285 Frontage
- Expiration Date: December 31, 2020