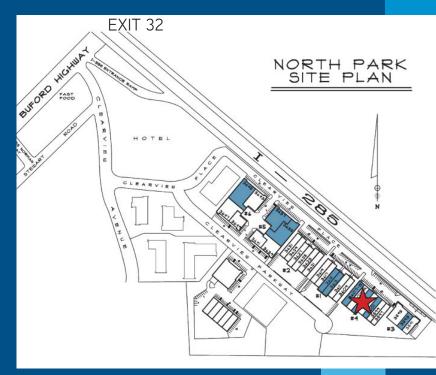

## 5,666 SF for Sublease

- 5,666 SF Available
- 1,260 SF Office
- 14' Ceiling Height
- 1 Dock High Door
- Quick access to I-85 & I-285

- Suite 3605, Building 4
- Brick on block stucco construction
- Rear Loading
- I-285 Frontage
- Expiration Date: December 31, 2020