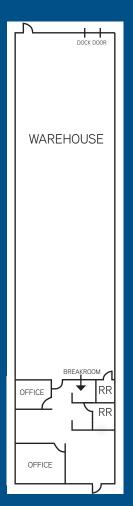

## 5,666 SF for Sublease

- 5,666 SF Available
- 1,260 SF Office
- 14' Ceiling Height
- 1 Dock High Door
- Quick access to I-85 & I-285

- Suite 3605, Building 4
- Brick on block stucco construction
- Rear Loading
- I-285 Frontage
- Expiration Date: December 31, 2020