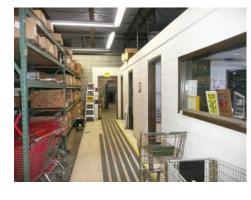

| \$75,012 | \$84,988 | \$107,530 |

#### **AVAILABLE:**

15,268 SF net rentable; 3,121 SF mezzanine storage space

#### TRAFFIC COUNTS:

14,100 vehicles per day Lyndale Avenue 90th Street 13,900 vehicles per day

\*Source: Minnesota Department of Transportation 2018 Study Averages are per day total vehicles

#### 2020 EST. CAM & REAL ESTATE TAX

\$7.05 PSF Total (CAM: \$3.50 PSF | TAX: \$3.55 PSF)

#### **RENTAL RATES:**

Negotiable

### SALE PRICE:

Negotiable

Davanni's

#### **AREA TENANTS:**

> U Haul > CVS Pharmacy > Napa Auto Parts > Valvoline > Pawn America > Public Storage

> Popeye's > DQ > Taco Bell > Arby's

# **COMMENTS**

## **CONFIDENTIAL LISTING.**

Tenant is currently occupying space; please respect their privacy.

> Auto Zone







## **PROPERTY PHOTOS >**



























# 8810 LYNDALE AVE S > AERIAL VIEW



Accelerating success.

Colliers International | Minneapolis-St. Paul 4350 Baker Road, Suite 400 Minnetonka, MN 55343

colliers.com/msp

# CONTACT US >

Chad Anvary 952 897 7719 chad.anvary@colliers.com