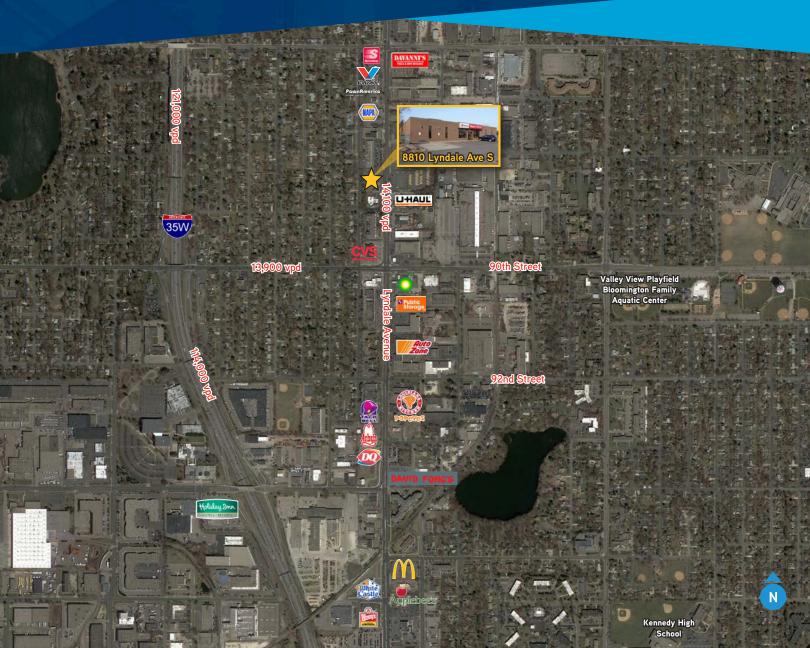

# 8810 Lyndale Avenue South

Bloomington, MN 55420

# FOR SALE OR LEASE > 8810 LYNDALE AVE S | BLOOMINGTON, MN

## **SITE INFORMATION**

8810 Lyndale Ave S | Bloomington, MN 55420 Location

Description Stand-Alone Retail > Building Size 18,389 gross SF

(15,268 SF net rentable and 3,121 sf mezzanine/storage)

Parking 26 surface spaces (Lyndale Avenue access)

#### TRAFFIC COUNTS:

14,100 vehicles per day Lyndale Avenue 90th Street 13,900 vehicles per day

\*Source: Minnesota Department of Transportation 2018 Study Averages are per day total vehicles

#### **AREA TENANTS:**

> U Haul > CVS Pharmacy > Napa Auto Parts > Valvoline > Pawn America > Public Storage

> Popeye's > DQ > Taco Bell > Arby's