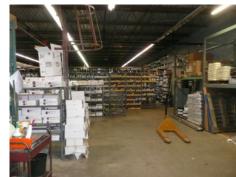

$75,012 | \$84,988 | \$107,530 |

#### **AVAILABLE:**

15,268 SF net rentable; 3,121 SF mezzanine storage space

#### TRAFFIC COUNTS:

14,100 vehicles per day Lyndale Avenue 90th Street 13,900 vehicles per day

\*Source: Minnesota Department of Transportation 2018 Study Averages are per day total vehicles

#### 2020 EST. CAM & REAL ESTATE TAX

\$7.05 PSF Total (CAM: \$3.50 PSF | TAX: \$3.55 PSF)

#### **RENTAL RATES:**

Negotiable

### SALE PRICE:

Negotiable

Davanni's

#### **AREA TENANTS:**

> U Haul > CVS Pharmacy > Napa Auto Parts > Valvoline > Pawn America > Public Storage

> Popeye's > DQ > Taco Bell > Arby's

# **COMMENTS**

## **CONFIDENTIAL LISTING.**

Tenant is currently occupying space; please respect their privacy.

> Auto Zone







## **PROPERTY PHOTOS >**



























# 8810 LYNDALE AVE S > AERIAL VIEW



Accelerating success.

Colliers International | Minneapolis-St. Paul 4350 Baker Road, Suite 400 Minnetonka, MN 55343

colliers.com/msp

# CONTACT US >

Chad Anvary 952 897 7719 chad.anvary@colliers.com