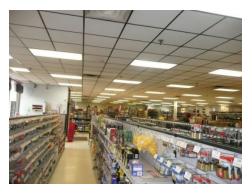

Income | \$75,012 | \$84,988 | \$107,530 |

#### **AVAILABLE:**

15,268 SF net rentable; 3,121 SF mezzanine storage space

#### TRAFFIC COUNTS:

14,100 vehicles per day Lyndale Avenue 90th Street 13,900 vehicles per day

\*Source: Minnesota Department of Transportation 2018 Study Averages are per day total vehicles

#### 2020 EST. CAM & REAL ESTATE TAX

\$7.05 PSF Total (CAM: \$3.50 PSF | TAX: \$3.55 PSF)

#### **RENTAL RATES:**

Negotiable

### SALE PRICE:

Negotiable

Davanni's

#### **AREA TENANTS:**

> U Haul > CVS Pharmacy > Napa Auto Parts > Valvoline > Pawn America > Public Storage

> Popeye's > DQ > Taco Bell > Arby's

# **COMMENTS**

## **CONFIDENTIAL LISTING.**

Tenant is currently occupying space; please respect their privacy.

> Auto Zone







## **PROPERTY PHOTOS >**



























# 8810 LYNDALE AVE S > AERIAL VIEW



Accelerating success.

Colliers International | Minneapolis-St. Paul 4350 Baker Road, Suite 400 Minnetonka, MN 55343

colliers.com/msp

# CONTACT US >

Chad Anvary 952 897 7719 chad.anvary@colliers.com