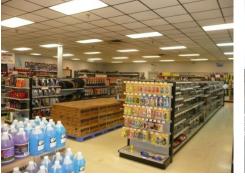

come | \$75,012 | \$84,988 | \$107,530 |

#### **AVAILABLE:**

15,268 SF net rentable; 3,121 SF mezzanine storage space

#### TRAFFIC COUNTS:

14,100 vehicles per day Lyndale Avenue 90th Street 13,900 vehicles per day

\*Source: Minnesota Department of Transportation 2018 Study Averages are per day total vehicles

#### 2020 EST. CAM & REAL ESTATE TAX

\$7.05 PSF Total (CAM: \$3.50 PSF | TAX: \$3.55 PSF)

#### **RENTAL RATES:**

Negotiable

### SALE PRICE:

Negotiable

Davanni's

#### **AREA TENANTS:**

> U Haul > CVS Pharmacy > Napa Auto Parts > Valvoline > Pawn America > Public Storage

> Popeye's > DQ > Taco Bell > Arby's

# **COMMENTS**

## **CONFIDENTIAL LISTING.**

Tenant is currently occupying space; please respect their privacy.

> Auto Zone







## **PROPERTY PHOTOS >**



























# 8810 LYNDALE AVE S > AERIAL VIEW



Accelerating success.

Colliers International | Minneapolis-St. Paul 4350 Baker Road, Suite 400 Minnetonka, MN 55343

colliers.com/msp

# CONTACT US >

Chad Anvary 952 897 7719 chad.anvary@colliers.com