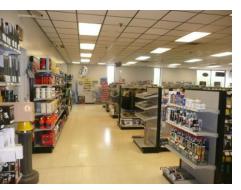

H Income | \$75,012 | \$84,988 | \$107,530 |

#### **AVAILABLE:**

15,268 SF net rentable; 3,121 SF mezzanine storage space

#### TRAFFIC COUNTS:

14,100 vehicles per day Lyndale Avenue 90th Street 13,900 vehicles per day

\*Source: Minnesota Department of Transportation 2018 Study Averages are per day total vehicles

#### 2020 EST. CAM & REAL ESTATE TAX

\$7.05 PSF Total (CAM: \$3.50 PSF | TAX: \$3.55 PSF)

#### **RENTAL RATES:**

Negotiable

### SALE PRICE:

Negotiable

Davanni's

#### **AREA TENANTS:**

> U Haul > CVS Pharmacy > Napa Auto Parts > Valvoline > Pawn America > Public Storage

> Popeye's > DQ > Taco Bell > Arby's

# **COMMENTS**

## **CONFIDENTIAL LISTING.**

Tenant is currently occupying space; please respect their privacy.

> Auto Zone







## **PROPERTY PHOTOS >**



























# 8810 LYNDALE AVE S > AERIAL VIEW



Accelerating success.

Colliers International | Minneapolis-St. Paul 4350 Baker Road, Suite 400 Minnetonka, MN 55343

colliers.com/msp

# CONTACT US >

Chad Anvary 952 897 7719 chad.anvary@colliers.com