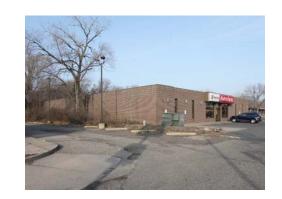

64,187 | \$77,408  |
| Average HH Income | \$75,012 | \$84,988 | \$107,530 |

#### **AVAILABLE:**

15,268 SF net rentable; 3,121 SF mezzanine storage space

#### TRAFFIC COUNTS:

14,100 vehicles per day Lyndale Avenue 90th Street 13,900 vehicles per day

\*Source: Minnesota Department of Transportation 2018 Study Averages are per day total vehicles

#### 2020 EST. CAM & REAL ESTATE TAX

\$7.05 PSF Total (CAM: \$3.50 PSF | TAX: \$3.55 PSF)

#### **RENTAL RATES:**

Negotiable

### SALE PRICE:

Negotiable

Davanni's

#### **AREA TENANTS:**

> U Haul > CVS Pharmacy > Napa Auto Parts > Valvoline > Pawn America > Public Storage

> Popeye's > DQ > Taco Bell > Arby's

# **COMMENTS**

## **CONFIDENTIAL LISTING.**

Tenant is currently occupying space; please respect their privacy.

> Auto Zone







## **PROPERTY PHOTOS >**



























# 8810 LYNDALE AVE S > AERIAL VIEW



Accelerating success.

Colliers International | Minneapolis-St. Paul 4350 Baker Road, Suite 400 Minnetonka, MN 55343

colliers.com/msp

# CONTACT US >

Chad Anvary 952 897 7719 chad.anvary@colliers.com