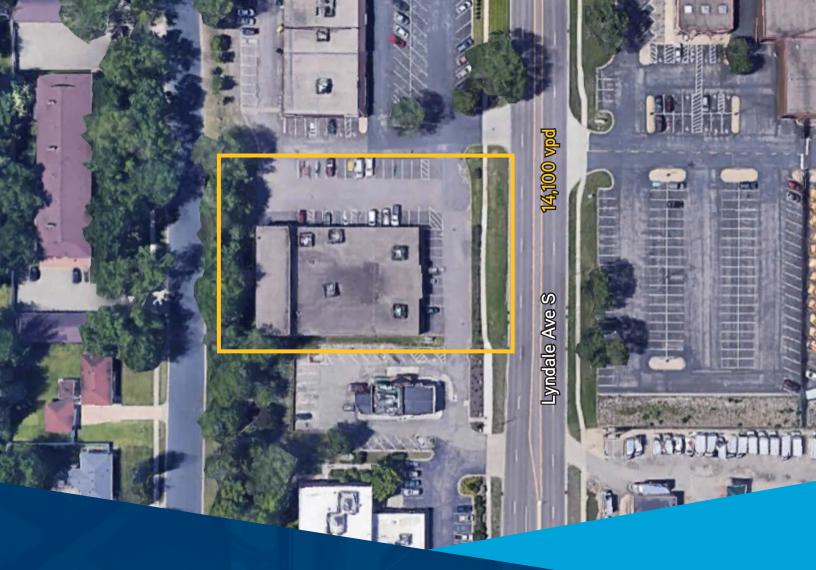

#### TRAFFIC COUNTS:

14,100 vehicles per day Lyndale Avenue 90th Street 13,900 vehicles per day

\*Source: Minnesota Department of Transportation 2018 Study Averages are per day total vehicles

# 8810 LYNDALE AVE S > AERIAL VIEW

Accelerating success.

Colliers International | Minneapolis-St. Paul 4350 Baker Road, Suite 400 Minnetonka, MN 55343

colliers.com/msp