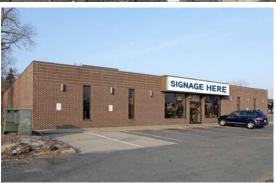

# 8810 Lyndale Avenue South



Bloomington, MN 55420







## **CONTACT US** >

Chad Anvary 952 897 7719 chad.anvary@colliers.com





# FOR SALE OR LEASE > 8810 LYNDALE AVE S | BLOOMINGTON, MN

## **SITE INFORMATION**

8810 Lyndale Ave S | Bloomington, MN 55420 Location

Description Stand-Alone Retail > Building Size 18,389 gross SF

(15,268 SF net rentable and 3,121 sf mezzanine/storage)

Parking 26 surface spaces (Lyndale Avenue access)

| DEMOGRAPHICS:     | 1 Mile   | 3 Miles  | 5 Miles   |
|-------------------|----------|----------|-----------|
| Population        | 10,406   | 94,496   | 214,340   |
| Median HH Income  | \$58,305 | \$64,187 | \$77,408  |
| Average HH Income | \$75,012 | \$84,988 | \$107,530 |

#### **AVAILABLE:**

15,268 SF net rentable; 3,121 SF mezzanine storage space

#### TRAFFIC COUNTS:

14,100 vehicles per day Lynd