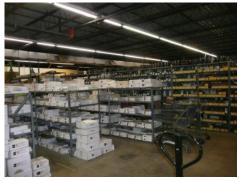

2 | \$84,988 | \$107,530 |

#### **AVAILABLE:**

15,268 SF net rentable; 3,121 SF mezzanine storage space

#### TRAFFIC COUNTS:

14,100 vehicles per day Lyndale Avenue 90th Street 13,900 vehicles per day

\*Source: Minnesota Department of Transportation 2018 Study Averages are per day total vehicles

#### 2020 EST. CAM & REAL ESTATE TAX

\$7.05 PSF Total (CAM: \$3.50 PSF | TAX: \$3.55 PSF)

#### **RENTAL RATES:**

Negotiable

### SALE PRICE:

Negotiable

Davanni's

#### **AREA TENANTS:**

> U Haul > CVS Pharmacy > Napa Auto Parts > Valvoline > Pawn America > Public Storage

> Popeye's > DQ > Taco Bell > Arby's

# **COMMENTS**

## **CONFIDENTIAL LISTING.**

Tenant is currently occupying space; please respect their privacy.

> Auto Zone







## **PROPERTY PHOTOS >**



























# 8810 LYNDALE AVE S > AERIAL VIEW



Accelerating success.

Colliers International | Minneapolis-St. Paul 4350 Baker Road, Suite 400 Minnetonka, MN 55343

colliers.com/msp

# CONTACT US >

Chad Anvary 952 897 7719 chad.anvary@colliers.com