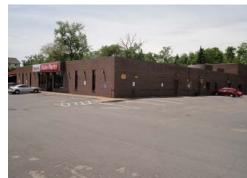

# FOR SALE OR LEASE > 8810 LYNDALE AVE S | BLOOMINGTON, MN

## **SITE INFORMATION**

8810 Lyndale Ave S | Bloomington, MN 55420 Location

Description Stand-Alone Retail > Building Size 18,389 gross SF

(15,268 SF net rentable and 3,121 sf mezzanine/storage)

Parking 26 surface spaces (Lyndale Avenue access)