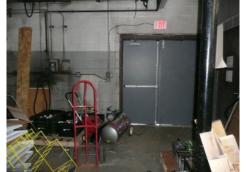

012 | \$84,988 | \$107,530 |

#### **AVAILABLE:**

15,268 SF net rentable; 3,121 SF mezzanine storage space

#### TRAFFIC COUNTS:

14,100 vehicles per day Lyndale Avenue 90th Street 13,900 vehicles per day

\*Source: Minnesota Department of Transportation 2018 Study Averages are per day total vehicles

#### 2020 EST. CAM & REAL ESTATE TAX

\$7.05 PSF Total (CAM: \$3.50 PSF | TAX: \$3.55 PSF)

#### **RENTAL RATES:**

Negotiable

### SALE PRICE:

Negotiable

Davanni's

#### **AREA TENANTS:**

> U Haul > CVS Pharmacy > Napa Auto Parts > Valvoline > Pawn America > Public Storage

> Popeye's > DQ > Taco Bell > Arby's

# **COMMENTS**

## **CONFIDENTIAL LISTING.**

Tenant is currently occupying space; please respect their privacy.

> Auto Zone







## **PROPERTY PHOTOS >**



























# 8810 LYNDALE AVE S > AERIAL VIEW



Accelerating success.

Colliers International | Minneapolis-St. Paul 4350 Baker Road, Suite 400 Minnetonka, MN 55343

colliers.com/msp

# CONTACT US >

Chad Anvary 952 897 7719 chad.anvary@colliers.com