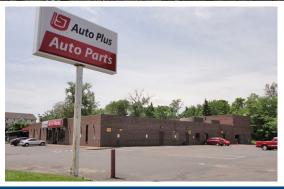

# 8810 Lyndale Avenue South



Bloomington, MN 55420







## **CONTACT US** >

Chad Anvary 952 897 7719 chad.anvary@colliers.com





# FOR SALE OR LEASE > 8810 LYNDALE AVE S | BLOOMINGTON, MN

## **SITE INFORMATION**

8810 Lyndale Ave S | Bloomington, MN 55420 Location

Description Stand-Alone Retail > Building Size 18,389 gross SF

(15,268 SF net rentable and 3,121 sf mezzanine/storage)

Parking 26 surface spaces (Lyndale Avenue access)

| DEMOGRAPHICS:     | 1 Mile   | 3 Miles  | 5 Miles   |
|-------------------|----------|----------|-----------|
| Population        | 10,406   | 94,496   | 214,340   |
| Median HH Income  | \$58,305 | \$64,187 | \$77,408  |
| Average HH Income | \$75,012 | \$84,988 | \$107,530 |

#### **AVAILABLE:**

15,268 SF net rentable; 3,121 SF mezzanine storage space

#### TRAFFIC COUNTS:

14,100 vehicles per day Lyndal