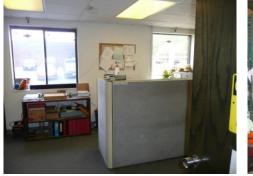

\$75,012 | \$84,988 | \$107,530 |

#### **AVAILABLE:**

15,268 SF net rentable; 3,121 SF mezzanine storage space

#### TRAFFIC COUNTS:

14,100 vehicles per day Lyndale Avenue 90th Street 13,900 vehicles per day

\*Source: Minnesota Department of Transportation 2018 Study Averages are per day total vehicles

#### 2020 EST. CAM & REAL ESTATE TAX

\$7.05 PSF Total (CAM: \$3.50 PSF | TAX: \$3.55 PSF)

#### **RENTAL RATES:**

Negotiable

### SALE PRICE:

Negotiable

Davanni's

#### **AREA TENANTS:**

> U Haul > CVS Pharmacy > Napa Auto Parts > Valvoline > Pawn America > Public Storage

> Popeye's > DQ > Taco Bell > Arby's

# **COMMENTS**

## **CONFIDENTIAL LISTING.**

Tenant is currently occupying space; please respect their privacy.

> Auto Zone







## **PROPERTY PHOTOS >**



























# 8810 LYNDALE AVE S > AERIAL VIEW



Accelerating success.

Colliers International | Minneapolis-St. Paul 4350 Baker Road, Suite 400 Minnetonka, MN 55343

colliers.com/msp

# CONTACT US >

Chad Anvary 952 897 7719 chad.anvary@colliers.com