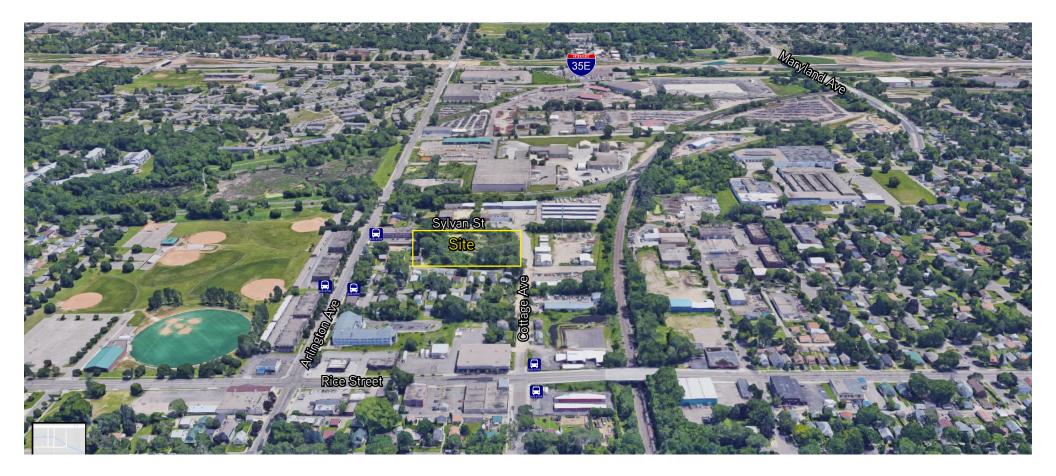

## NEQ W Cottage Ave & Mayre St, St. Paul, MN

#### ACRES:

The city consists of 17 city lots, totaling approximately 2.7 acres

#### LOCATION:

- Southern half of city block Mayre St. Cottage Ave. & Sylvan St.
- > 3 miles from downtown St. Paul
- > Easy access to 35E
- > Bus lines on Arlington Ave. & 2 blocks away on Rice St.

#### SITE & SURROUNDINGS:

- > Neighborhood consists of single family houses, apartment buildings, offices & light industrial
- > Fully developed area