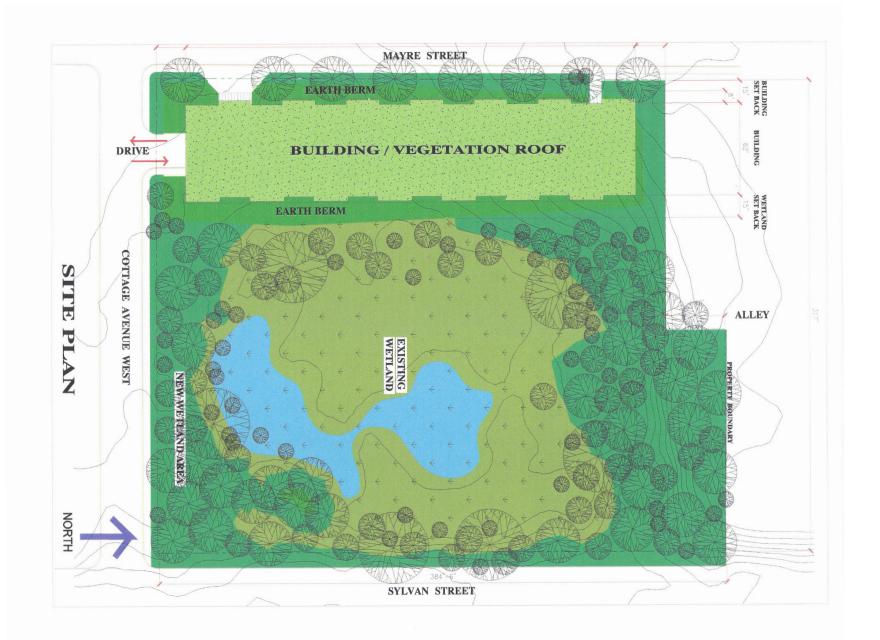

#### ACRES:

The city consists of 17 city lots, totaling approximately 2.7 acres

#### SITE & SURROUNDINGS:

- > Neighborhood consists of single family houses, apartment buildings, offices & light industrial
- > Fully developed area