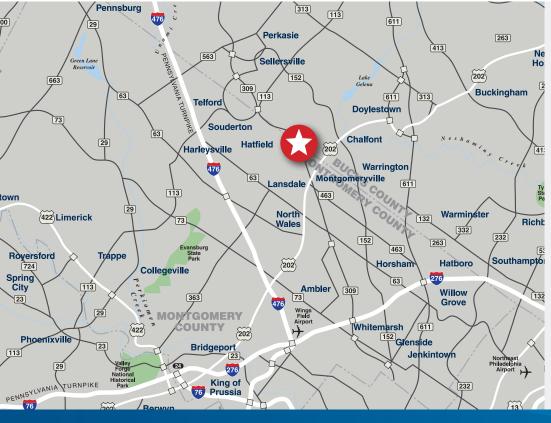

# 38,000 SF Office, A/C Production and Warehouse Facility

185 DISCOVERY DRIVE, COLMAR, MONTGOMERY COUNTY, PENNSYLVANIA

- Adjacent to Route 309 and within seven miles of the Northeast Extension (I-476) of the Pennsylvania Turnpike (I-276), providing convenient access to the region's major transportation arteries, and the Lehigh Valley.
- Colmar Station serving the SEPTA R-5 Regional Commuter Rail Line is within walking distance of the property.