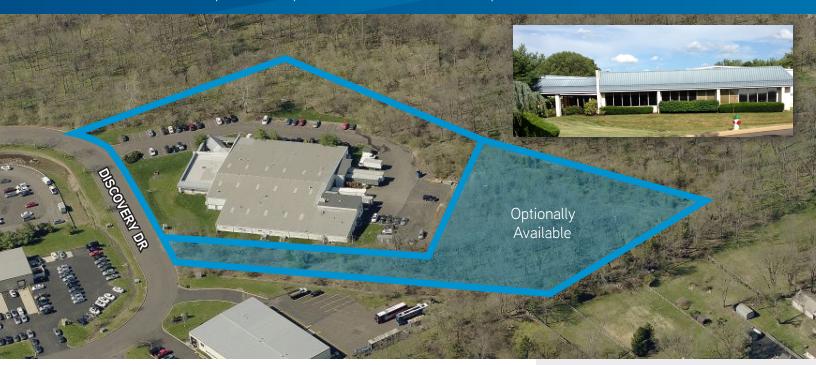

# 38,000 SF Office, A/C Production and Warehouse Facility

185 DISCOVERY DRIVE, COLMAR, MONTGOMERY COUNTY, PENNSYLVANIA

## **FEATURES**

- Versatile, one-story industrial facility consisting of corporate/ administrative offices, air-conditioned production and warehouse space
- > 2.9+/- acres
- > 9,000+/- SF air-conditioned offices
- > Three (3) tailgate loading docks
- > Up to 18' ceiling heights
- > 1,200 amp, 120/240 & 480 volt, 3-phase electric service
- > Compressed air-lines
- > Wet sprinklered system
- > Energy efficient T5 fluorescent light fixtures
- > Reinforced concrete floors
- > 25' x 50' column spacing and sections clear span
- > Municipal water and sewer; natural gas service
- > Ample employee parking macadam surfaced and lined
- > Zoned LI Light Industrial District
- > Additional 2.7+/- acres optionally available potential for expansion and/or outside storage