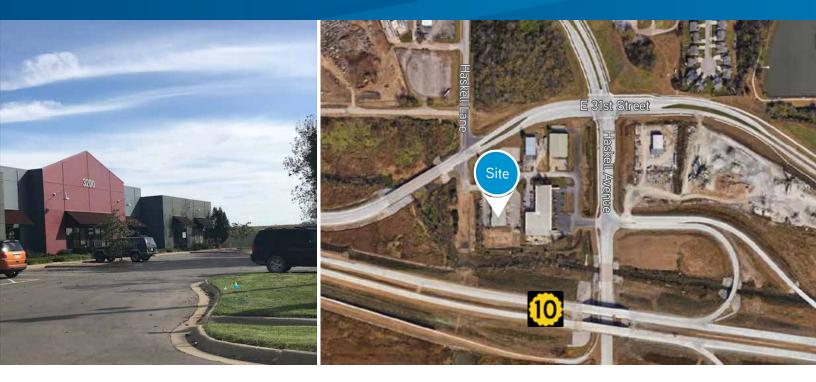

#### LAWRENCE, KANSAS

## **Property Features**

Located near the signaled intersection of East 31st Street and Haskell Avenue in an industrial office area, with easy access to the South Lawrence Trafficway.