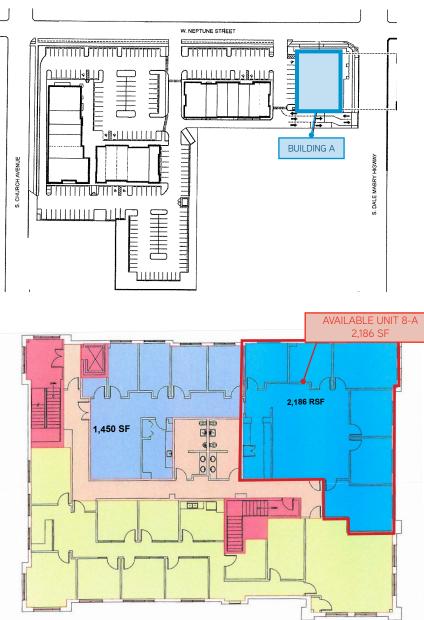

#### South Town Center Features

- > 2,186± RSF of Class A office available with 60 days notice
- > 5 private offices, conference room, kitchen, open area for cubicles and reception area
- > Lease rate: \$28.00 RSF MG

#### Floor Plans