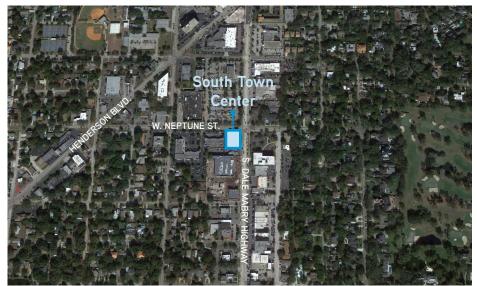

# S. Dale Mabry Hwy & Neptune St.

Tampa, FL

MARY CLARE CODD, SIOR MANAGING DIRECTOR INDUSTRIAL AND OFFICE SERVICES 813 871 8522 maryclare.codd@colliers.com

## FOR LEASE > South Town Center

| Location:                       | Prominent location on South Dale Mabry across from Publix-42,780 cars per day       |
|---------------------------------|-------------------------------------------------------------------------------------|
| Parking:                        | Ample Parking                                                                       |
| Average HH Income:              | \$100,439                                                                           |
| Tenants in the project include: | Palmero Real Estate<br>Massage Envy<br>JSA Heathcare Corp.<br>Moe's Southwest Grill |