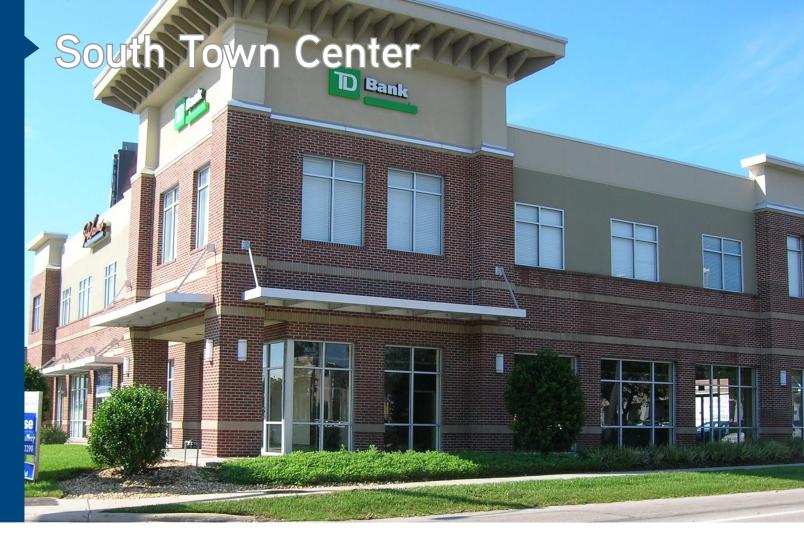

#### South Town Center Features

- > 2,186± RSF of Class A office available with 60 days notice
- > 5 private offices, conference room, kitchen, open area for cubicles and reception area
- > Lease rate: \$28.00 RSF MG

## FOR LEASE > South Town Center

| Location:                       | Prominent location on South Dale Mabry across from Publix-42,780 cars per day       |
|---------------------------------|-------------------------------------------------------------------------------------|
| Parking:                        | Ample Parking                                                                       |
| Average HH Income:              | \$100,439                                                                           |
| Tenants in the project include: | Palmero Real Estate<br>Massage Envy<br>JSA Heathcare Corp.<br>Moe's Southwest Grill |