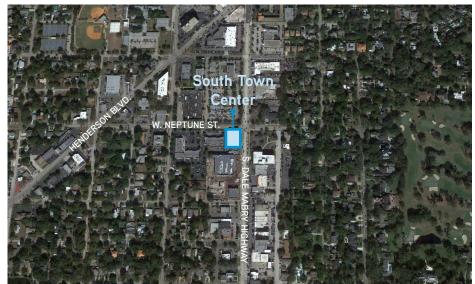

## FOR LEASE > South Town Center

Location:

Prominent location on South Dale Mabry across from Publix - 42,780 cars per day

Parking:

Ample Parking

Average HH Income: \$100,439

Palmero Real Estate

Tenants in the project include: