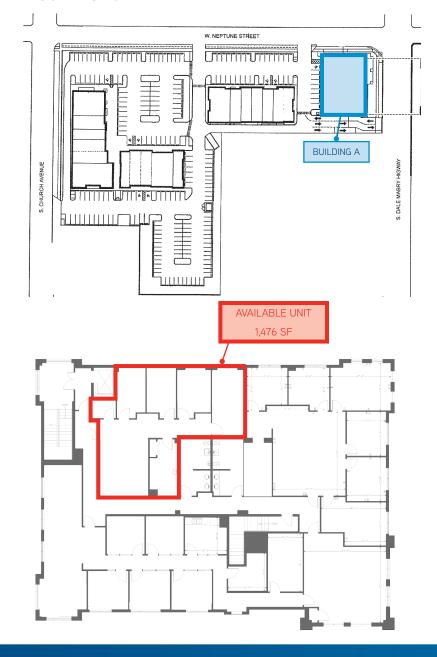

#### Floor Plans

### South Town Center Features

- > 1,450± RSF of Class A office available now
- > 4 private offices, break room, open area for reception
- > Lease rate: \$28.00 RSF MG