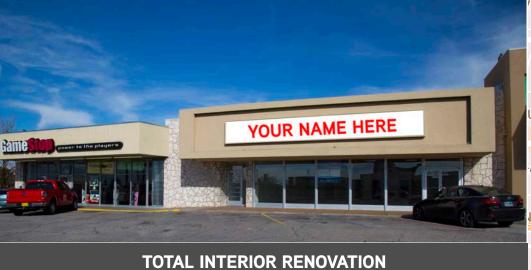

### FOR LEASE > RETAIL SPACE

## Across from Coronado Center

6505 MENAUL BLVD NE. ALBUQUERQUE, NM 87110

## Beautifully Renovated Strip Center Space

Lease Rate: >

\$13.25 SF/Yr

> Lease Type:

MG- Tenant Pays Gas/Elec./Water/Prop. Tax +/- 4.350 SF

- > Building Size:
- > Lot Size:

0.17 Acres

- Available Space: >
- +/- 4,350 SF
- Zoning: >
- SU-3 (Uptown Sector Plan)

## **Building Amenities**

- > Modernized Retail Space
- > Huge Facade Signage
- Signage on the Signalized Corner
- > Located on a signalized intersection across from Coronado Mall across from the new Sears
- > Tremendous Exposure
- > 14' ceiling height