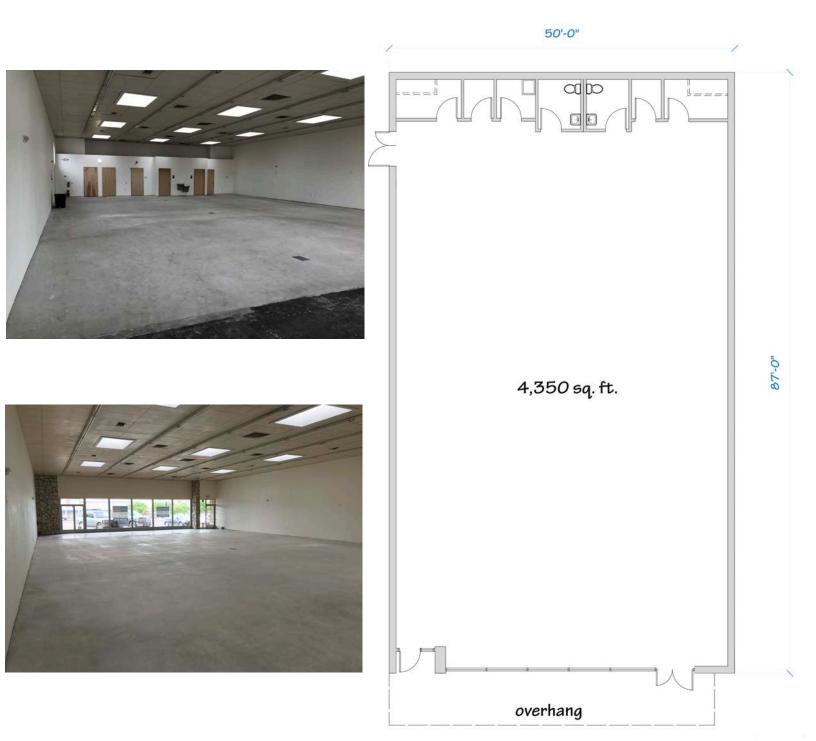

# Photos and Floor Plan

6505 MENAUL BLVD NE, ALBUQUERQUE, NM 87110

ED ANLIAN +1 505.880.7069 Ed.Anlian@colliers.com NM Lic.#14869 COLLIERS NEW MEXICO 505.883.7676 5051 Journal Center Blvd NE, Suite 200 Albuquerque, NM 87109 colliers.com/en-us/newmexico

## Beautifully Renovated Strip Center Space

Lease Rate: >

\$13.25 SF/Yr

> Lease Type:

MG- Tenant Pays Gas/Elec./Water/Prop. Tax +/- 4.350 SF

- > Building Size:
- > Lot Size:

0.17 Acres

- Available Space: >
- +/- 4,350 SF
- Zoning: >
- SU-3 (Uptown Sector Plan)