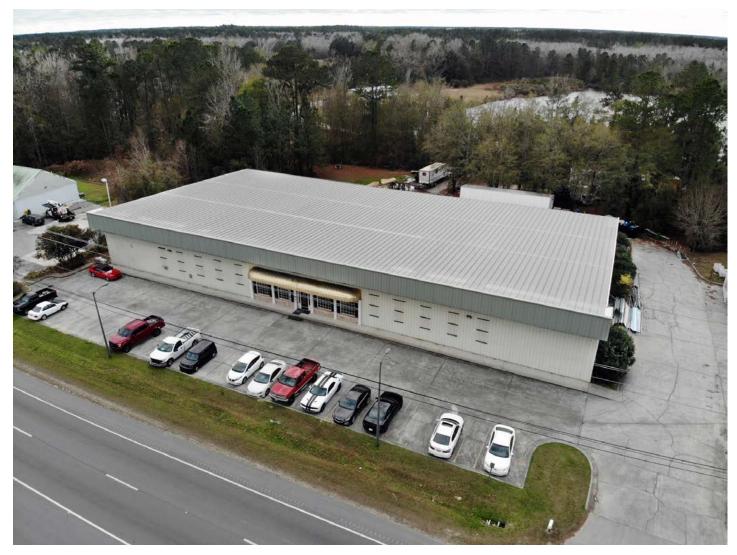

| One 5 year option to renew (180 days notice)    |
| Tenant Responsibilities   | Taxes, insurance, internal systems, landscaping |
| Landlord Responsibilities | Roof, structure and parking area                |
| Lease Gaurantee           | Parent company Gaurantee                        |

#### **Tenant Overview**



SRI COASTAL LLC, a provider of installed fiberglass and spray foam insulation, fireplaces, garage doors, gutters, and after-paint products in the Savannah Metro Area. SRI Coastal LLC is a member of a larger installation group, Southern Residential Installations LLC, which provides install services across branches in Augusta, Georgia; Savannah, Georgia; Charleston, South Carolina; and Columbia, South Carolina.

www.southernresidentialinstallations.com

# Property Photos









# **Property Location**



#### **Area Demographics**



## Population (2021)

3 Miles: 6,878 5 Miles: 26,804 10 Miles: 95,314



## AVG HH Income (2021)

3 Miles: \$83,090 5 Miles: \$90,516 10 Miles: \$92,883



## **Projected Population** (2026)

3 Miles: 7,869 5 Miles: 30,434 10 Miles: 106,677



## Projected AVG HH Income (2026)

3 Miles: \$97,390 5 Miles: \$104,339 10 Miles: \$106,374

#### Contact

#### Sebastian Findlay, SIOR

Principal +1 912 483 6160 sebastian.findlay@colliers.com

#### Colliers | Savannah

545 E. York Street, Savannah, GA +1 912 233 7111 colliers.com/savannah



This document has been prepared by Colliers International for advertising and general information only. Colliers International makes no guarantees, representations or warranties of any kind, express