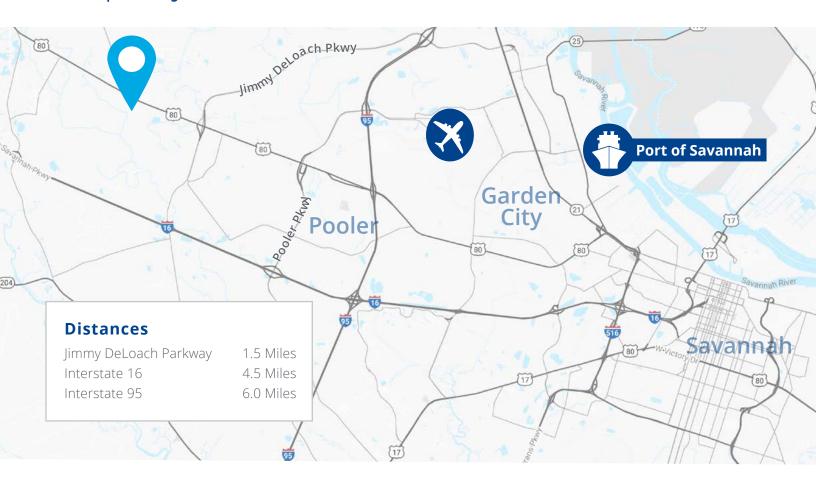

(180 days notice)    |
| Tenant Responsibilities   | Taxes, insurance, internal systems, landscaping |
| Landlord Responsibilities | Roof, structure and parking area                |
| Lease Gaurantee           | Parent company Gaurantee                        |

#### **Tenant Overview**



SRI COASTAL LLC, a provider of installed fiberglass and spray foam insulation, fireplaces, garage doors, gutters, and after-paint products in the Savannah Metro Area. SRI Coastal LLC is a member of a larger installation group, Southern Residential Installations LLC, which provides install services across branches in Augusta, Georgia; Savannah, Georgia; Charleston, South Carolina; and Columbia, South Carolina.

www.southernresidentialinstallations.com

# Property Photos









# **Property Location**



#### **Area Demographics**



## Population (2021)

3 Miles: 6,878 5 Miles: 26,804 10 Miles: 95,314



## AVG HH Income (2021)

3 Miles: \$83,090 5 Miles: \$90,516 10 Miles: \$92,883



## **Projected Population** (2026)

3 Miles: 7,869 5 Miles: 30,434 10 Miles: 106,677



## Projected AVG HH Income (2026)

3 Miles: \$97,390 5 Miles: \$104,339 10 Miles: \$106,374

#### Contact

#### Sebastian Findlay, SIOR

Principal +1 912 483 6160 sebastian.findlay@colliers.com

#### Colliers | Savannah

545 E. York Street, Savannah, GA +1 912 233 7111 colliers.com/savannah



This document has been prepared by Colliers International for advertising and general information only. Colliers International makes no guarantees, representations or warranties of any kind, expressed or implied, regarding the in