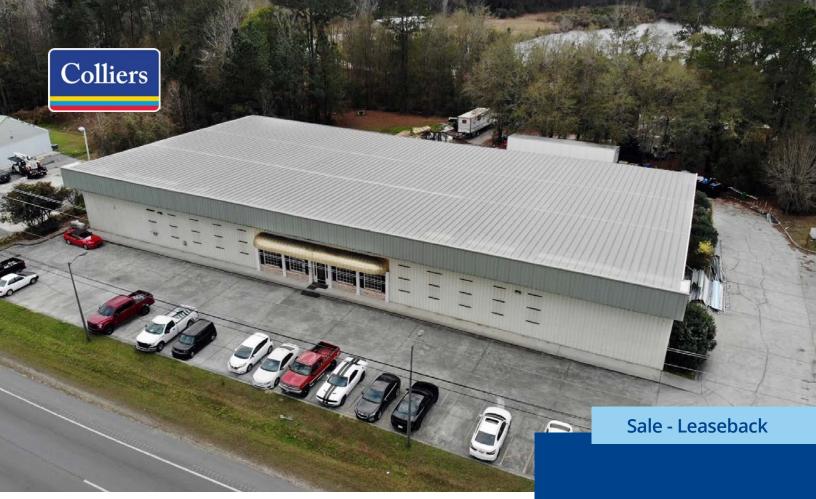

# 3190 U.S. Highway 80 Bloomingdale, GA 31302

- ±23,000 SF Warehouse building on ±1.9 AC property
- Built in 1999
- Three (3) drive in doors
- Two (2) dock doors
- 16' ceiling height
- Large showroom, mezzanine office and warehouse area
- Monument signage
- Commercial frontage on U.S. Highway 80 with a traffic count of 22,500 vehicles per day
- Close proximity to future Jimmy DeLoach Parkway connector to I-16, and easy access to I-95

Asking Price: \$3,150,000 6.48% Cap Rate