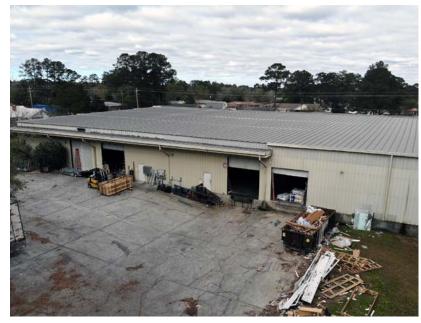

| One 5 year option to renew (180 days notice)    |
| Tenant Responsibilities   | Taxes, insurance, internal systems, landscaping |
| Landlord Responsibilities | Roof, structure and parking area                |
| Lease Gaurantee           | Parent company Gaurantee                        |

#### **Tenant Overview**



SRI COASTAL LLC, a provider of installed fiberglass and spray foam insulation, fireplaces, garage doors, gutters, and after-paint products in the Savannah Metro Area. SRI Coastal LLC is a member of a larger installation group, Southern Residential Installations LLC, which provides install services across branches in Augusta, Georgia; Savannah, Georgia; Charleston, South Carolina; and Columbia, South Carolina.

www.southernresidentialinstallations.com

# Property Photos









# **Property Location**



#### **Area Demographics**



## Population (2021)

3 Miles: 6,878 5 Miles: 26,804 10 Miles: 95,314



## AVG HH Income (2021)

3 Miles: \$83,090 5 Miles: \$90,516 10 Miles: \$92,883



## **Projected Population** (2026)

3 Miles: 7,869 5 Miles: 30,434 10 Miles: 106,677



## Projected AVG HH Income (2026)

3 Miles: \$97,390 5 Miles: \$104,339 10 Miles: \$106,374

#### Contact

#### Sebastian Findlay, SIOR

Principal +1 912 483 6160 sebastian.findlay@colliers.com

#### Colliers | Savannah

545 E. York Street, Savannah, GA +1 912 233 7111 colliers.com/savannah



This document has been prepared by Colliers International for advertising and general information only. Colliers International makes no guarantees, representations or warranties of any kind, expressed