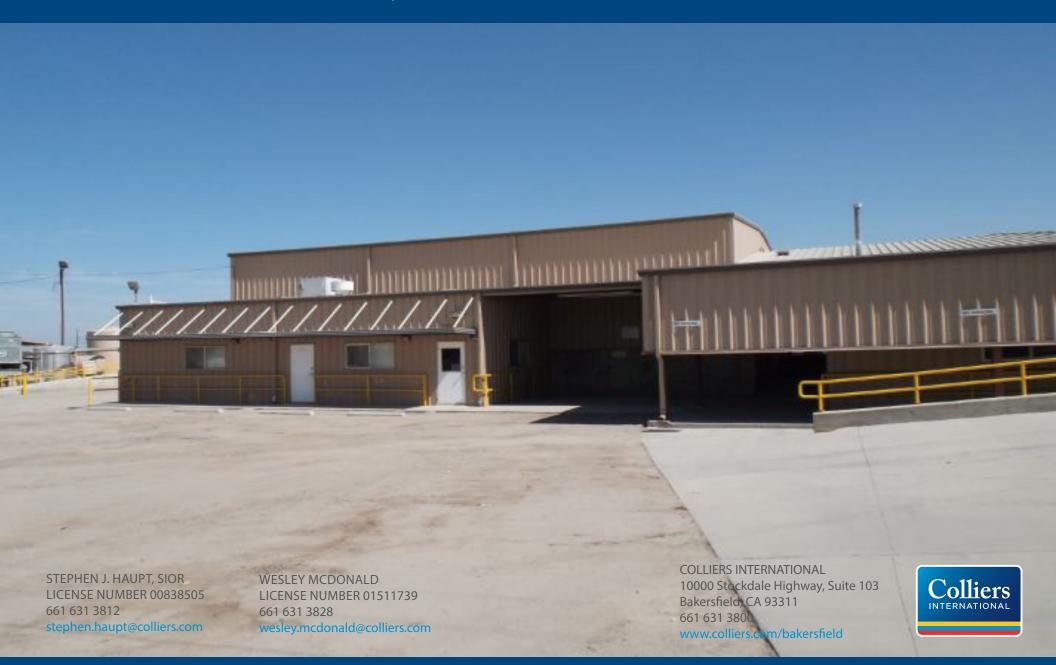

#### 31992 HIGHWAY 46, MCFARLAND. CALIFORNIA

The subject property is located at the Freeway 99 and Highway 46 on/off ramps with frontage and visibility on Freeway 99. The property has a large fenced yard. There is a new 7,200 s.f. free standing metal warehouse building and another 26,000 s.f. of improvements in the main building. The property is dual served by the Burlington Northern Santa Fe and Union Pacific rail lines with two (2) 550' dedicated rail spurs

#### **AVAILABLE**

Total project approximately 33,000.....\$14,500. per month Industrial Gross

Main Building: 25,800 s.f.
Office Space: 3,260 s.f.
Canopy: 12,800 s.f.
Secondary Warehouse: 7,200 s.f.
Yard Size: 7.5 acres

#### **HIGHLIGHTS**

- > Metal and brick construction
- > Freeway 99 frontage and exposure
- > Approximately 7.5 acres of graded and compacted yard
- > Zoned: M-1 PD
- > Clear height 13' 18'
- > Seven (7) dock loading positions
- > Fluorescent lighting
- > Two (2) 550' rail spurs (BNSF + UP) serving property
- > Project was expanded in 1991
- > Utilities: