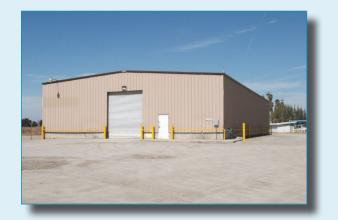

#### **AVAILABLE**

Total project approximately 33,000.....\$14,500. per month Industrial Gross

Main Building: 25,800 s.f.
Office Space: 3,260 s.f.
Canopy: 12,800 s.f.
Secondary Warehouse: 7,200 s.f.
Yard Size: 7.5 acres

#### **HIGHLIGHTS**

- > Metal and brick construction
- > Freeway 99 frontage and exposure
- > Approximately 7.5 acres of graded and compacted yard
- > Zoned: M-1 PD
- > Clear height 13' 18'
- > Seven (7) dock loading positions
- > Fluorescent lighting
- > Two (2) 550' rail spurs (BNSF + UP) serving property
- > Project was expanded in 1991
- > Utilities: