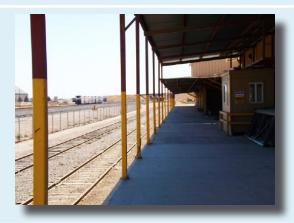

#### 31992 HIGHWAY 46, MCFARLAND. CALIFORNIA

The subject property is located at the Freeway 99 and Highway 46 on/off ramps with frontage and visibility on Freeway 99. The property has a large fenced yard. There is a new 7,200 s.f. free standing metal warehouse building and another 26,000 s.f. of improvements in the main building. The property is dual served by the Burlington Northern Santa Fe and Union Pacific rail lines with two (2) 550' dedicated rail spurs

#### **HIGHLIGHTS**

- > Metal and brick construction
- > Freeway 99 frontage and exposure
- > Approximately 7.5 acres of graded and compacted yard
- > Zoned: M-1 PD
- > Clear height 13' 18'
- > Seven (7) dock loading positions
- > Fluorescent lighting
- > Two (2) 550' rail spurs (BNSF + UP) serving property
- > Project was expanded in 1991
- > Utilities: