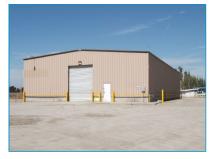

# FOR LEASE > WAREHOUSE/YARD/RAIL 31992 HIGHWAY 46, MCFARLAND. CALIFORNIA

- managaman hammanagan

#### 31992 HIGHWAY 46, MCFARLAND. CALIFORNIA

The subject property is located at the Freeway 99 and Highway 46 on/off ramps with frontage and visibility on Freeway 99. The property has a large fenced yard. There is a new 7,200 s.f. free standing metal warehouse building and another 26,000 s.f. of improvements in the main building. The property is dual served by the Burlington Northern Santa Fe and Union Pacific rail lines with two (2) 550' dedicated rail spurs

#### **HIGHLIGHTS**

- > Metal and brick construction
- > Freeway 99 frontage and exposure
- > Approximately 7.5 acres of graded and compacted yard
- > Zoned: M-1 PD
- > Clear height 13' 18'
- > Seven (7) dock loading positions
- > Fluorescent lighting
- > Two (2) 550' rail spurs (BNSF + UP) serving property
- > Project was expanded in 1991
- > Utilities: