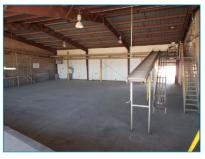

#### 31992 HIGHWAY 46, MCFARLAND. CALIFORNIA

The subject property is located at the Freeway 99 and Highway 46 on/off ramps with frontage and visibility on Freeway 99. The property has a large fenced yard. There is a new 7,200 s.f. free standing metal warehouse building and another 26,000 s.f. of improvements in the main building. The property is dual served by the Burlington Northern Santa Fe and Union Pacific rail lines with two (2) 550' dedicated rail spurs

#### **AVAILABLE**

Total project approximately 33,000.....\$14,500. per month Industrial Gross

Main Building: 25,800 s.f.
Office Space: 3,260 s.f.
Canopy: 12,800 s.f.
Secondary Warehouse: 7,200 s.f.
Yard Size: 7.5 acres

#### **HIGHLIGHTS**

- > Metal and brick construction
- > Freeway 99 frontage and exposure
- > Approximately 7.5 acres of graded and compacted yard
- > Zoned: M-1 PD
- > Clear height 13' 18'
- > Seven (7) dock loading positions
- > Fluorescent lighting
- > Two (2) 550' rail spurs (BNSF + UP) serving property
- > Project was expanded in 1991
- > Utilities: