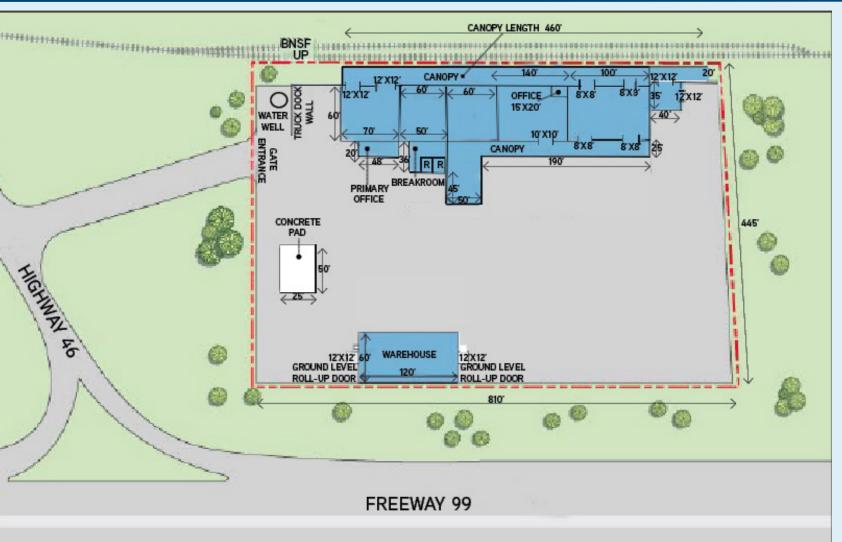

## WAREHOUSE / YARD / RAIL SITE PLAN

31992 HIGHWAY 46, MCFARLAND. CALIFORNIA

STEPHEN J. HAUPT, SIOR LICENSE NUMBER 00838505 661 631 3812 stephen.haupt@colliers.com

WESLEY MCDONALD LICENSE NUMBER 01511739 661 631 3828 wesley.mcdonald@colliers.com