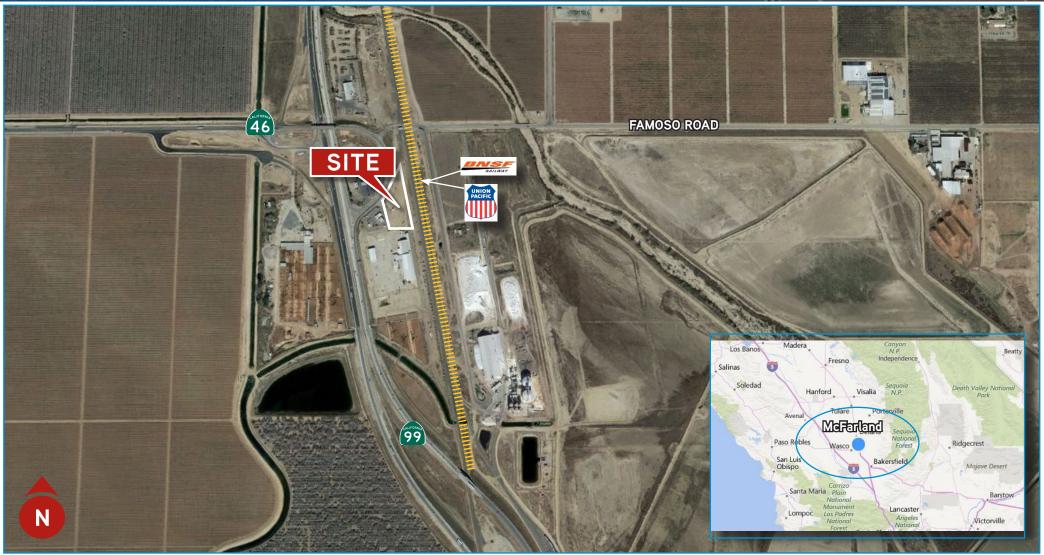

## SALE PRICE

\$900,000 (\$16.14/SF)

COMMERCIAL HIGHWAY PROJECT EXCELLENT FREEWAY VISIBILITY AND ACCESS!! HIGHWAY 99 AND HIGHWAY 46 RETAIL LOCATION AERIAL

WESLEY MCDONALD SENIOR VICE PRESIDENT | PRINCIPAL INDUSTRIAL PROPERTIES TEAM CENTRAL CALIFORNIA LICENSE NUMBER 01511739 DIR 661 631 3828 wesley.mcdonald@colliers.com