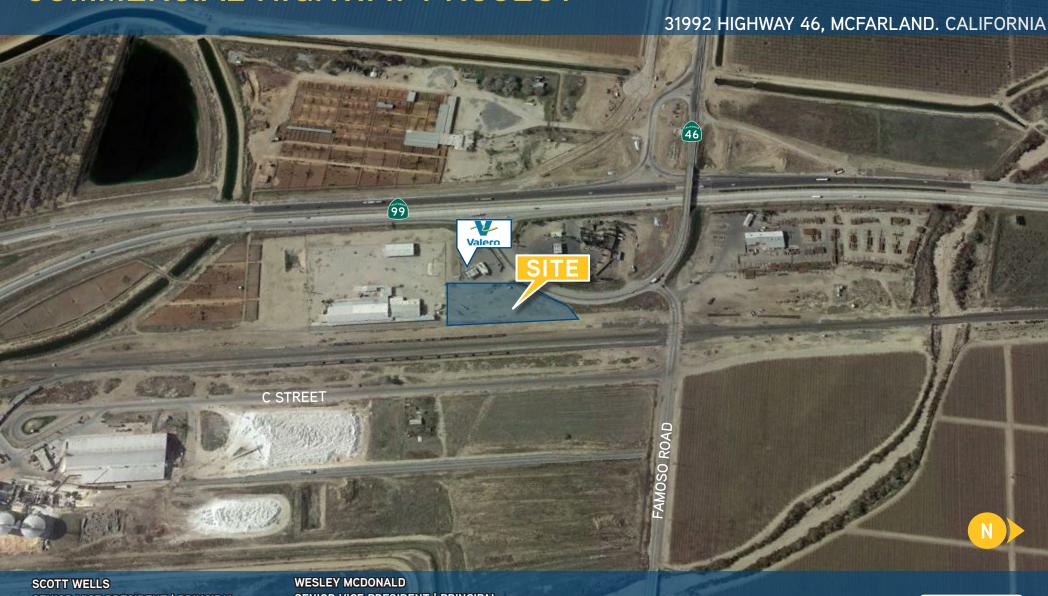

# COMMERCIAL HIGHWAY PROJECT EXCELLENT FREEWAY VISIBILITY AND ACCESS!! HIGHWAY 99 AND HIGHWAY 46 RETAIL LOCATION PROPERTY INFORMATION

31992 HIGHWAY 46, MCFARLAND. CALIFORNIA

The subject property is located off of Highway 46 just east of Highway 99 and south of Paso Robles Highway/Famoso Road in McFarland, CA.

## SALE PRICE

\$900,000 (\$16.14/SF)

COMMERCIAL HIGHWAY PROJECT EXCELLENT FREEWAY VISIBILITY AND ACCESS!! HIGHWAY 99 AND HIGHWAY 46 RETAIL LOCATION AERIAL

WESLEY MCDONALD SENIOR VICE PRESIDENT | PRINCIPAL INDUSTRIAL PROPERTIES TEAM CENTRAL CALIFORNIA LICENSE NUMBER 01511739 DIR 661 631 3828 wesley.mcdonald@colliers.com