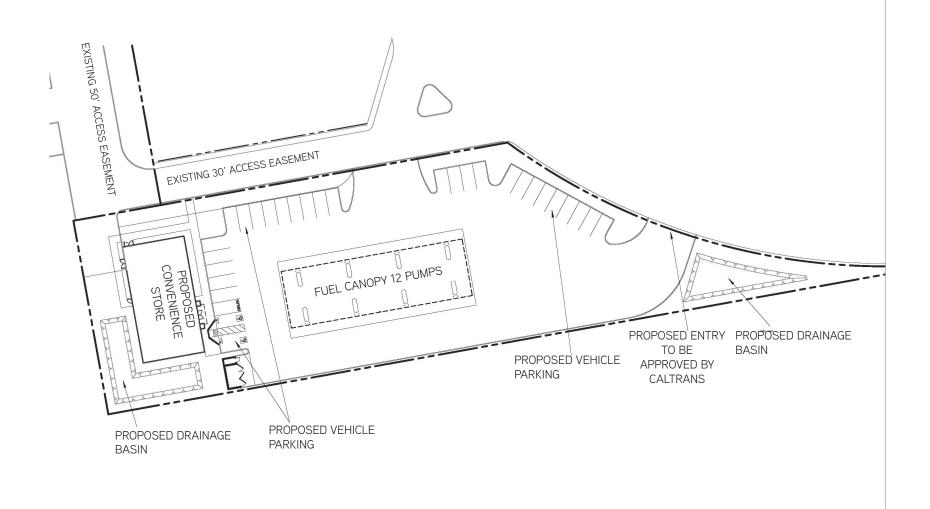

3311
661 631 3800
www.colliers.com/bakersfield



# COMMERCIAL HIGHWAY PROJECT EXCELLENT FREEWAY VISIBILITY AND ACCESS!! HIGHWAY 99 AND HIGHWAY 46 RETAIL LOCATION PROPERTY INFORMATION

31992 HIGHWAY 46, MCFARLAND. CALIFORNIA

The subject property is located off of Highway 46 just east of Highway 99 and south of Paso Robles Highway/Famoso Road in McFarland, CA.

### **HIGHLIGHTS**

> Zoned: M-1 PD

> Access: Highway 99 Frontage with easy North and South bound access

> APN: 073-060-19

> Utilities:

Water.....Water Well

Sewer.....Septic

Electric.....Pacific Gas & Electric

\*All utilities will have to be installed to the site.

> Traffic Counts: Highway 46: 7,000 AADT

Highway 99: 53,000 AADT

# **AVAILABLE**

Lot Size: 1.28 Acres (55,756 SF)

## SALE PRICE

\$900,000 (\$16.14/SF)









COMMERCIAL HIGHWAY PROJECT EXCELLENT FREEWAY VISIBILITY AND ACCESS!! HIGHWAY 99 AND HIGHWAY 46 RETAIL LOCATION AERIAL





WESLEY MCDONALD SENIOR VICE PRESIDENT | PRINCIPAL INDUSTRIAL PROPERTIES TEAM CENTRAL CALIFORNIA LICENSE NUMBER 01511739 DIR 661 631 3828 wesley.mcdonald@colliers.com

SCOTT WELLS
SENIOR VICE PRESIDENT | PRINCIPAL
OFFICE PROPERTIES TEAM
CENTRAL CALIFORNIA
LICENSE NUMBER 01126196
DIR 661 631 3822
scott.wells@colliers.com

COLLIERS INTERNATIONAL 10000 Stockdale Highway, Suite 102 Bakersfield, CA 93311 661 631 3800 www.colliers.com/bakersfield