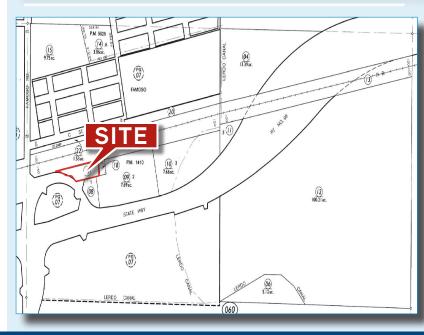

# COMMERCIAL HIGHWAY PROJECT EXCELLENT FREEWAY VISIBILITY AND ACCESS!! HIGHWAY 99 AND HIGHWAY 46 RETAIL LOCATION PROPERTY INFORMATION

31992 HIGHWAY 46, MCFARLAND. CALIFORNIA

The subject property is located off of Highway 46 just east of Highway 99 and south of Paso Robles Highway/Famoso Road in McFarland, CA.

### **HIGHLIGHTS**

> Zoned: M-1 PD

> Access: Highway 99 Frontage with easy North and South bound access

> APN: 073-060-19

> Utilities:

Water.....Water Well

Sewer.....Septic

Electric.....Pacific Gas & Electric