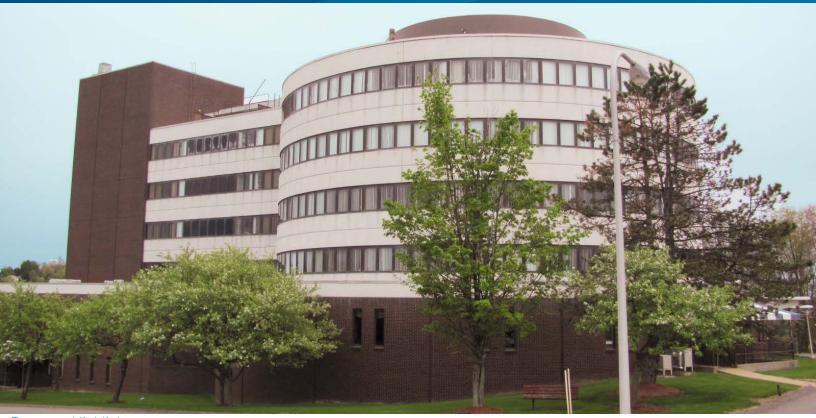

## 7777 Steubenville Pike

OAKDALE, PA 15071

## Property Highlights

- > Partial first floor
  - Former hospital administration suite | just off of the building entrance | 1,542 RSF
  - Former case management/call center space | 839 RSF to 4,000 RSF
- > Partial second floor
  - Operating room | move in condition | includes 3-bed recovery room | 5,502 RSF
  - Additional medical space | various uses | 356 RSF to 1,000 RSF
- > Fourth floor
  - Licensed hospital patient floor | fully operational and in move-in condition | 10,324 RSF
- > Fifth floor
  - Hospital patient floor | fully operational and in move-in condition | 10,324 RSF
- > Abundant parking
- > Full service hospital cafeteria located on the ground floor
- > Conveniently located just off of 22/30 West and 10 minutes from Pittsburgh International Airport