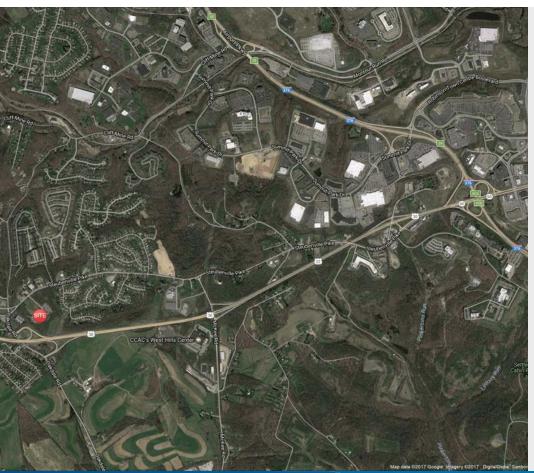

## Property Highlights

- > Partial first floor
  - Former hospital administration suite | just off of the building entrance | 1,542 RSF
  - Former case management/call center space | 839 RSF to 4,000 RSF
- > Partial second floor
  - Operating room | move in condition | includes 3-bed recovery room | 5,502 RSF
  - Additional medical space | various uses | 356 RSF to 1,000 RSF
- > Fourth floor
  - Licensed hospital patient floor | fully operational and in move-in condition | 10,324 RSF
- > Fifth floor
  - Hospital patient floor | fully operational and in move-in condition | 10,324 RSF
- > Abundant parking
- > Full service hospital cafeteria located on the ground floor
- > Conveniently located just off of 22/30 West and 10 minutes from Pittsburgh International Airport