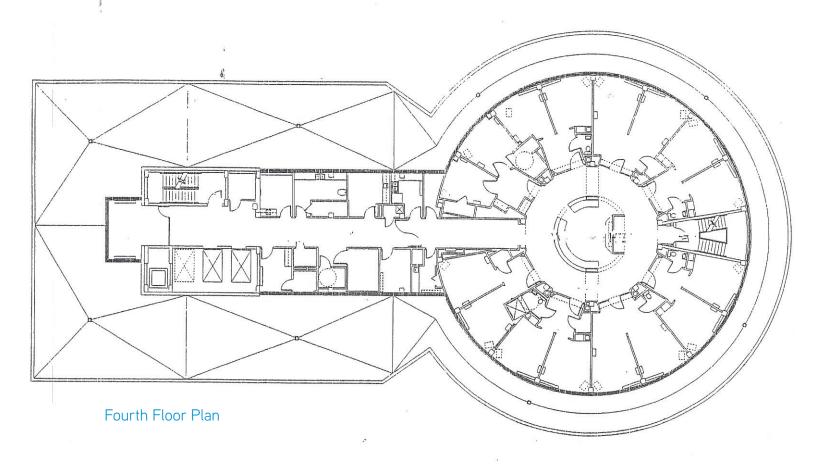

## Property Highlights

- > Partial first floor
  - Former hospital administration suite | just off of the building entrance | 1,542 RSF
  - Former case management/call center space | 839 RSF to 4,000 RSF
- > Partial second floor
  - Operating room | move in condition | includes 3-bed recovery room | 5,502 RSF
  - Additional medical space | various uses | 356 RSF to 1,000 RSF
- > Fourth floor
  - Licensed hospital patient floor | fully operational and in move-in condition | 10,324 RSF
- > Fifth floor
  - Hospital patient floor | fully operational and in move-in condition | 10,324 RSF
- > Abundant parking
- > Full service hospital cafeteria located on the ground floor
- > Conveniently located just off of 22/30 West and 10 minutes from Pittsburgh International Airport