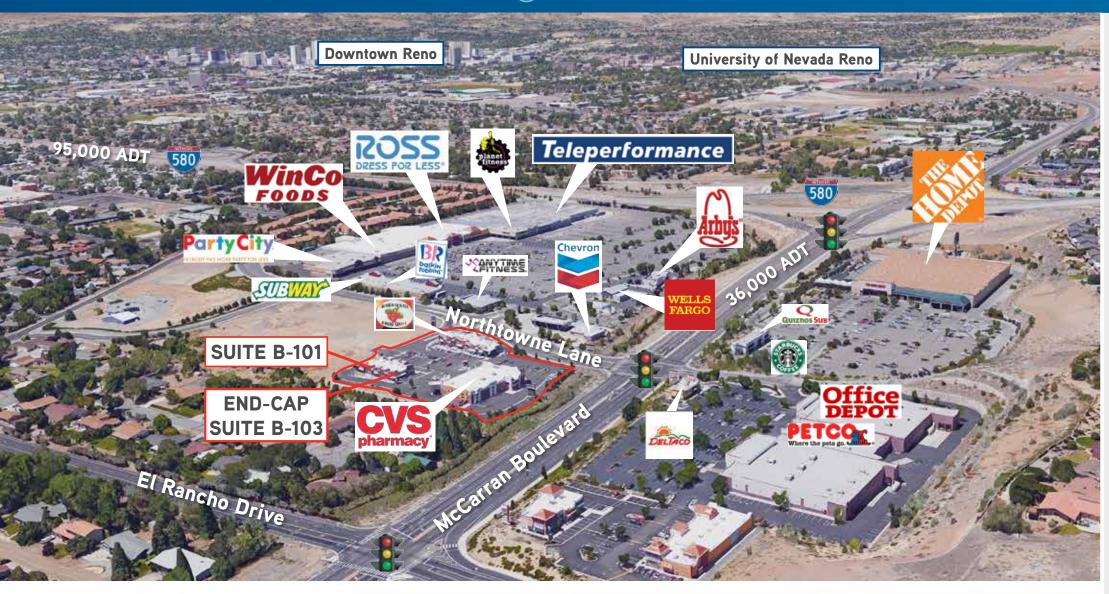

Regional North Reno Location

Prime Access to Site from Signalized US 395/McCarran interchange

This marketing piece has been prepared by Colliers International for general information only. Information containn herein has been obtained from sources deemed reliable and no representation is made as to the accuracy thereof. Collie International does not guarantee, warrant or represent that the information contained in this document is correct. Are interested party should undertake their own inquiries as to the accuracy of the information. Colliers International excludunequivocally all inferred or implied terms, conditions and warranties arising out of this document and excludes all liability for loss and damages arising there from. Colliers International 100 W. Liberty St., Suite 740 Reno, Nevada 89501 P: 775.823.9666 | F: 775.823.4699 www.colliers.com/reno ROXANNE STEVENSON + 1 775 823 4661 Roxanne.Stevenson@colliers.com CASEY SCOTT, CCIM + 1 775 823 6630 Casev.Scott@colliers.com Colliers International 100 W. Liberty St., Suite 740 Reno, Nevada 89501 P: 775.823.9666 | F: 775.823.4699 www.colliers.com/reno

## **Property Highlights:**

- Anchored by CVS with strong co-tenancy including Sprint, Little Caesar's, Dotty's, T-Mobile, U-Swirl, Habanero's Taco Grill, and Texas Meltz
- High traffic intersection at the North McCarran and US 395 interchange
- Regional location surrounded by a high volume Winco, Home Depot, Starbucks, Ross, Party City, Office Depot, Petco, Wells Fargo and other strong tenants
- Location provides easy reach to the University of Nevada, Truckee Meadows Community College, Desert Research Institute and the North Valleys
- > Rare opportunity for an end-cap location in the trade area