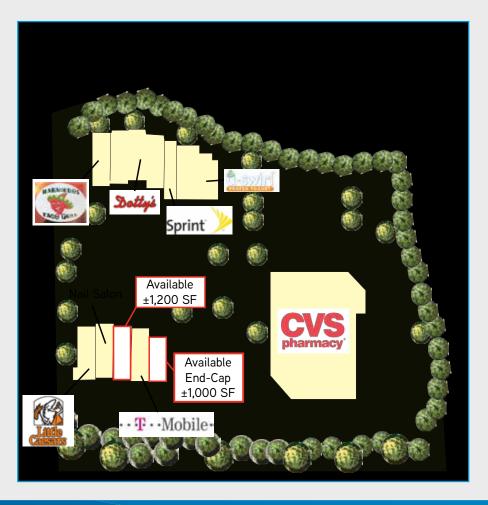

ROXANNE STEVENSON

775.823.4661

Roxanne.Stevenson@colliers.com

CASEY SCOTT, CCIM

775.823.6630

Casey.Scott@colliers.com

AVAILABLE: SUITE B-101 ±1,000 SF (End-Cap)

SUITE B-103 ±1,200 SF (Available 5/1/2018)

## **Property Highlights:**

- Anchored by CVS with strong co-tenancy including Sprint, Little Caesar's, Dotty's, T-Mobile, U-Swirl, Habanero's Taco Grill, and Texas Meltz
- High traffic intersection at the North McCarran and US 395 interchange
- Regional location surrounded by a high volume Winco, Home Depot, Starbucks, Ross, Party City, Office Depot, Petco, Wells Fargo and other strong tenants
- Location provides easy reach to the University of Nevada, Truckee Meadows Community College, Desert Research Institute and the North Valleys
- > Rare opportunity for an end-cap location in the trade area