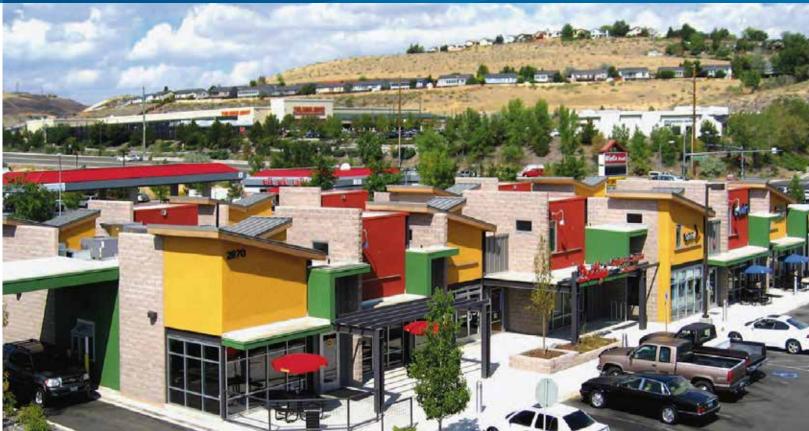

## North McCarran Crossing

## **Property Highlights:**

- Anchored by CVS with strong co-tenancy including Sprint, Little Caesar's, Dotty's, T-Mobile, U-Swirl, Habanero's Taco Grill, and Texas Meltz
- High traffic intersection at the North McCarran and US 395 interchange
- Regional location surrounded by a high volume Winco, Home Depot, Starbucks, Ross, Party City, Office Depot, Petco, Wells Fargo and other strong tenants
- Location provides easy reach to the University of Nevada, Truckee Meadows Community College, Desert Research Institute and the North Valleys
- > Rare opportunity for an end-cap location in the trade area