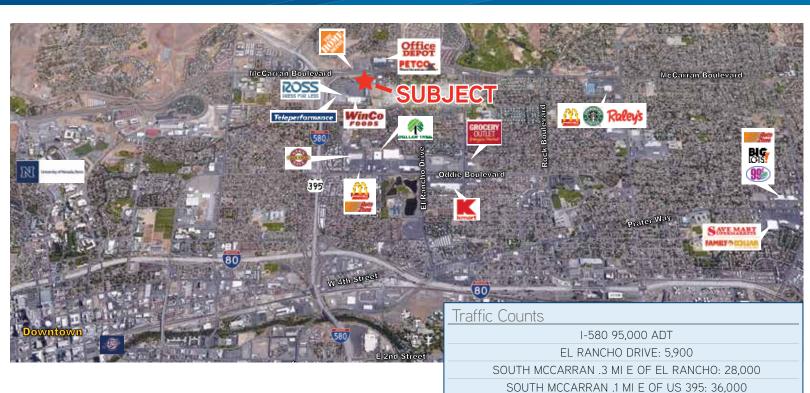

Regional North Reno Location

Prime Access to Site from Signalized US 395/McCarran interchange

This marketing piece has been prepared by Colliers International for general information only. Information containn herein has been obtained from sources deemed reliable and no representation is made as to the accuracy thereof. Collie International does not guarantee, warrant or represent that the information contained in this document is correct. Are interested party should undertake their own inquiries as to the accuracy of the information. Colliers International excludunequivocally all inferred or implied terms, conditions and warranties arising out of this document and excludes all liability for loss and damages arising there from. Colliers International 100 W. Liberty St., Suite 740 Reno, Nevada 89501 P: 775.823.9666 | F: 775.823.4699 www.colliers.com/reno ROXANNE STEVENSON + 1 775 823 4661 Roxanne.Stevenson@colliers.com CASEY SCOTT, CCIM + 1 775 823 6630 Casev.Scott@colliers.com Colliers International 100 W. Liberty St., Suite 740 Reno, Nevada 89501 P: 775.823.9666 | F: 775.823.4699 www.colliers.com/reno

## **Property Highlights:**

- Anchored by CVS with strong co-tenancy including Sprint, Little Caesar's, Dotty's, T-Mobile, U-Swirl, Habanero's Taco Grill, and Texas Meltz
- High traffic intersection at the North McCarran and US 395 interchange
- Regional location surrounded by a high volume Winco, Home Depot, Starbucks, Ross, Party City, Office Depot, Petco, Wells Fargo and other strong tenants
- Location provides easy reach to the University of Nevada, Truckee Meadows Community College, Desert Research Institute and the North Valleys
- > Rare opportunity for an end-cap location in the trade area