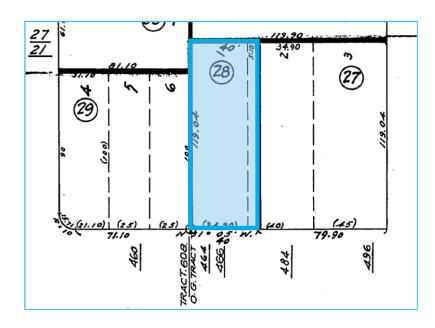

## Offering

> ASKING PRICE \$500,000 or best offer

**> SITE AREA** ±4,760 SF (0.11 Acres)

> SITE DIMENSIONS 40 feet x 119 feet

> ZONING Downtown Area - 2 (DA-2)

> GENERAL PLAN LAND USE Corridor Mixed-Use (MUC)