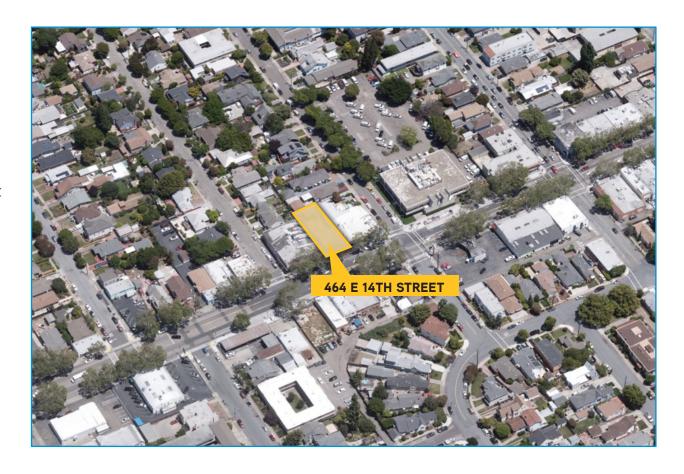

## San Leandro Infill Development Site

Colliers

Accelerating success.

464 E 14TH STREET, SAN LEANDRO, CA 94577

## Highlights

- Downtown San Leandro location
- > 4 blocks to San Leandro City Hall
- > 5 minutes to San Leandro BART
- > 10 minutes to Oakland International Airport
- > 50-foot maximum building height
- > 1.5 maximum FAR
- > 7,140 SF development potential
- > Possible adjacent land assemblage
- Located directly in front of AC Transit BRT