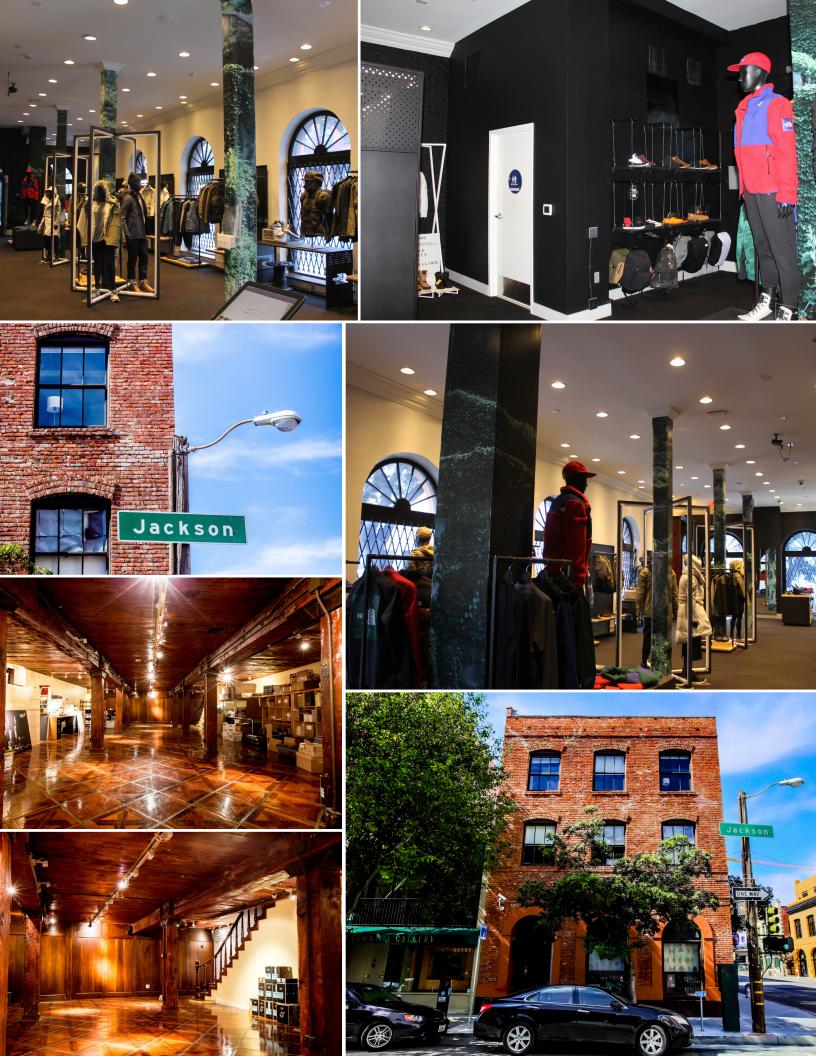

## Prime Retail Corner in Jackson Square

- Approximately 1,800 Square Feet, Ground Floor +1,800 Sq.Ft. Lower Level
- Hard Corner location on busy intersection
- High ceilings with elegant finishes throughout entire space
- Flooded with natural light

- Beautiful Parquet floors
- ADA Entryway & Restroom in-place
- Historic brick & timber building
- Window frontage on Sansome & Jackson Streets
- Parking across the street
- Q4 2018 Delivery

PETE MIKACICH lic. 01133104 415 288 7815 peter.mikacich@colliers.com SHAUN BLOOMQUIST lic. 01501651 415 288 7867 shaun.bloomguist@colliers.com COLLIERS INTERNATIONAL 101 Second Street, 11th Floor San Francisco, CA 94105