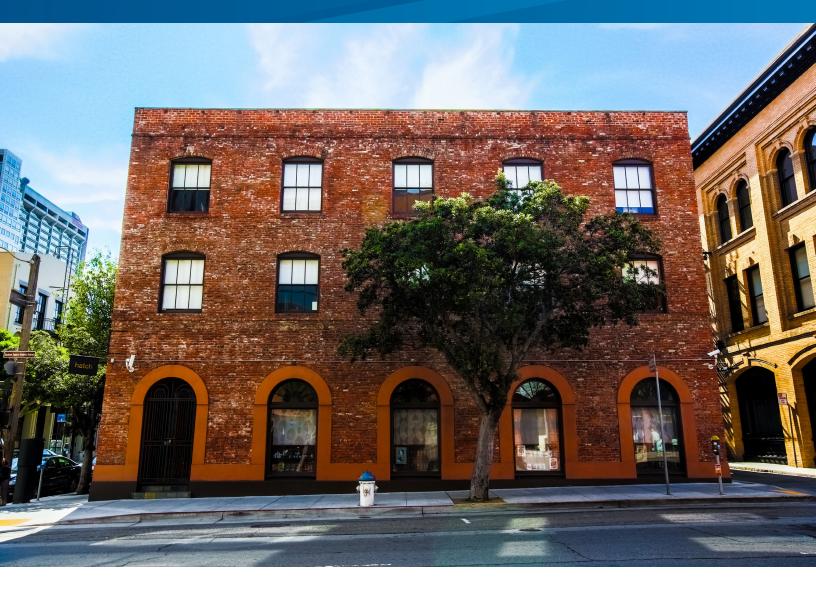

## Prime Retail Corner in Jackson Square

- Approximately 1,800 Square Feet, Ground Floor +1,800 Sq.Ft. Lower Level
- Hard Corner location on busy intersection
- High ceilings with elegant finishes throughout entire space
- Flooded with natural light

- Beautiful Parquet floors
- ADA Entryway & Restroom in-place
- Historic brick & timber building
- Window frontage on Sansome & Jackson Streets
- Parking across the street
- Q4 2018 Delivery

PETE MIKACICH lic. 01133104 415 288 7815 peter.mikacich@colliers.com SHAUN BLOOMQUIST lic. 01501651 415 288 7867 shaun.bloomguist@colliers.com COLLIERS INTERNATIONAL 101 Second Street, 11th Floor San Francisco, CA 94105