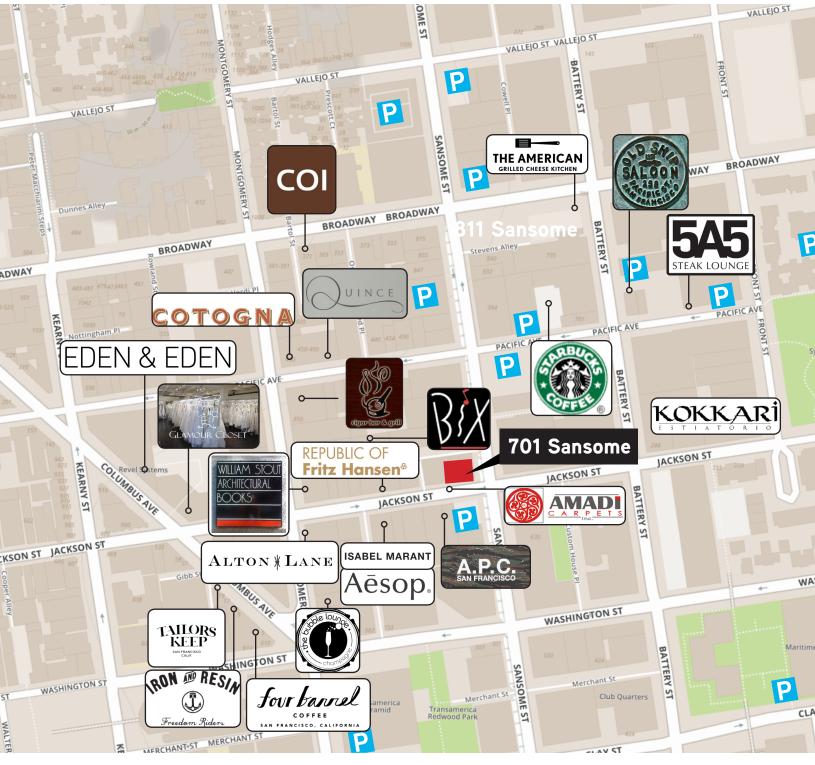

- Beautiful Parquet floors
- ADA Entryway & Restroom in-place
- Historic brick & timber building
- Window frontage on Sansome & Jackson Streets
- Parking across the street
- Q4 2018 Delivery

PETE MIKACICH lic. 01133104 415 288 7815 peter.mikacich@colliers.com SHAUN BLOOMQUIST lic. 01501651 415 288 7867 shaun.bloomguist@colliers.com COLLIERS INTERNATIONAL 101 Second Street, 11th Floor San Francisco, CA 94105