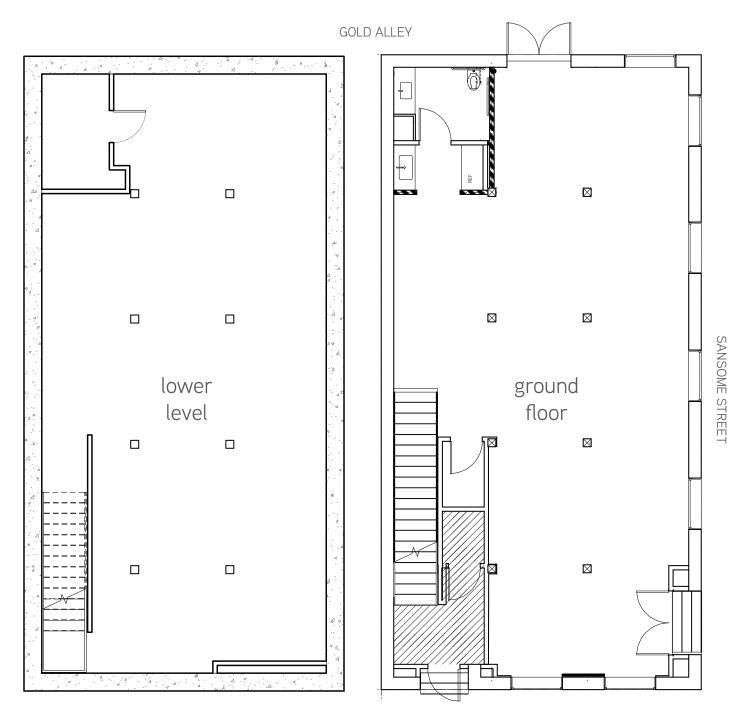

## Prime Retail Corner in Jackson Square

- Approximately 1,800 Square Feet, Ground Floor +1,800 Sq.Ft. Lower Level
- Hard Corner location on busy intersection
- High ceilings with elegant finishes throughout entire space
- Flooded with natural light

- Beautiful Parquet floors
- ADA Entryway & Restroom in-place
- Historic brick & timber building
- Window frontage on Sansome & Jackson Streets
- Parking across the street
- Q4 2018 Delivery

PETE MIKACICH lic. 01133104 415 288 7815 peter.mikacich@colliers.com SHAUN BLOOMQUIST lic. 01501651 415 288 7867 shaun.bloomguist@colliers.com COLLIERS INTERNATIONAL 101 Second Street, 11th Floor San Francisco, CA 94105