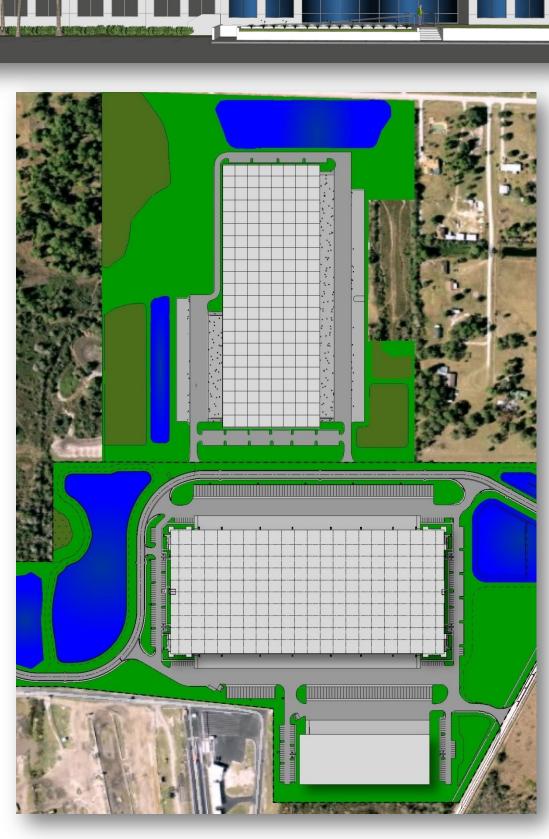

# Plans

- Color Architectural Master Site Plan
- Color Schematic Floor Plan
- Dimensioned Floor Plan

Brennan Investment Group

PRINCIPALS IN REAL ESTATE

3

4

Architecture • Planning • Interiors

BUILDING "1" 605,412 SQUARE FEET 36'-0" CLEAR