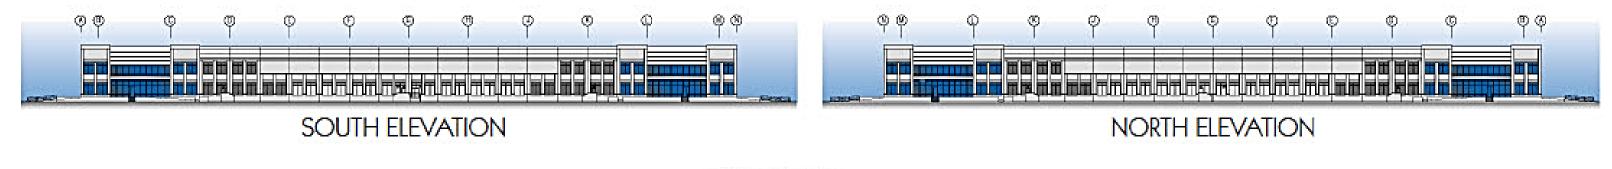

## Elevations

- 2d Color Elevations
- 2d Color Enlarged Elevations

Please note: color study shown with :

- (4) textured coating colors
- o Glazing system with clear anodized aluminum frames
- Reflective blue tinted glass
- o Silver aluminum dock canopy
- o Silver aluminum finish handrails/guardrails

6

EAST ELEVATION

WEST ELEVATION

BUILDING "1" 605,412 SQUARE FEET 36'-0" CLEAR