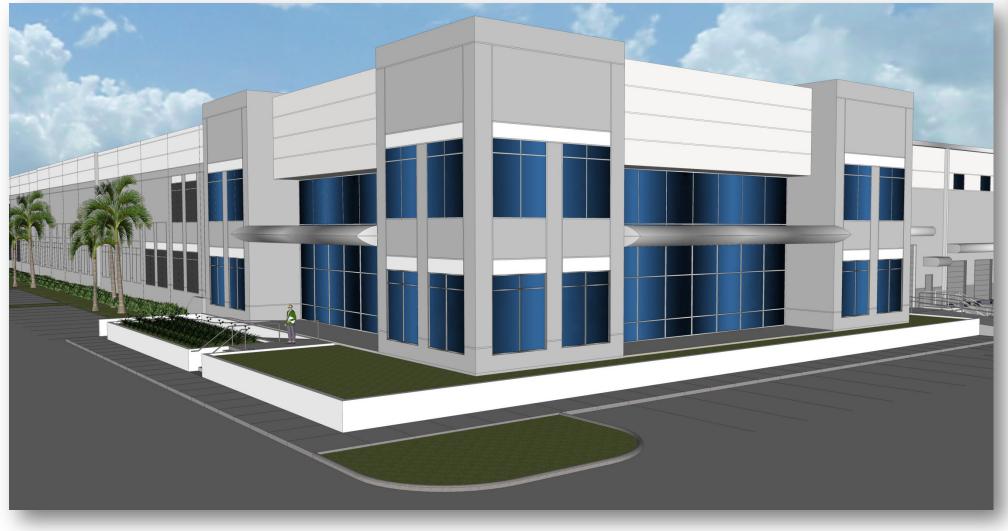

## Elevations

- 2d Color Elevations
- 2d Color Enlarged Elevations

Please note: color study shown with :

- (4) textured coating colors
- o Glazing system with clear anodized aluminum frames
- Reflective blue tinted glass
- o Silver aluminum dock canopy
- o Silver aluminum finish handrails/guardrails

6

EAST ELEVATION

WEST ELEVATION

BUILDING "1" 605,412 SQUARE FEET 36'-0" CLEAR