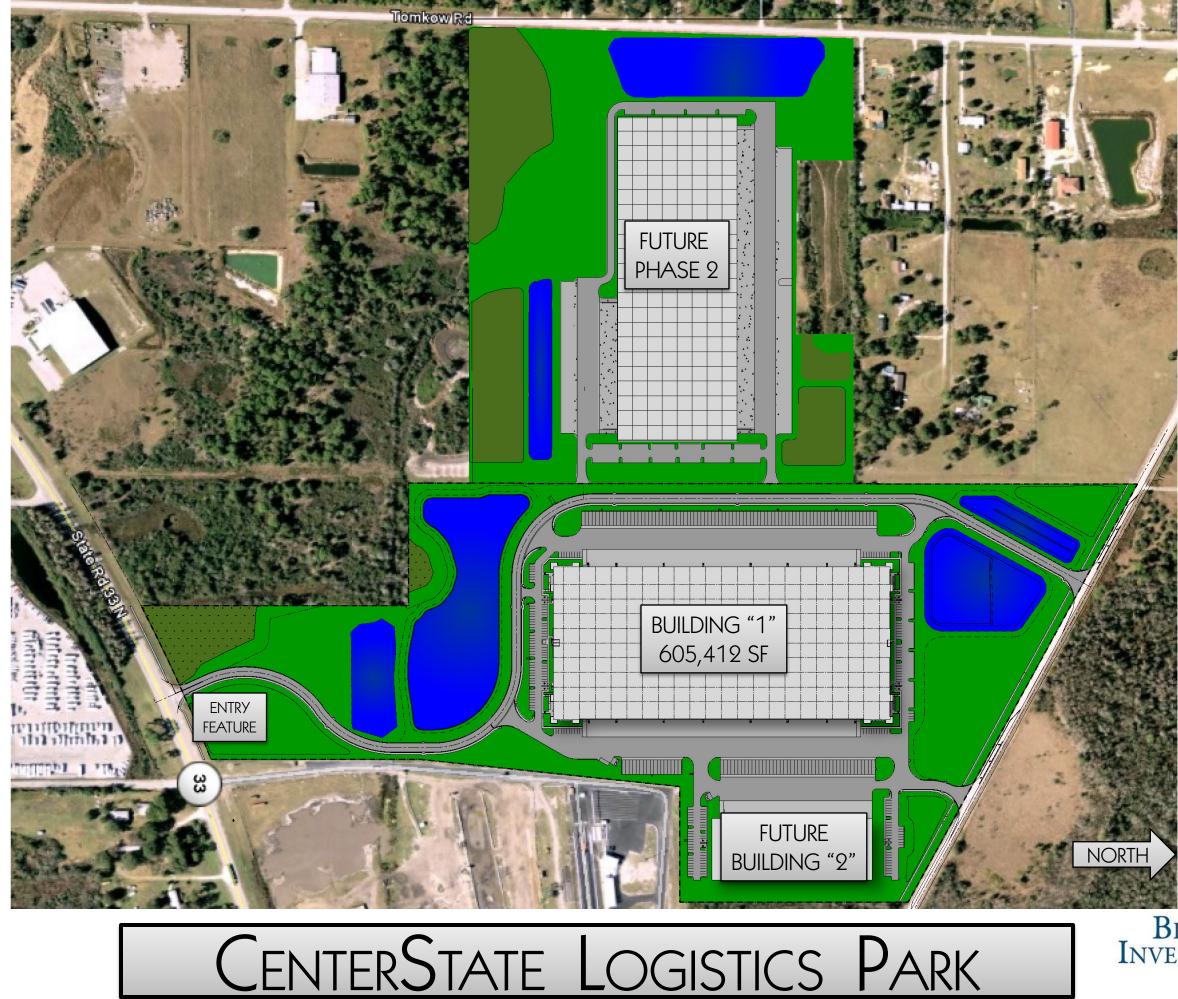

## CENTERSTATE LOGISTICS PARK

#### 8060 STATE RD. 33 NORTH LAKELAND, FLORIDA 33809

# Plans

- Color Architectural Master Site Plan
- Color Schematic Floor Plan
- Dimensioned Floor Plan

Brennan Investment Group

PRINCIPALS IN REAL ESTATE

3

4

Architecture • Planning • Interiors

BUILDING "1" 605,412 SQUARE FEET 36'-0" CLEAR