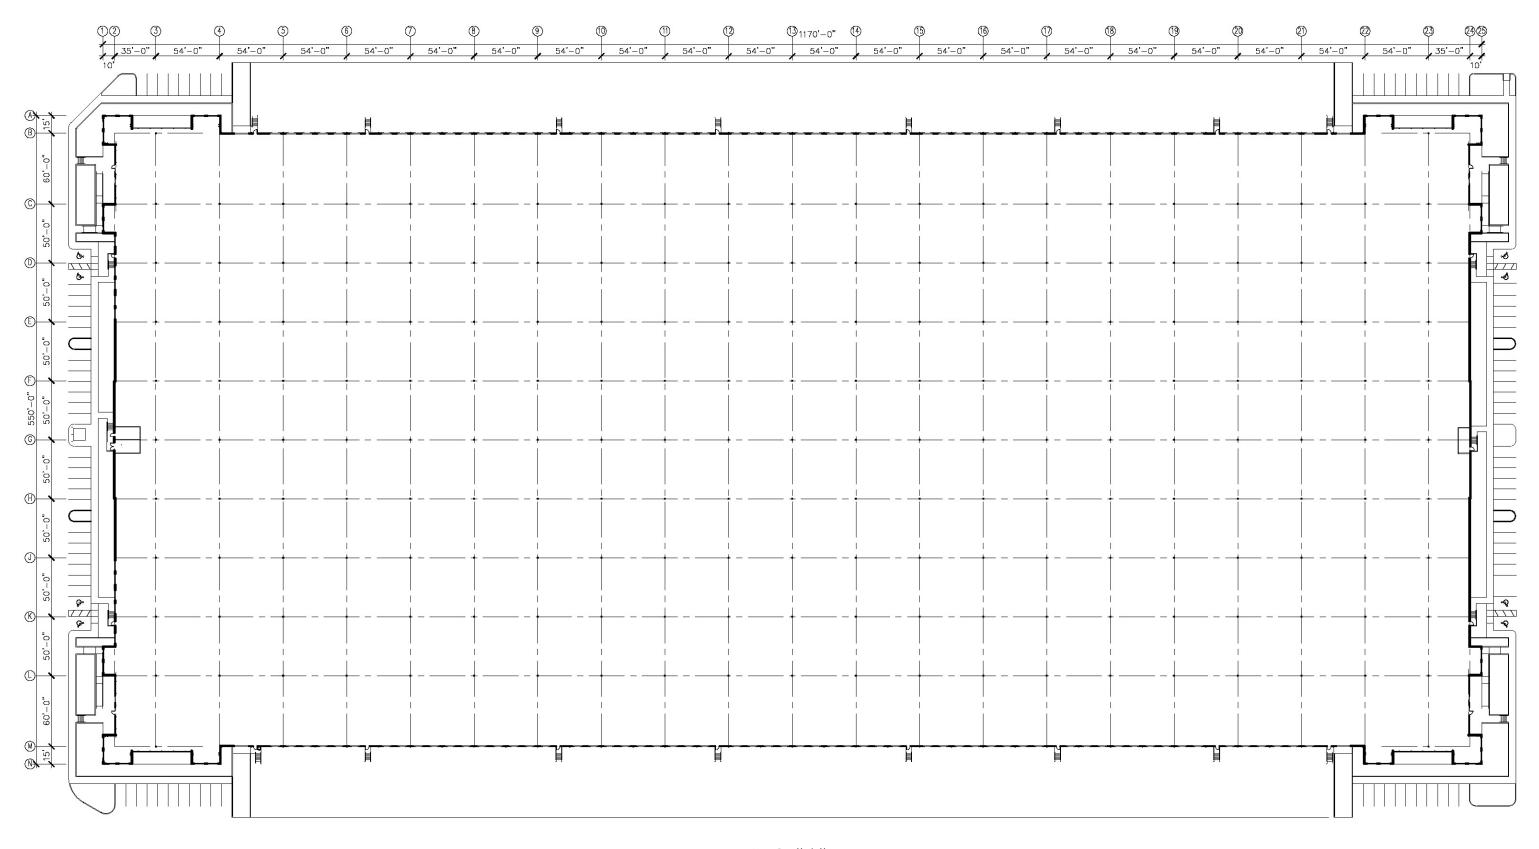

# Plans

- Color Architectural Master Site Plan
- Color Schematic Floor Plan
- Dimensioned Floor Plan

Brennan Investment Group

PRINCIPALS IN REAL ESTATE

3

4

Architecture • Planning • Interiors

BUILDING "1" 605,412 SQUARE FEET 36'-0" CLEAR