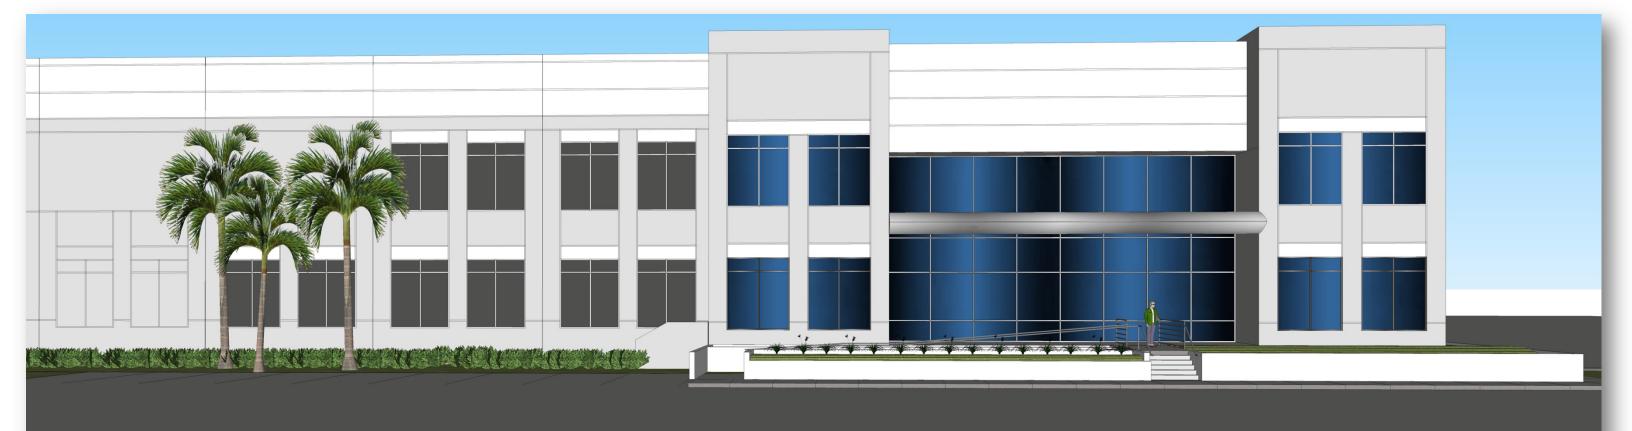

## Elevations

- 2d Color Elevations
- 2d Color Enlarged Elevations

Please note: color study shown with :

- (4) textured coating colors
- o Glazing system with clear anodized aluminum frames
- Reflective blue tinted glass
- o Silver aluminum dock canopy
- o Silver aluminum finish handrails/guardrails

6

EAST ELEVATION

WEST ELEVATION

BUILDING "1" 605,412 SQUARE FEET 36'-0" CLEAR