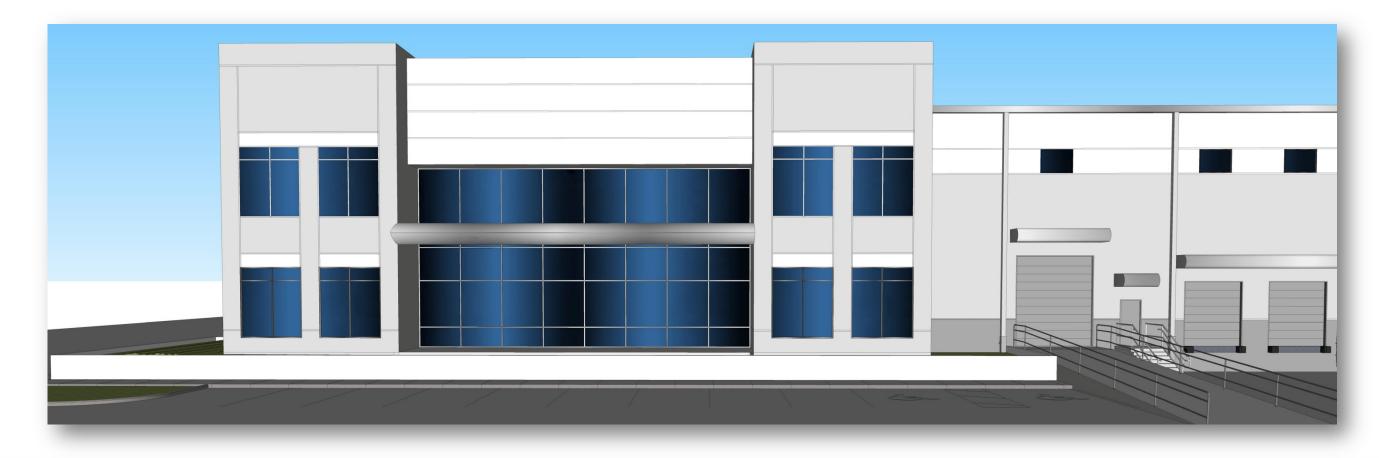

## Elevations

- 2d Color Elevations
- 2d Color Enlarged Elevations

Please note: color study shown with :

- (4) textured coating colors
- o Glazing system with clear anodized aluminum frames
- Reflective blue tinted glass
- o Silver aluminum dock canopy
- o Silver aluminum finish handrails/guardrails

6

EAST ELEVATION

WEST ELEVATION

BUILDING "1" 605,412 SQUARE FEET 36'-0" CLEAR