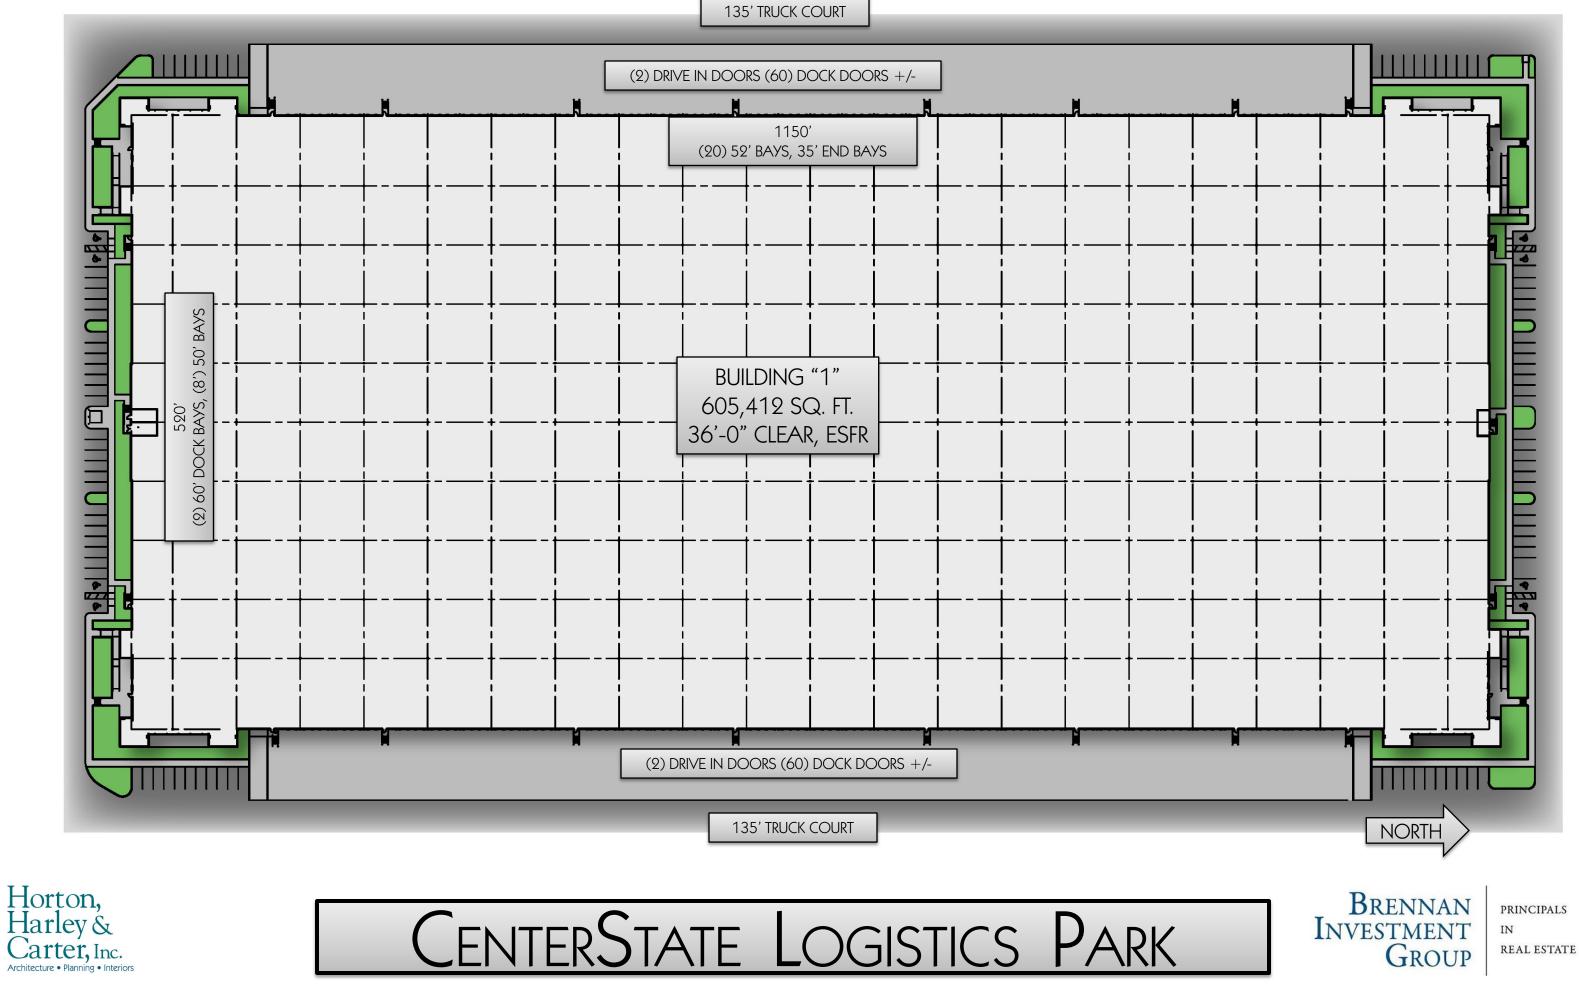

# Plans

- Color Architectural Master Site Plan
- Color Schematic Floor Plan
- Dimensioned Floor Plan

Brennan Investment Group

PRINCIPALS IN REAL ESTATE

3

4

Architecture • Planning • Interiors

BUILDING "1" 605,412 SQUARE FEET 36'-0" CLEAR