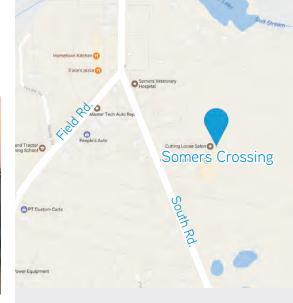

#### **DIRECTIONS**

From Hartford take I-84 East to Exit 66. Follow West Street to CT-83 N in Somers.