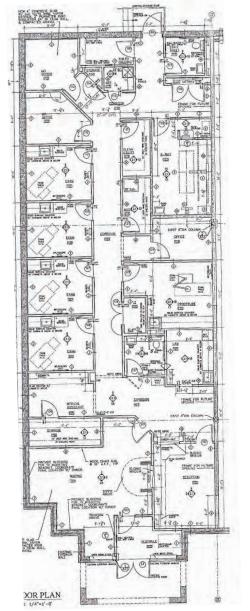

#### FOR LEASE > SOMERS CROSSING > RETAIL

# 95 South Road

SOMERS, CT 06071





#### 95 South Road > Retail

Newly built Somers Crossing Plaza is pleased to offer three inline retail spaces. Suite 40 is a finished medical office, turn-key ready, ADA compliant, consisting of 3,530 square feet. Suite 36 is a vacant suite consisting of 1,800 SF.

## Suite Information

- > 5,330 SF available in-line
- > Sub-dividable to 1.800 SF
- > Newly finished 3,530 medical suite
- > Anchor tenants: Geissler's Supermarket/Anytime Fitness
- > 2 pad sites available
- > Lease Rate: \$16.00/SF NNN

#### **DIRECTIONS**

From Hartford take I-84 East to Exit 66. Follow West Street to CT-83 N in Somers.

## Suite 40 > Medical Floor Plan













# Contact Us

STEPHANIE CABRAL, JD, LLM 860 616 4018 HARTFORD, CT stephanie.cabral@colliers.com

BOB PAGANI, SIOR 860 616 4024 HARTFORD, CT bob.pagani@colliers.com

COLLIERS INTERNATIONAL 864 Wethersfield Avenue Hartford, CT 06114 860 249 6521 Main 860 247 4067 Fax

www.colliers.com/hartford