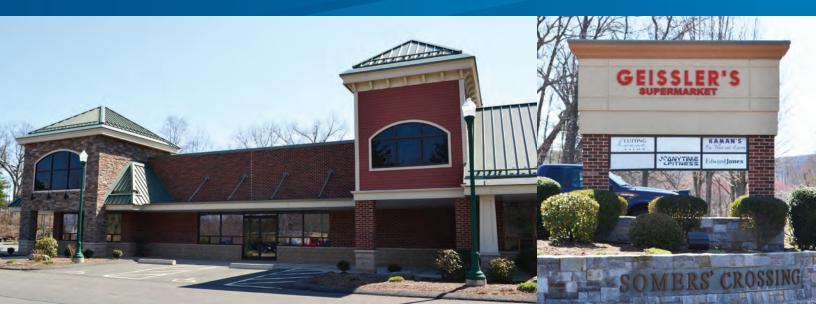

#### FOR LEASE > SOMERS CROSSING > RETAIL

# 95 South Road

SOMERS, CT 06071

#### 95 South Road > Retail

Newly built Somers Crossing Plaza is pleased to offer three inline retail spaces. Suite 40 is a finished medical office, turn-key ready, ADA compliant, consisting of 3,530 square feet. Suite 36 is a vacant suite consisting of 1,800 SF.

## Suite Information

- > 5,330 SF available in-line
- > Sub-dividable to 1.800 SF
- > Newly finished 3,530 medical suite
- > Anchor tenants: Geissler's Supermarket/Anytime Fitness
- > 2 pad sites available
- > Lease Rate: \$16.00/SF NNN