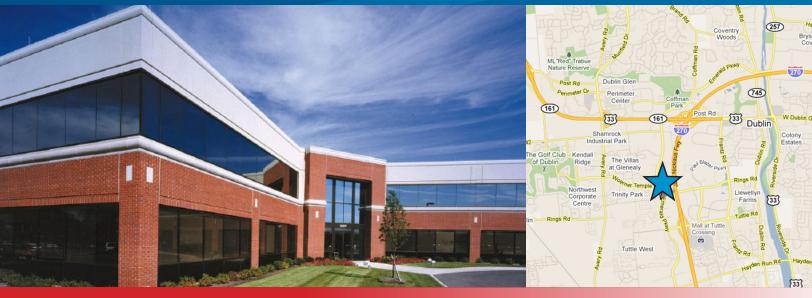

### Emerald II > Office Space

Emerald II is a Class A, two-story, multi-tenant office building located in Dublin. The building consists of 45,716 square feet and was built in 1999.

#### **Building Amenities**

- > Attractive, high-quality office building
- > High profile Dublin location on Emerald Parkway
- > Close to Tuttle Mall, restaurants and hotels
- > 4 parking spaces per 1,000 SF
- > Two-story lobby
- > Fiber optics available
- > Suite ready for immediate occupancy
- > Operating expenses estimated at \$8.76