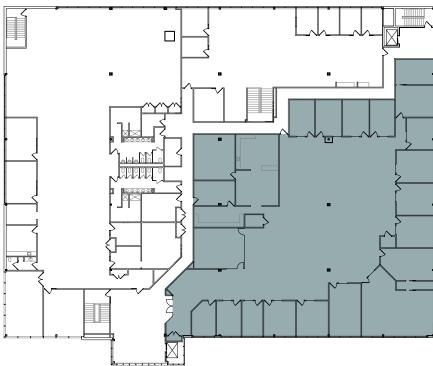

## CHERRY-HILL DRIVE

BEVERLY, MASSACHUSETTS

Office Space for Lease

## 72 CHERRY HILL DRIVE





**Floor 2** 13,346 SF subdividable

## PROPERTY SPECIFICATIONS

## 72 CHERRY HILL

| Town:                            | Beverly                                                                                                                                                                          |
|----------------------------------|----------------------------------------------------------------------------------------------------------------------------------------------------------------------------------|
| Year Constructed:                | 1984                                                                                                                                                                             |
| Property Type:                   | Office