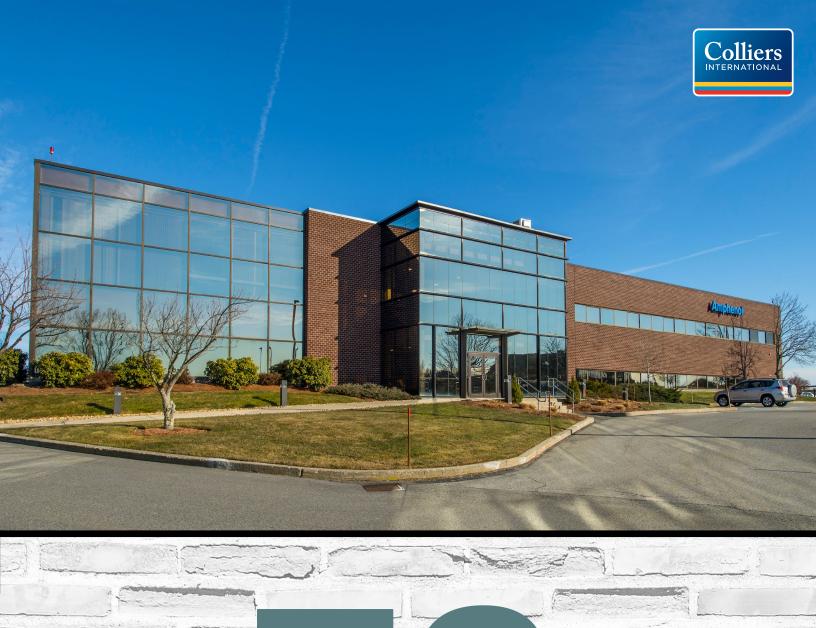

## CHERRY-HILL DRIVE

BEVERLY, MASSACHUSETTS

Office Space for Lease

Colliers International is offering for lease, **72 Cherry Hill Drive** located in Cherry Hill Park in Danvers, Massachusetts. Cherry Hill Park offers easy access to Route 128/I-95 and Route 1 and is located within 20 miles from Logan International Airport. The property is adjacent to the Beverly Airport, just minutes from the North Shore Mall, local hotels, restaurants and other area amenities.