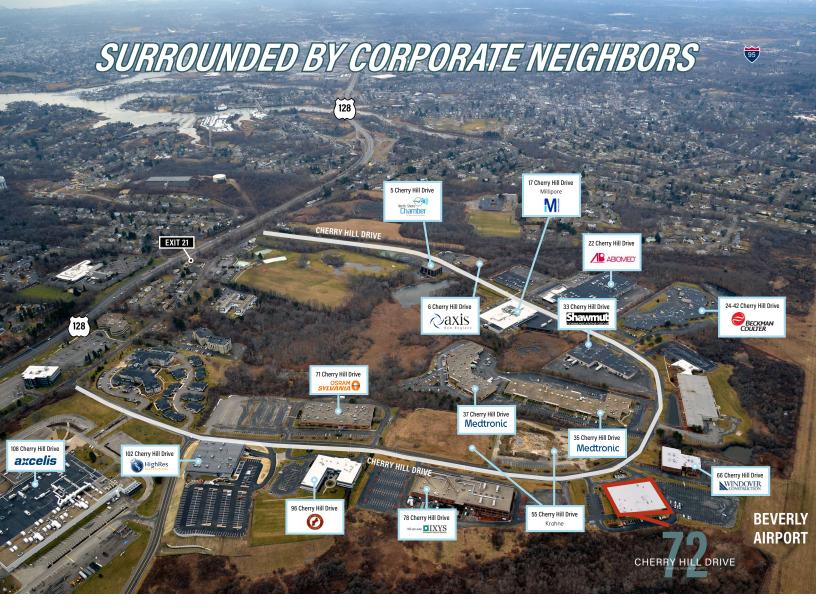

Colliers International is offering for lease, **72 Cherry Hill Drive** located in Cherry Hill Park in Danvers, Massachusetts. Cherry Hill Park offers easy access to Route 128/I-95 and Route 1 and is located within 20 miles from Logan International Airport. The property is adjacent to the Beverly Airport, just minutes from the North Shore Mall, local hotels, restaurants and other area amenities.