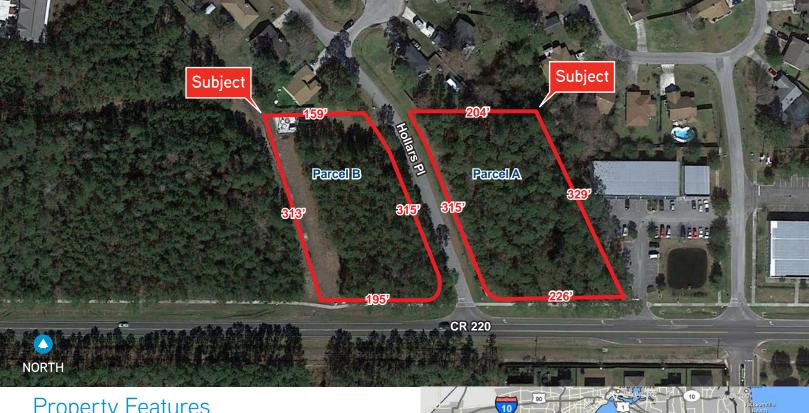

## **Property Features**

> Two (2) unimproved parcels of land totaling 2.66+ acres

> Parcel A: 141+ acres Parcel B: 1.25± acres

> Zoned: BA-2 (Click here for zoning description)

> Ideal for commerical and professional offices

Daily traffic count: 8,600± CPD on CR 220

> Sale Price: \$400.000

Parcel A: \$225,000 Parcel B: \$175.000