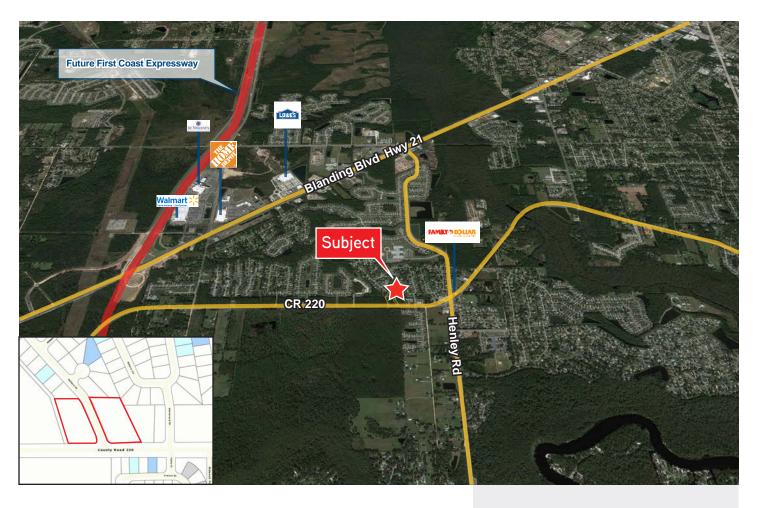

Daily traffic count: 8,600± CPD on CR 220

> Sale Price: \$400.000

Parcel A: \$225,000 Parcel B: \$175.000

Source: Esri

| Traffic Count | Daily | Trucks |
|---------------|-------|--------|
| CR 220        | 8,600 | 146    |

Source: Florida Department of Transportation (FDOT)