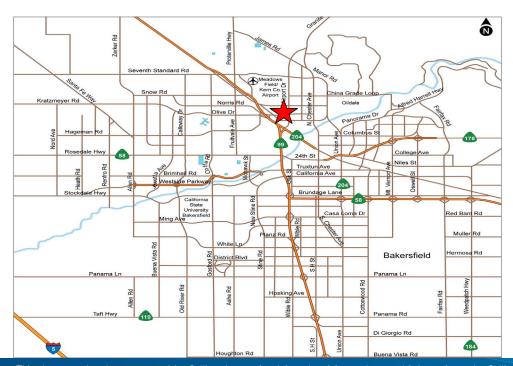

### **PROPERTY LOCATION:**

Subject property is conveniently located just one mile east of Freeway 99 at the signalized intersection of Olive Drive and Airport Drive and within three miles from Meadows Field Airport.