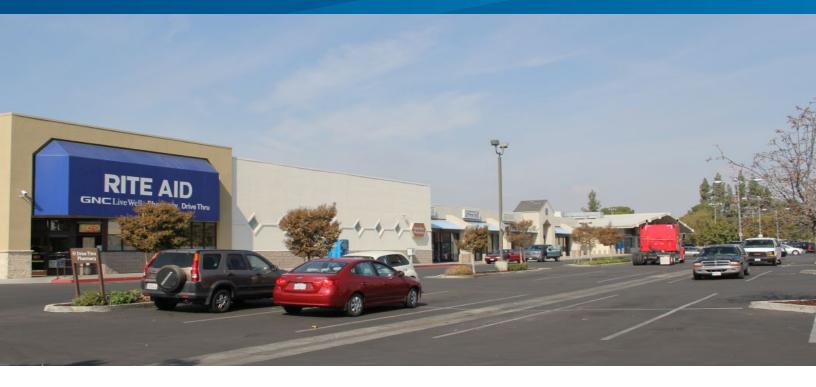

### **PROPERTY LOCATION:**

Subject property is conveniently located just one mile east of Freeway 99 at the signalized intersection of Olive Drive and Airport Drive and within three miles from Meadows Field Airport.

### **PROPERTY DESCRIPTION:**

Approximately 58,140 s.f. community shopping center anchored by Rite Aid and Dollar Tree.

#### **PROPERTY HIGHLIGHTS:**

- Great visibility at signalized intersection
- Ample parking
- Zoned C-2
- Great access from Olive Drive & Airport Drive
- High traffic counts: 25,539 AADT per kerncog.org