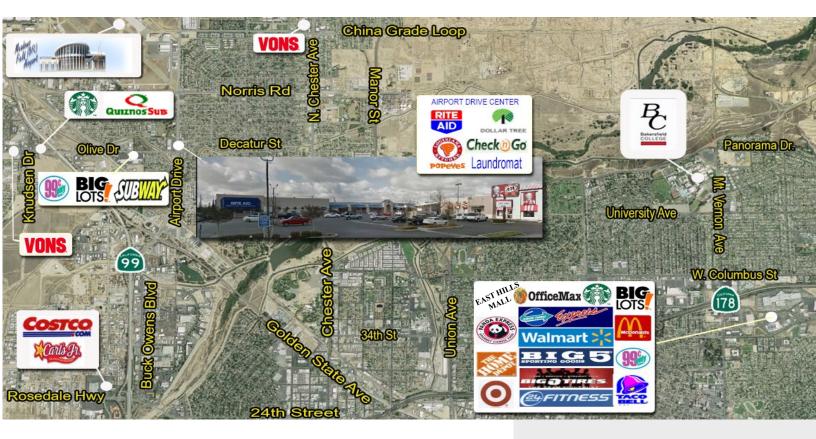

### **PROPERTY LOCATION:**

Subject property is conveniently located just one mile east of Freeway 99 at the signalized intersection of Olive Drive and Airport Drive and within three miles from Meadows Field Airport.

#### **PROPERTY HIGHLIGHTS:**

- Great visibility at signalized intersection
- Ample parking
- Zoned C-2
- Great access from Olive Drive & Airport Drive
- High traffic counts: 25,539 AADT per kerncog.org