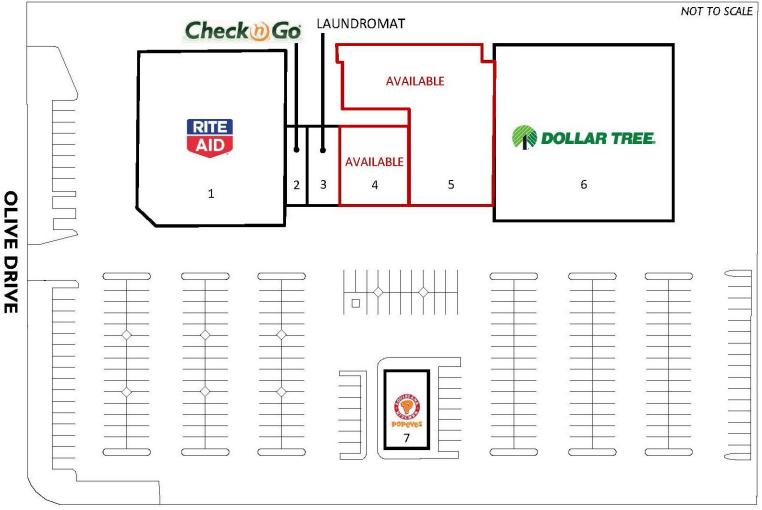

### **AIRPORT DRIVE**

| <b>SPACE</b> | TENANT           | <u>SF</u> |
|--------------|------------------|-----------|
| 1            | RITE-AID         | 16,700    |
| 2            | CHECK N GO       | 1,325     |
| 3            | LAUNDROMAT       | 1,615     |
| 4            | AVAILABLE Approx |           |
| 5            | AVAILABLE Approx | 11,240    |
| 6            | DOLLAR TREE      | 21,000    |
| 7            | POPEYE'S         | 2,500     |