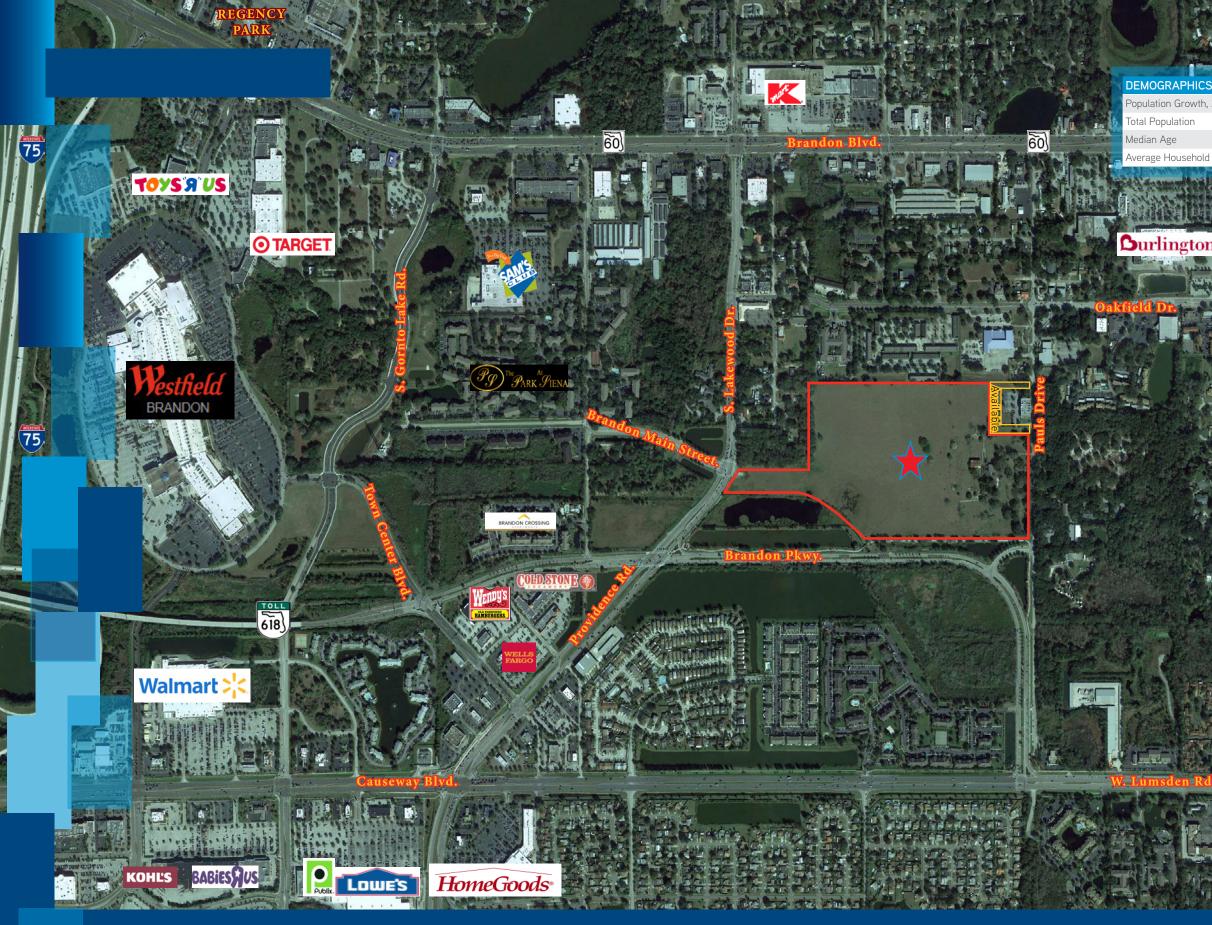

• Area Description: The property has excellent access to major roadways such as SR 60, Selmon-Crosstown Expressway, I-75, I-4 and I-275 and is in close proximity to the Westfield Brandon Towncenter Mall (1.1 million SF), Wal Mart, Target, Costco, Sam's Club, Lowe's Home Center and numerous retail chain stores. In addition, there are numerous restaurants in the immediate area along

BRH Brandon Regional Hospital

|   | POINTS OF INTEREST                 | MILES |
|---|------------------------------------|-------|
|   | SR 60-Brandon Boulevard            | 0.52  |
|   | Westfield Brandon Town Center Mall | 0.62  |
|   | Selmon Crosstown Expressway        | 1.00  |
|   | Interstate 75                      | 1.71  |
|   | Brandon Regional Hospital          | 2.40  |
| ľ | Interstate 4                       | 6.16  |
| 9 | Downtown Tampa                     | 7.20  |
|   | Westshore Business District        | 12.82 |
|   | Tampa International Airport        | 14.86 |
|   | MacDill AFB                        | 15.49 |