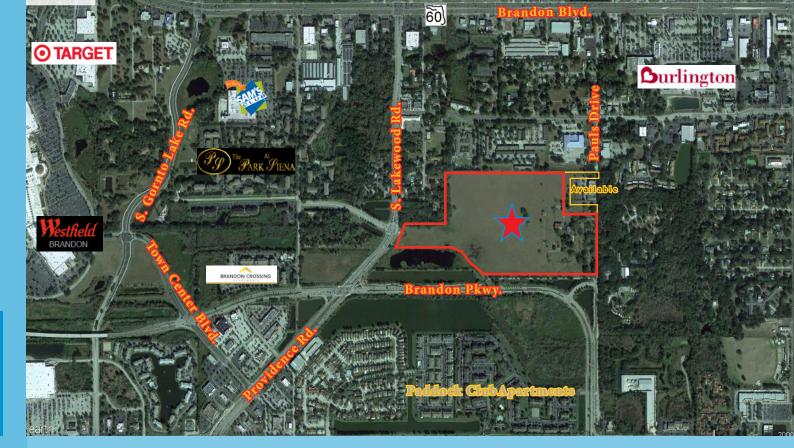

Size: 54.59± total acres of land. (There is an additional 2.07± acre site adjacent to the subject that provides additional access to the property from Paul's Drive also available, but not part of this parcel).

• Area Description: The property has excellent access to major roadways such as SR 60, Selmon-Crosstown Expressway, I-75, I-4 and I-275 and is in close proximity to the Westfield Brandon Towncenter Mall (1.1 million SF), Wal Mart, Target, Costco, Sam's Club, Lowe's Home Center and numerous retail chain stores. In addition, there are numerous restaurants in the immediate area along