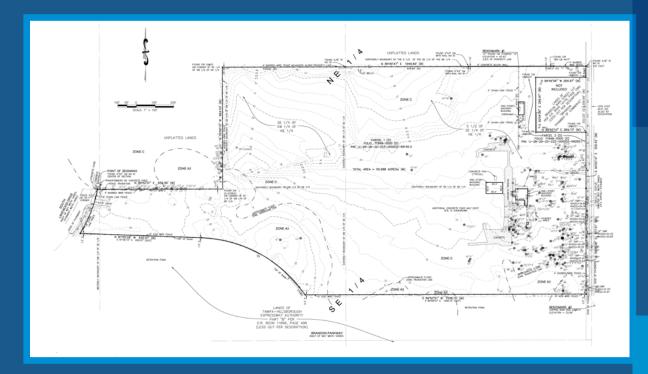

## 54.59± Acres of a Prime Mixed-Use Development Site

- Brandon and extends from the west coast to the east coast of Florida.
- **Zoning** TC1 (Town Center 1).
- Utilities: At site with capacity.
- Folio #: 071848.0000.
- with many single and multi-family residential communities.

Size: 54.59± total acres of land. (There is an additional 2.07± acre site adjacent to the subject that provides additional access to the property from Paul's Drive also available, but not part of this parcel).

• Future Land Use - CMU-12, the parcel falls within the Brandon Main Street Overlay District, which allows for a variety of uses that include multifamily, office, ALF, retail and other commercial uses.