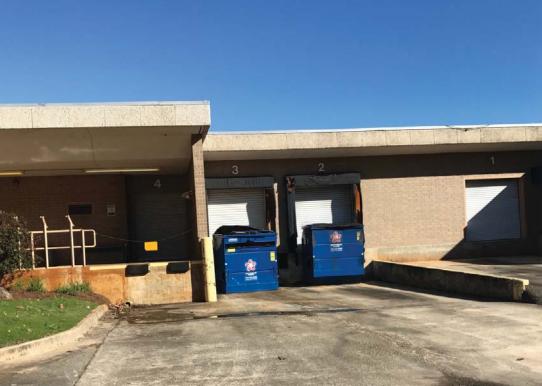

#### Building Details

- > Asking Price: \$2,700,000
- > 113,837 SF warehouse building in Fulton Industrial submarket
- > 96,761 SF warehouse, 17,076 SF office
- Well maintained building with same owner since 1968
- > 7 dock high doors, 2 ground level doors
- > 480V 3 phase 2500 AMPS
- > 14 16' clear height
- > 17.92 acre site
- > Roof was replaced in 2004. A portion was replaced in 2012 and still under 15-year warranty
- > Easy access via I-20 and Fulton Industrial
- > Built in 1968
- > 134 surface parking spaces
- > Zoned M-2 Heavy Industrial
- > Seller to vacate building upon sale