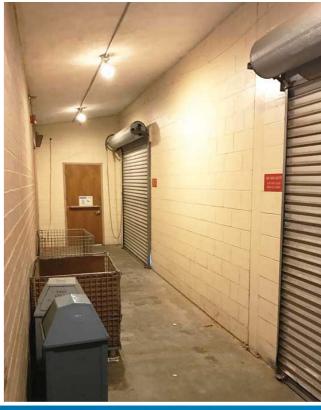

#### Building Details

- > Asking Price: \$2,700,000
- > 113,837 SF warehouse building in Fulton Industrial submarket
- > 96,761 SF warehouse, 17,076 SF office
- Well maintained building with same owner since 1968
- > 7 dock high doors, 2 ground level doors
- > 480V 3 phase 2500 AMPS
- > 14 16' clear height
- > 17.92 acre site
- > Roof was replaced in 2004. A portion was replaced in 2012 and still under 15-year warranty
- > Easy access via I-20 and Fulton Industrial
- > Built in 1968
- > 134 surface parking spaces
- > Zoned M-2 Heavy Industrial
- > Seller to vacate building upon sale