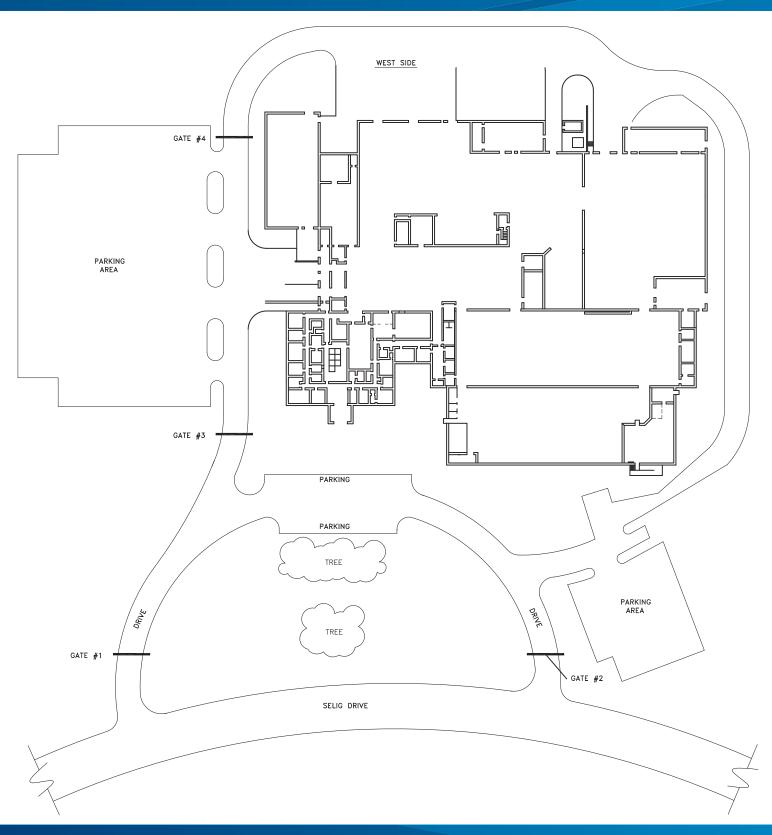

#### Building Details

- > Asking Price: \$2,700,000
- > 113,837 SF warehouse building in Fulton Industrial submarket
- > 96,761 SF warehouse, 17,076 SF office
- Well maintained building with same owner since 1968
- > 7 dock high doors, 2 ground level doors
- > 480V 3 phase 2500 AMPS
- > 14 16' clear height
- > 17.92 acre site
- > Roof was replaced in 2004. A portion was replaced in 2012 and still under 15-year warranty
- > Easy access via I-20 and Fulton Industrial
- > Built in 1968
- > 134 surface parking spaces
- > Zoned M-2 Heavy Industrial
- > Seller to vacate building upon sale