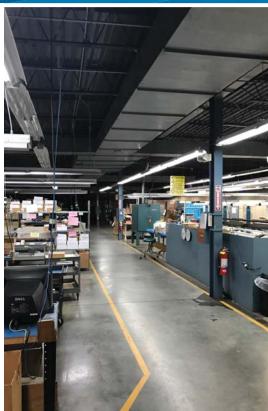

#### Building Details

- > Asking Price: \$2,700,000
- > 113,837 SF warehouse building in Fulton Industrial submarket
- > 96,761 SF warehouse, 17,076 SF office
- Well maintained building with same owner since 1968
- > 7 dock high doors, 2 ground level doors
- > 480V 3 phase 2500 AMPS
- > 14 16' clear height
- > 17.92 acre site
- > Roof was replaced in 2004. A portion was replaced in 2012 and still under 15-year warranty
- > Easy access via I-20 and Fulton Industrial
- > Built in 1968
- > 134 surface parking spaces
- > Zoned M-2 Heavy Industrial
- > Seller to vacate building upon sale