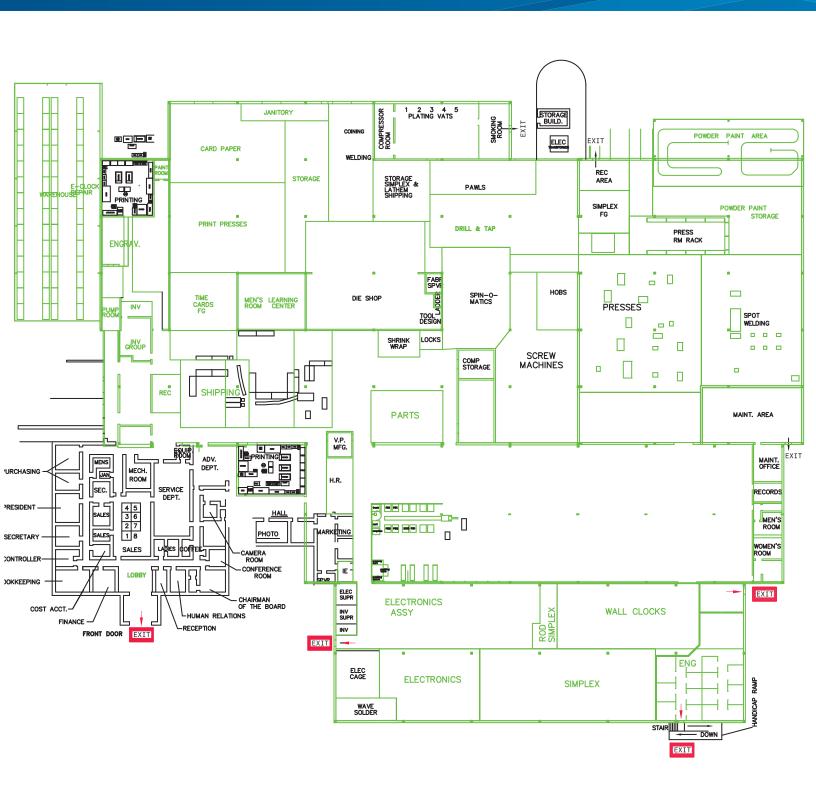

#### Building Details

- > Asking Price: \$2,700,000
- > 113,837 SF warehouse building in Fulton Industrial submarket
- > 96,761 SF warehouse, 17,076 SF office
- Well maintained building with same owner since 1968
- > 7 dock high doors, 2 ground level doors
- > 480V 3 phase 2500 AMPS
- > 14 16' clear height
- > 17.92 acre site
- > Roof was replaced in 2004. A portion was replaced in 2012 and still under 15-year warranty
- > Easy access via I-20 and Fulton Industrial
- > Built in 1968
- > 134 surface parking spaces
- > Zoned M-2 Heavy Industrial
- > Seller to vacate building upon sale