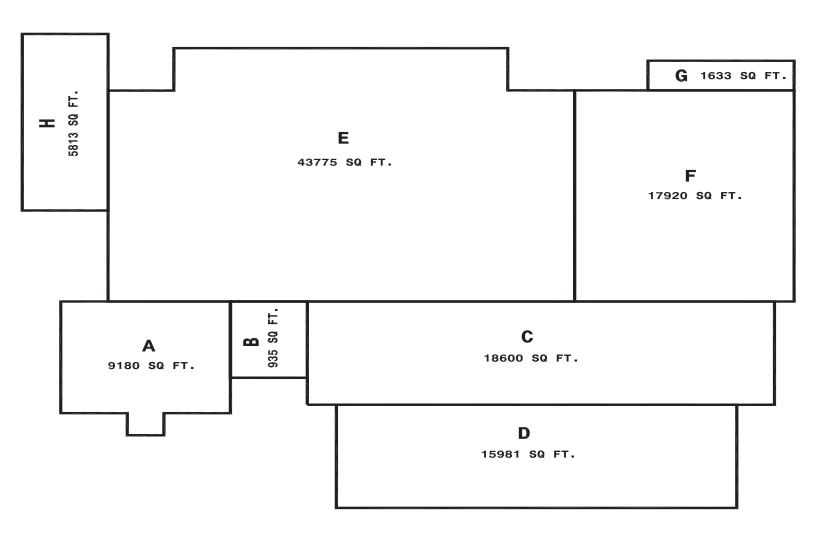

#### Building Details

- > Asking Price: \$2,700,000
- > 113,837 SF warehouse building in Fulton Industrial submarket
- > 96,761 SF warehouse, 17,076 SF office
- Well maintained building with same owner since 1968
- > 7 dock high doors, 2 ground level doors
- > 480V 3 phase 2500 AMPS
- > 14 16' clear height
- > 17.92 acre site
- > Roof was replaced in 2004. A portion was replaced in 2012 and still under 15-year warranty
- > Easy access via I-20 and Fulton Industrial
- > Built in 1968
- > 134 surface parking spaces
- > Zoned M-2 Heavy Industrial
- > Seller to vacate building upon sale