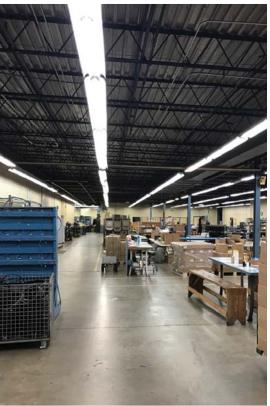

#### Building Details

- > Asking Price: \$2,700,000
- > 113,837 SF warehouse building in Fulton Industrial submarket
- > 96,761 SF warehouse, 17,076 SF office
- Well maintained building with same owner since 1968
- > 7 dock high doors, 2 ground level doors
- > 480V 3 phase 2500 AMPS
- > 14 16' clear height
- > 17.92 acre site
- > Roof was replaced in 2004. A portion was replaced in 2012 and still under 15-year warranty
- > Easy access via I-20 and Fulton Industrial
- > Built in 1968
- > 134 surface parking spaces
- > Zoned M-2 Heavy Industrial
- > Seller to vacate building upon sale