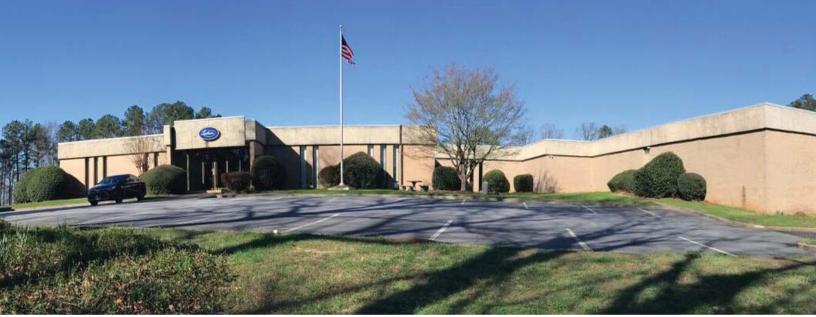

#### Building Details

- > Asking Price: \$2,700,000
- > 113,837 SF warehouse building in Fulton Industrial submarket
- > 96,761 SF warehouse, 17,076 SF office
- Well maintained building with same owner since 1968
- > 7 dock high doors, 2 ground level doors
- > 480V 3 phase 2500 AMPS
- > 14 16' clear height
- > 17.92 acre site
- > Roof was replaced in 2004. A portion was replaced in 2012 and still under 15-year warranty
- > Easy access via I-20 and Fulton Industrial
- > Built in 1968
- > 134 surface parking spaces
- > Zoned M-2 Heavy Industrial
- > Seller to vacate building upon sale