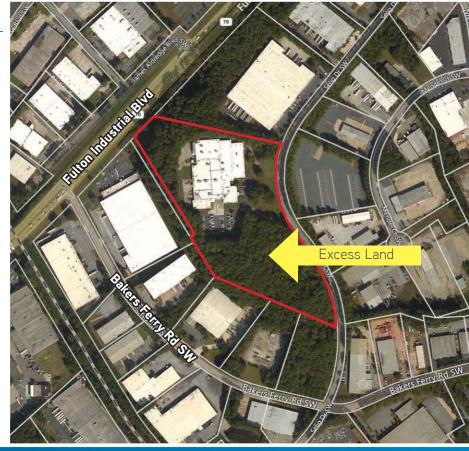

#### Building Details

- > Asking Price: \$2,700,000
- > 113,837 SF warehouse building in Fulton Industrial submarket
- > 96,761 SF warehouse, 17,076 SF office
- Well maintained building with same owner since 1968
- > 7 dock high doors, 2 ground level doors
- > 480V 3 phase 2500 AMPS
- > 14 16' clear height
- > 17.92 acre site
- > Roof was replaced in 2004. A portion was replaced in 2012 and still under 15-year warranty
- > Easy access via I-20 and Fulton Industrial
- > Built in 1968
- > 134 surface parking spaces
- > Zoned M-2 Heavy Industrial
- > Seller to vacate building upon sale