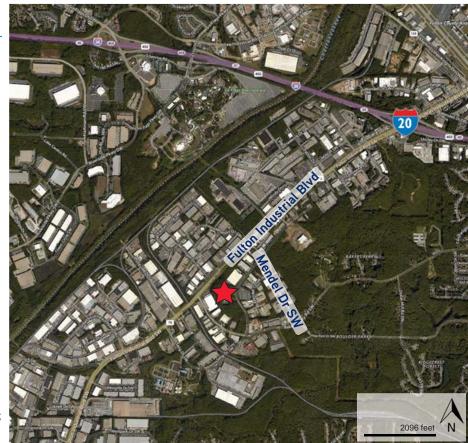

#### FOR SALE > 113,837 RSF > FULTON INDUSTRIAL

# 200 SELIG DRIVE SW

ATLANTA, GEORGIA 30336

DREW LEVINE +1 404 877 9294 DIRECT drew.levine@colliers.com JODI SELVEY + 1 404 877 9278 DIRECT jodi.selvey@colliers.com COLLIERS INTERNATIONAL Promenade, Suite 800 1230 Peachtree Street NE Atlanta, Georgia 30309-3574 www.colliers.com FOR SALE > 113,837 RSF > FULTON INDUSTRIAL