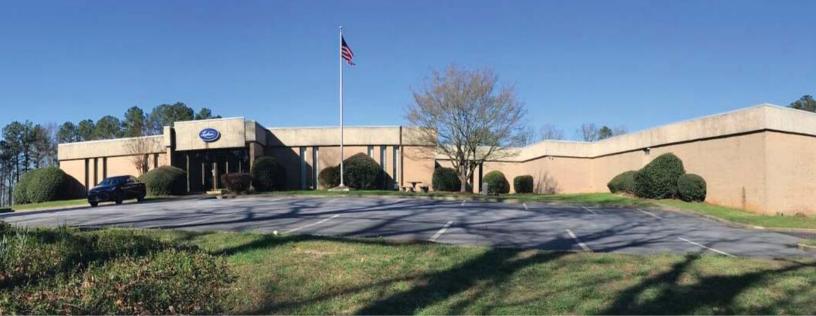

FOR SALE > 113,837 RSF > FULTON INDUSTRIAL

### 200 SELIG DRIVE SW

ATLANTA, GEORGIA 30336

### **Building Details**

- > 113,837 SF warehouse building in Fulton Industrial submarket
- > 96,761 SF warehouse, 17,076 SF office
- > Well maintained building with same owner since 1968
- > 7 dock high doors, 2 ground level doors
- > 480V 3 phase 2500 AMPS
- > 14 16' clear height
- > 17.92 acre site
- Roof was replaced in 2004. A portion was replaced in 2012 and still under 15-year warranty
- > Easy access via I-20 and Fulton Industrial
- > Built in 1968
- > 134 surface parking spaces
- > Zoned M-2 Heavy Industrial
- > Can be vacated within thirty (30) days of agreement; will be fully vacated by January 31, 2019