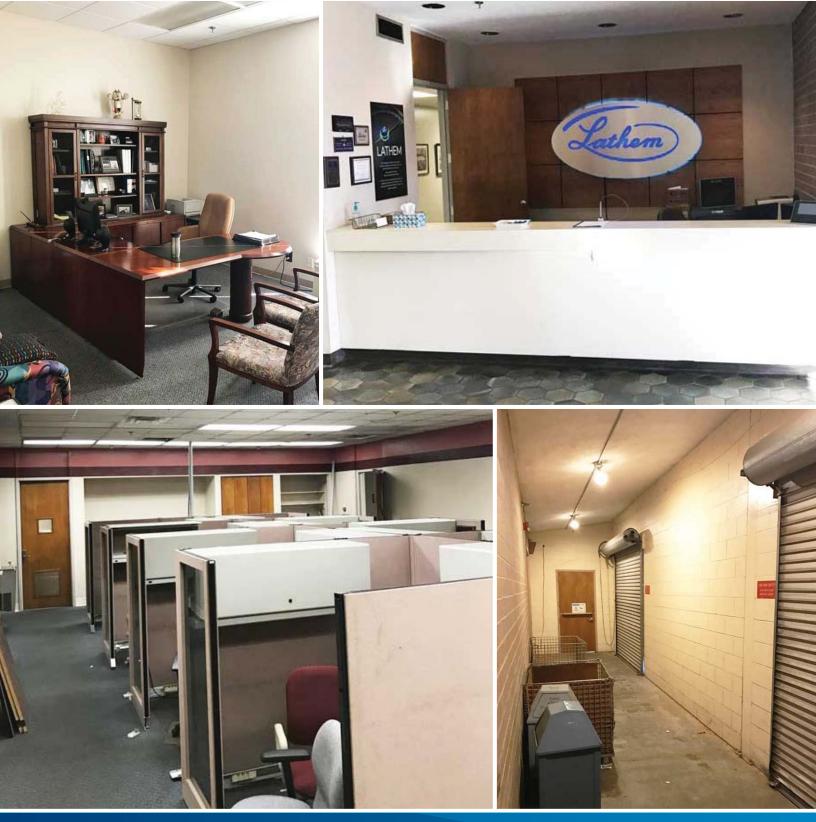

### **Building Details**

- > 113,837 SF warehouse building in Fulton Industrial submarket
- > 96,761 SF warehouse, 17,076 SF office
- > Well maintained building with same owner since 1968
- > 7 dock high doors, 2 ground level doors
- > 480V 3 phase 2500 AMPS
- > 14 16' clear height
- > 17.92 acre site
- Roof was replaced in 2004. A portion was replaced in 2012 and still under 15-year warranty
- > Easy access via I-20 and Fulton Industrial
- > Built in 1968
- > 134 surface parking spaces
- > Zoned M-2 Heavy Industrial
- > Can be vacated within thirty (30) days of agreement; will be fully vacated by January 31, 2019