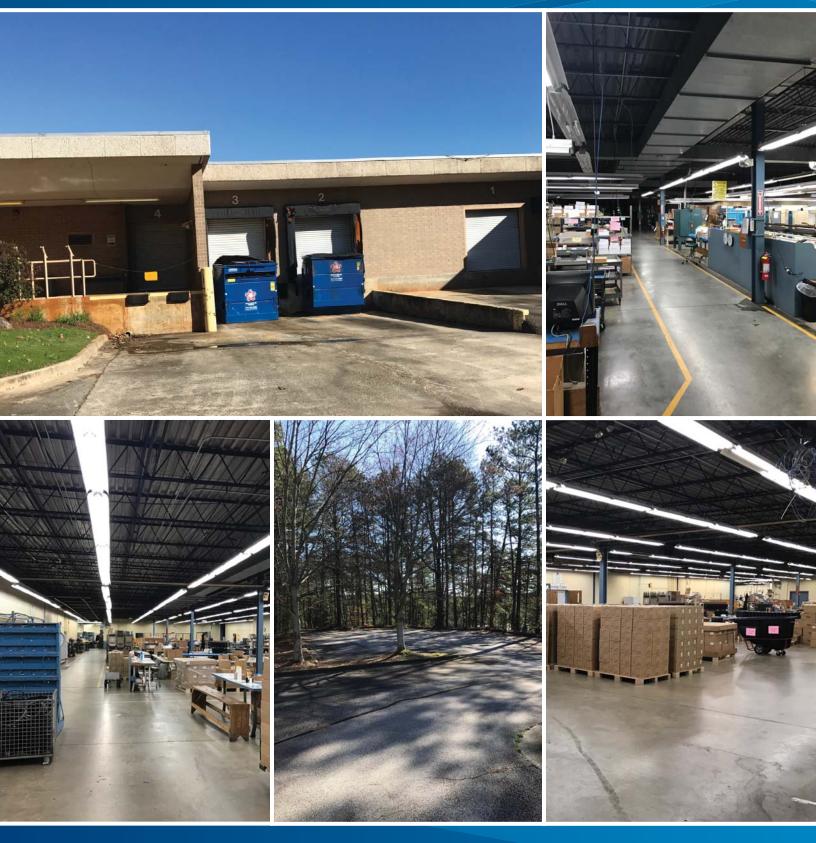

### **Building Details**

- > 113,837 SF warehouse building in Fulton Industrial submarket
- > 96,761 SF warehouse, 17,076 SF office
- > Well maintained building with same owner since 1968
- > 7 dock high doors, 2 ground level doors
- > 480V 3 phase 2500 AMPS
- > 14 16' clear height
- > 17.92 acre site
- Roof was replaced in 2004. A portion was replaced in 2012 and still under 15-year warranty
- > Easy access via I-20 and Fulton Industrial
- > Built in 1968
- > 134 surface parking spaces
- > Zoned M-2 Heavy Industrial
- > Can be vacated within thirty (30) days of agreement; will be fully vacated by January 31, 2019