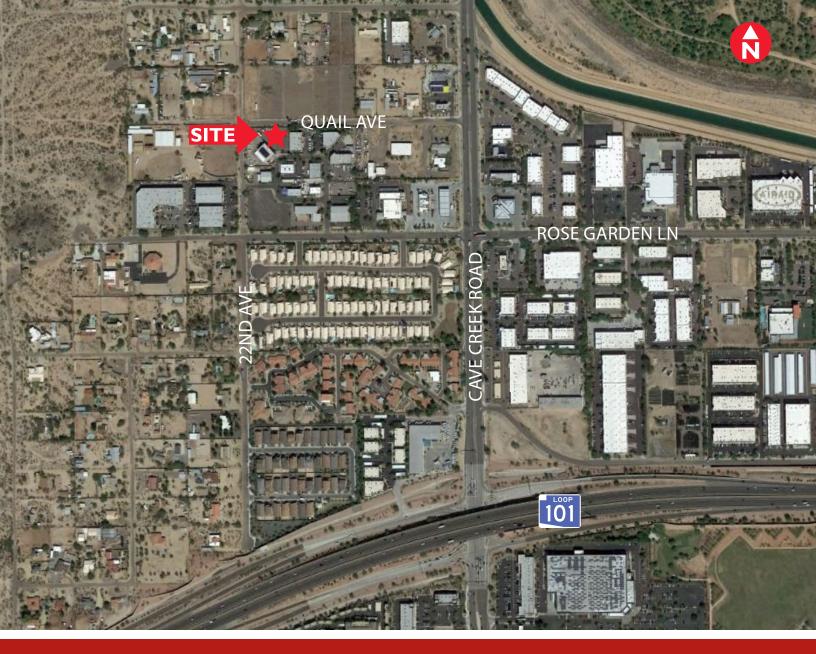

#### SALE PRICE > \$275,000

- - ±24,575 square feet of land
- Site is fully fenced
- CP/BP zoning
- Mountain Shadow Industrial Park Lot 7
- Less than one mile to 101 freeway interchange off of Cave Creek Road
- Less than one mile to retail, restaurants, Costco
- Near Deer Valley Airport

WITHIN A MILE OF RETAIL AND

DIRECT ACCESS TO LOOP 101 FREEWAY VIA CAVE CREEK ROAD

NEAR
DEER VALLEY AIRPORT

**FENCED SITE** 