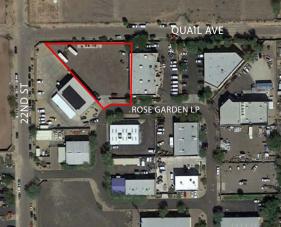

#### SALE PRICE > \$275,000

- - ±24,575 square feet of land
- Site is fully fenced
- CP/BP zoning
- Mountain Shadow Industrial Park Lot 7
- Less than one mile to 101 freeway interchange off of Cave Creek Road
- Less than one mile to retail, restaurants, Costco
- Near Deer Valley Airport

WITHIN A MILE OF RETAIL AND

DIRECT ACCESS TO LOOP 101 FREEWAY VIA CAVE CREEK ROAD

NEAR
DEER VALLEY AIRPORT

**FENCED SITE** 