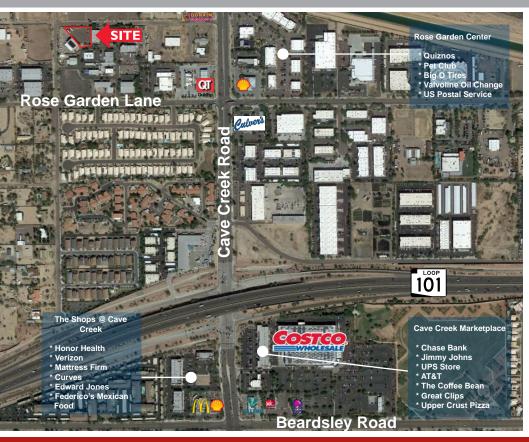

#### SALE PRICE > \$275,000

- - ±24,575 square feet of land
- Site is fully fenced
- CP/BP zoning
- Mountain Shadow Industrial Park Lot 7
- Less than one mile to 101 freeway interchange off of Cave Creek Road
- Less than one mile to retail, restaurants, Costco
- Near Deer Valley Airport

WITHIN A MILE OF RETAIL AND

DIRECT ACCESS TO LOOP 101 FREEWAY VIA CAVE CREEK ROAD

NEAR
DEER VALLEY AIRPORT

**FENCED SITE** 