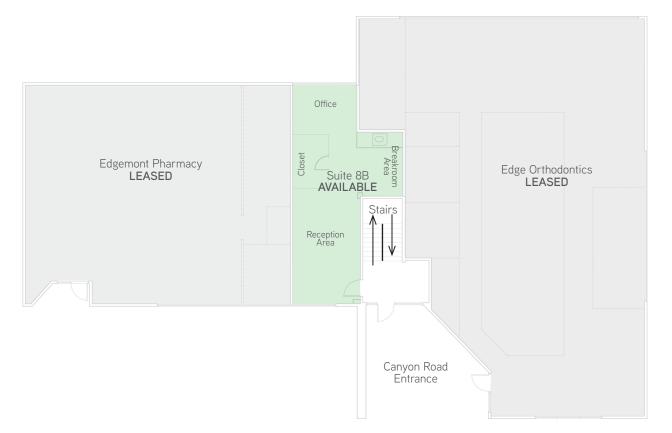

## **Property Information**

- > 673 SF Office Space
- > Available January 1, 2019
- > Suite remodeled in 2017
- > 1 Office, Break Area, Closet, Reception Area
- > Located in Edgemont Professional Plaza
- > Ideal location central to both Provo and Orem
- > Close proximity to Brigham Young University
- > \$13.00/SF/NNN