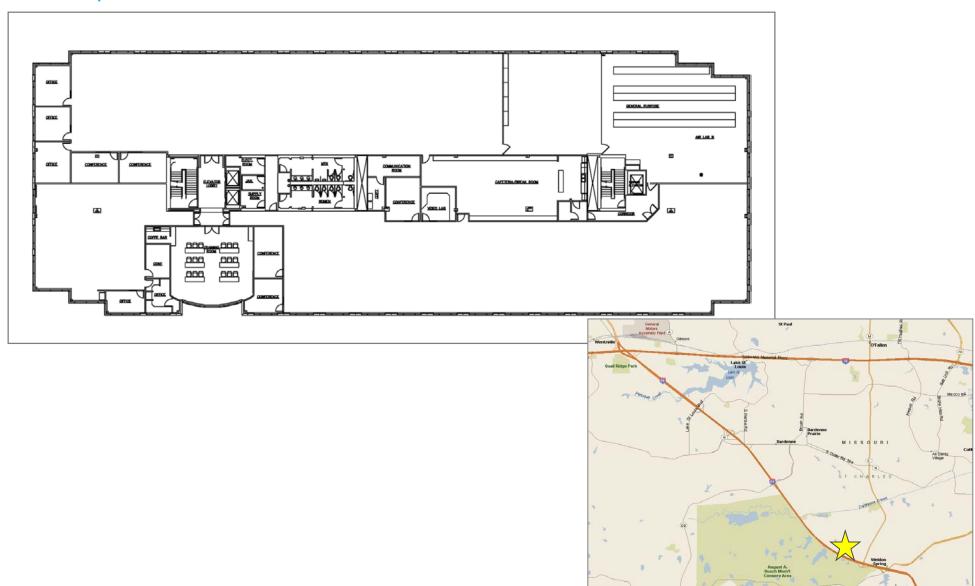

## Property Features

- > ±33,396 SF available, full 2<sup>nd</sup> floor
- > 10,000 40,000 SF available
- > Class A ±98,490 SF office building
- > Potential building signage opportunity
- > Cafeteria area on 2<sup>nd</sup> floor
- > Key-controlled access and 24/7 security
- > Data center UPS (80 kw Silcon units)
- > Exterior back-up generator (200 kw)
- > 4/1,000 SF parking ratio
- > Easy access to I-64/40
- > Located in "High-Tech Corridor" just off of Technology Drive between Highway K and Bryan Road
- > LEASE RATE: \$19.50/SF, Full Service