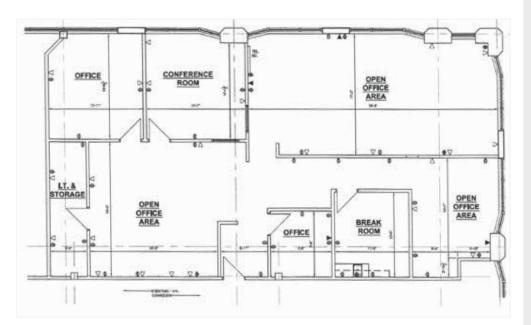

# FOR SUBLEASE > OFFICE SPACE 9237 Ward Parkway

KANSAS CITY, MISSOURI





## **Property Features**

- > Fresh new tenant improvements
- > Great second floor corner location
- > 4 years remaining on the lease term
- > Available August 1, 2018
- > 2,592 RSF available
- > \$19.00 PSF, full-service

PHIL JAMES Senior Vice President +1 816 556 1125 phil.james@colliers.com COLLIERS INTERNATIONAL 4520 Main Street | Suite 1000 Kansas City, MO 64111 www.colliers.com

# FOR SUBLEASE > OFFICE SPACE 9237 Ward Parkway

### Floor Plan:







Contact:

#### PHIL JAMES

Senior Vice President +1 816 556 1125 phil.james@colliers.com

This document has been prepared by Colliers International for advertising and general information only. Colliers International makes no guarantees, representations or warranties of any kind, expressed or implied, regarding the information including, but not limited to, warranties of content, accuracy and reliability. Any interested party should undertake their own inquiries as to the accuracy of the information. Colliers International excludes unequivocally all inferred or implied terms, conditions and warranties arising out of this document and excludes all liability for loss and damages arising there from. This publication is the copyrighted property of Colliers International and/or its licens