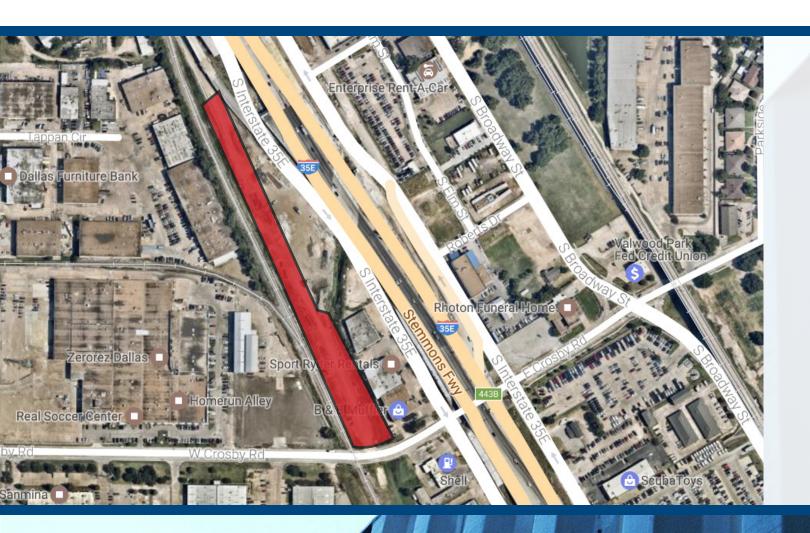

# FOR SALE | COMMERCIAL LAND SITE

+/- 2.734 ACRES

900 W. CROSBY ROAD, CARROLLTON, TX 75006

# **OVERVIEW**

900 West Crosby is located between Beltline Road and Crosby Road in Carrollton, Texas on Interstate 35. With the ongoing Interstate 35 expansion, this property will be highly visible from the interstate and located on the frontage road. This will allow the site to have numerous development possibilities with the new freeway exposure.

### **SPECIFICATIONS**

- > Highly visible from Interstate 35
- > Site with future Retail possibilities
- > Increased Traffic counts with freeway expansion
- > Office, Industrial and Retail in the immediate area
- > Zoning: Freeway Commercial District

### TRAFFIC COUNT

Interstate Highway 35 (I-35) @ W. Crosby Rd.= 201,524/day