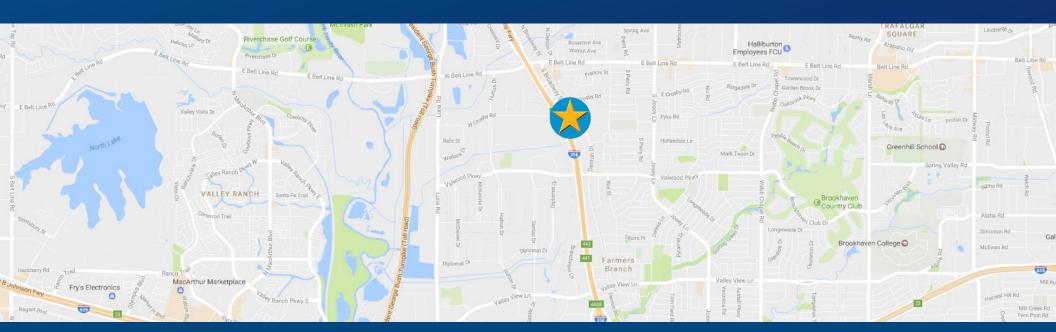

# FOR SALE | COMMERCIAL LAND SITE

+/- 2.734 ACRES

900 W. CROSBY ROAD, CARROLLTON, TX 75006

# **OVERVIEW**

900 West Crosby is located between Beltline Road and Crosby Road in Carrollton, Texas on Interstate 35. With the ongoing Interstate 35 expansion, this property will be highly visible from the interstate and located on the frontage road. This will allow the site to have numerous development possibilities with the new freeway exposure.