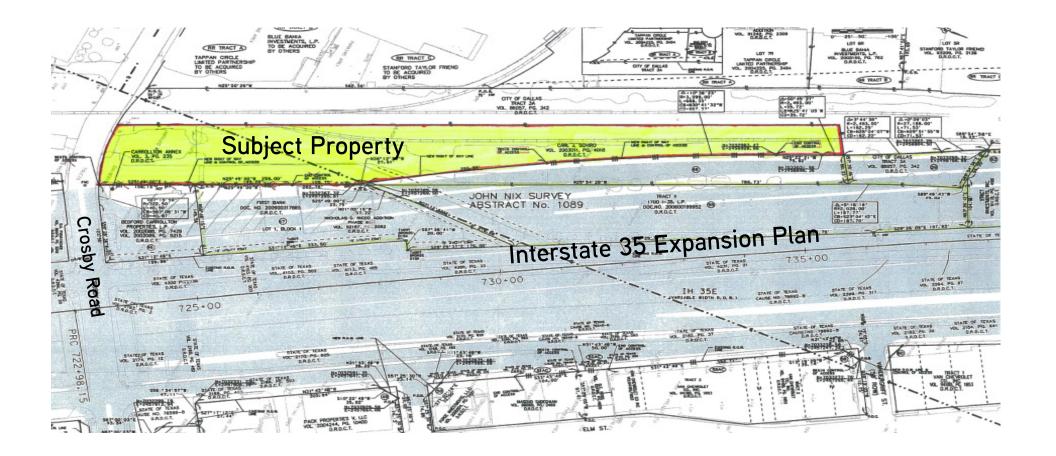

# **OVERVIEW**

900 West Crosby is located between Beltline Road and Crosby Road in Carrollton, Texas on Interstate 35. With the ongoing Interstate 35 expansion, this property will be highly visible from the interstate and located on the frontage road. This will allow the site to have numerous development possibilities with the new freeway exposure.

### **SPECIFICATIONS**

- > Highly visible from Interstate 35
- > Site with future Retail possibilities
- > Increased Traffic counts with freeway expansion
- > Office, Industrial and Retail in the immediate area
- > Zoning: Freeway Commercial District