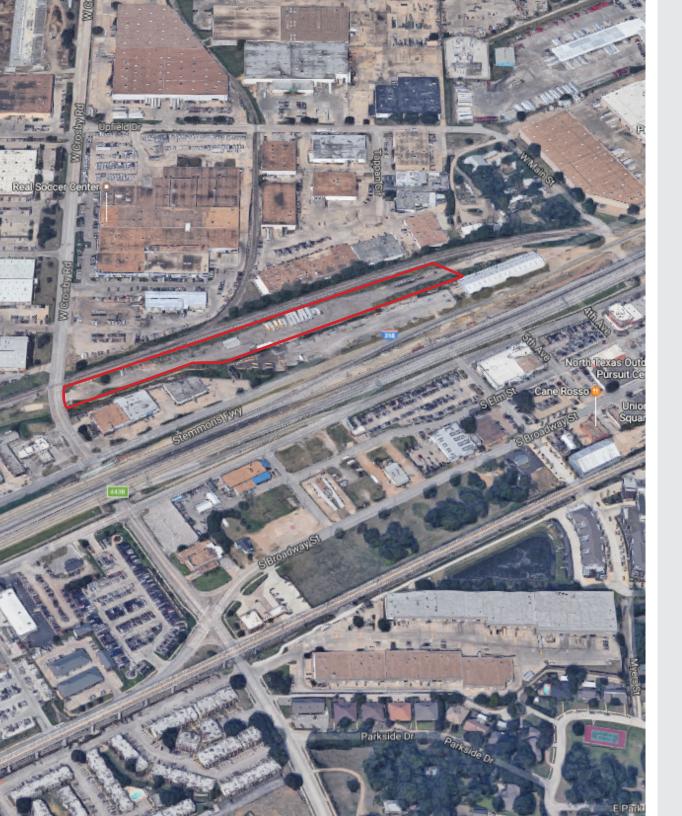

# **OVERVIEW**

900 West Crosby is located between Beltline Road and Crosby Road in Carrollton, Texas on Interstate 35. With the ongoing Interstate 35 expansion, this property will be highly visible from the interstate and located on the frontage road. This will allow the site to have numerous development possibilities with the new freeway exposure.

### **SPECIFICATIONS**

- > Highly visible from Interstate 35
- > Site with future Retail possibilities
- > Increased Traffic counts with freeway expansion
- > Office, Industrial and Retail in the immediate area
- > Zoning: Freeway Commercial District

### TRAFFIC COUNT

Interstate Highway 35 (I-35) @ W. Crosby Rd.= 201,524/day