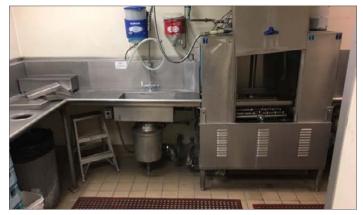

#### • ±7,400 Square Feet

- >  $\pm$ 1,000 Square Feet HVAC Office
- > ±1,000 Square Feet Warehouse Area
- > ±5,000 Square Feet Commercial Kitchen
- 1200 Amps, 120/208 Volts Power
- Floor Drains Throughout
- 1 Dock High, 1 Grade Level Door
- 2/1000 Parking
- Commercial Kitchen to Include:
  - > 2 Walk in Freezers, 1 Walk in Refrigerator
  - > Mixers
  - > Ovens
  - > Sinks
  - > Many other Commercial Fixtures
- Call to Show