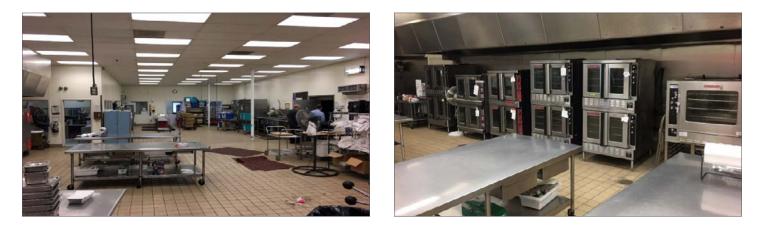

#### • ±7,400 Square Feet

- >  $\pm$ 1,000 Square Feet HVAC Office
- > ±1,000 Square Feet Warehouse Area
- > ±5,000 Square Feet Commercial Kitchen
- 1200 Amps, 120/208 Volts Power
- Floor Drains Throughout
- 1 Dock High, 1 Grade Level Door
- 2/1000 Parking
- Commercial Kitchen to Include:
  - > 2 Walk in Freezers, 1 Walk in Refrigerator
  - > Mixers
  - > Ovens
  - > Sinks
  - > Many other Commercial Fixtures
- Call to Show