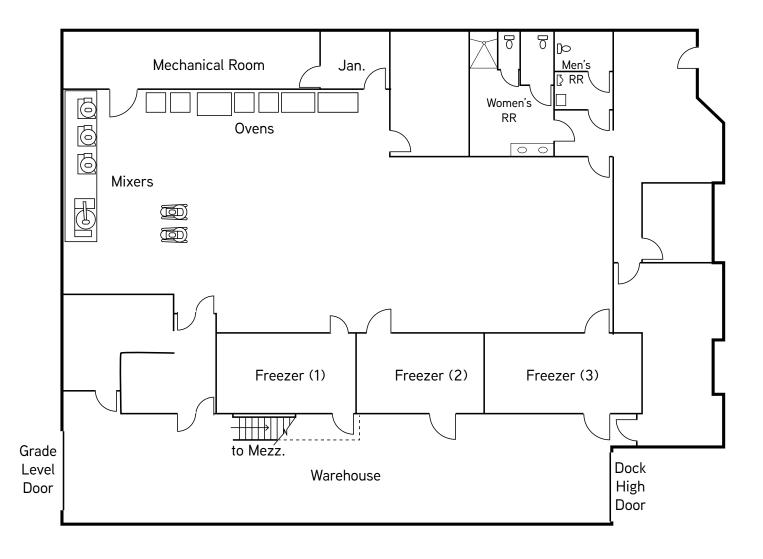

### 1279 Alma Ct. - Floor Plan

Drawings not exact/not to scale. The information furnished has been obtained from sources we deem reliable and is submitted subject to errors, omissions and changes. Although Colliers International has no reason to doubt its accuracy, we do not guarantee it. All information should be verified by the recipient prior to lease, purchase, exchange, or execution of legal documents. © 2017 Colliers International

#### • ±7,400 Square Feet

- >  $\pm$ 1,000 Square Feet HVAC Office
- > ±1,000 Square Feet Warehouse Area
- > ±5,000 Square Feet Commercial Kitchen
- 1200 Amps, 120/208 Volts Power
- Floor Drains Throughout
- 1 Dock High, 1 Grade Level Door
- 2/1000 Parking
- Commercial Kitchen to Include:
  - > 2 Walk in Freezers, 1 Walk in Refrigerator
  - > Mixers
  - > Ovens
  - > Sinks
  - > Many other Commercial Fixtures
- Call to Show