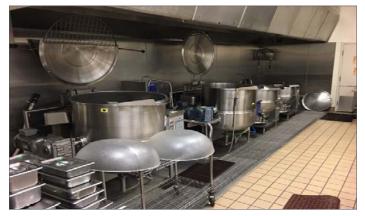

#### • ±7,400 Square Feet

- >  $\pm$ 1,000 Square Feet HVAC Office
- > ±1,000 Square Feet Warehouse Area
- > ±5,000 Square Feet Commercial Kitchen
- 1200 Amps, 120/208 Volts Power
- Floor Drains Throughout
- 1 Dock High, 1 Grade Level Door
- 2/1000 Parking
- Commercial Kitchen to Include:
  - > 2 Walk in Freezers, 1 Walk in Refrigerator
  - > Mixers
  - > Ovens
  - > Sinks
  - > Many other Commercial Fixtures
- Call to Show