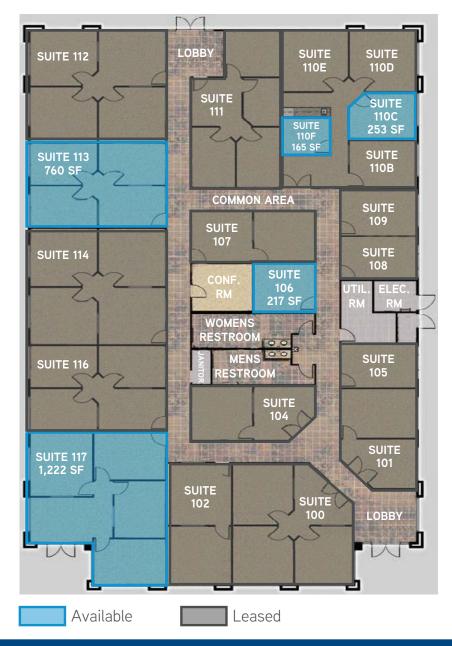

#### Available Spaces:

- > Suite 106: \$550/Month (217 SF)
- > Suite 110C: \$635/Month (253 SF)
- > Suite 110F: \$415/Month (165 SF)

> Suite 113: \$1,750/Month (760 SF)

> Suite 117: \$2,750/Month 1,222 SF)