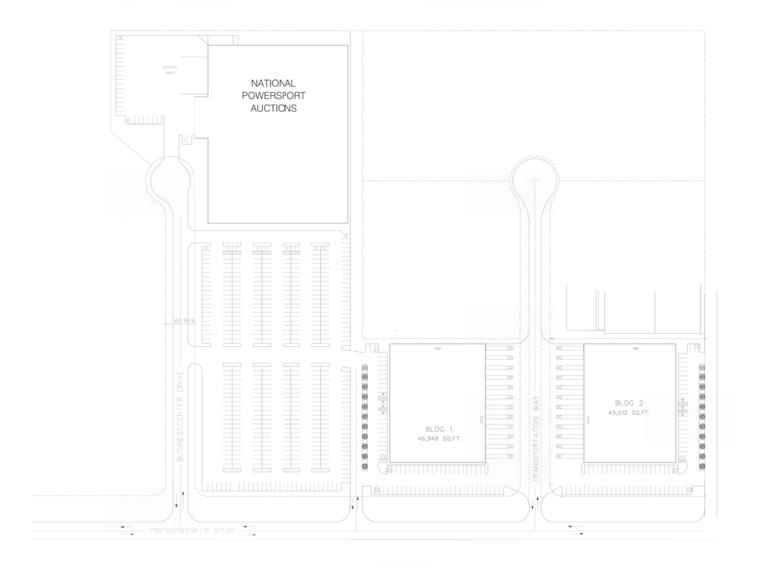

## **Property Highlights**

- > Industrial/Office/Retail space
- > 36,000 SF Total
- Divisible to 18,000 SF
- > 20' 24' clear height ceilings
- > 37.5 x 120 SF columns = 4,500 SF bays (8)
- > 120 truck court with 60' concrete apron
- > Tilt wall construction
- > Rear loaded
- > Dock or drive-in door
- > Wet sprinkler system
- > Overhead gas heaters or HVAC
- > Estimated 10-15% office
- One mile to I-275 at SR 747 or 3 miles off Mosteller
- > No earnings tax
- > Tax abatements possible