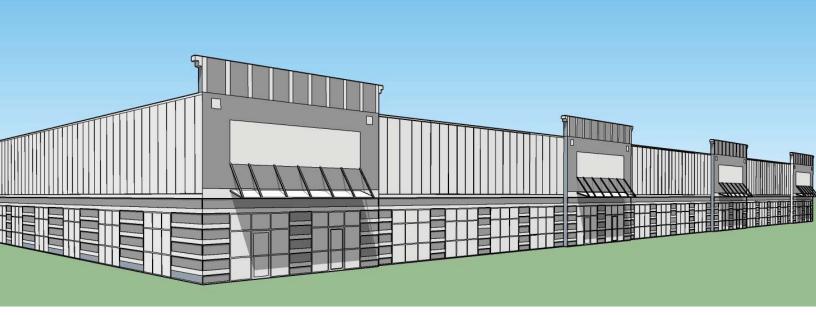

## **Property Highlights**

- > Industrial/Office/Retail space
- > 36,000 SF Total
- Divisible to 18,000 SF
- > 20' 24' clear height ceilings
- > 37.5 x 120 SF columns = 4,500 SF bays (8)
- > 120 truck court with 60' concrete apron
- > Tilt wall construction
- > Rear loaded
- > Dock or drive-in door
- > Wet sprinkler system
- > Overhead gas heaters or HVAC
- > Estimated 10-15% office
- One mile to I-275 at SR 747 or 3 miles off Mosteller
- > No earnings tax
- > Tax abatements possible